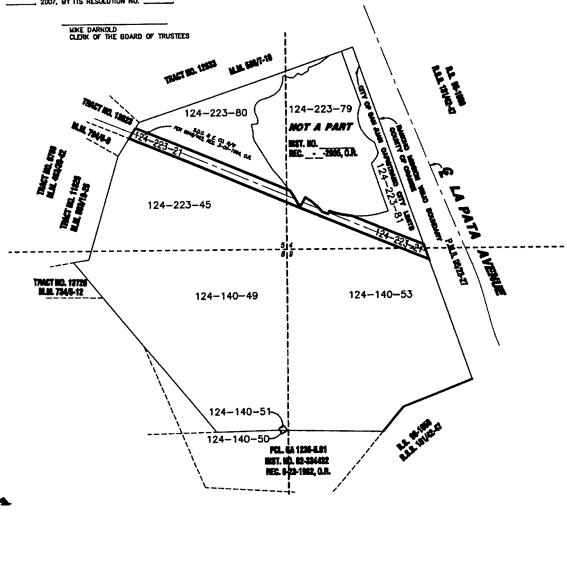

#### RECITALS

- A. Landowner is the current owner of the property described in Exhibit "A" hereto ("Property"). The Property was conveyed to Landowner by Prior Owner, by grant deed recorded on April 6, 2009, as Instrument No. 09-000163909 in the Official Records of Orange County, California ("Official Records").
- B. School District and the Prior Owner, previously entered into the Reimbursement Agreement, dated January 23, 2002, and the Impact Mitigation Agreement Related to Proposed Community Facilities District No. 2005-1, dated July 1, 2005 (collectively, "Prior Mitigation Agreements"), which have been assigned to and assumed by Landowner.
- C. Prior Owner and School District also entered into that certain Purchase and Sale Agreement and Escrow Instructions, dated April 28, 2003 ("Purchase Agreement").
- D. Pursuant to the Purchase Agreement and as partial payment of the purchase price for property acquired by School District under the Purchase Agreement, School District executed and delivered to Prior Owner a non-interest bearing promissory note dated April 28, 2003, in the

- "**Bonds**" means any obligation to repay a sum of money, including, without limitation, obligations in the form of bonds, notes, certificates of participation, contractual obligations or any refunding thereof incurred by CFD No. 2005-1 for School Facilities and the City Facilities and repayable out of Special Taxes of CFD No. 2005-1.
- "Certificate of Compliance" means (i) a certificate issued by the School District pursuant to Education Code Section 17620(b) acknowledging that the recipient thereof has complied with all requirements of the School District for the payment of statutory school fees/alternative school facility fees/mitigation payments, and (ii) a certificate issued by the School District acknowledging that adequate provisions have been made for school facilities.
- "CFD No. 2005-1" means Community Facilities District No. 2005-1 of the Capistrano Unified School District (Whispering Hills).
  - "City" means the City of San Juan Capistrano, California.
- "City Facilities" means the facilities to be funded from the proceeds of CFD No. 2005-1 Special Taxes and Bonds that provide a credit against City fees, in each case incidental to the development of the Property, which facilities will be owned and operated by the City, as further described in the F/A JCFA.
- "City Facilities Account" means an account established by the Indenture as described in Section 8.2(e)(iv).
  - "County" means the County of Orange, California.
  - "Custom Lots" shall have the meaning ascribed to it in the First Amended RMA.
  - "Developed Property" shall have the meaning ascribed to it in the First Amended RMA.
- **"Dwelling Unit"** means each residential dwelling unit which comprises an independent facility capable of conveyance separate from adjacent residential dwelling units.
- "F/A JCFA" means the First Amended Joint Community Facilities Agreement, as approved and executed by School District, CFD No. 2005-1, the City, Prior Owner, and Landowner.
- **"First Amended RMA"** means the proposed First Amended Rate and Method of Apportionment of CFD No. 2005-1 attached hereto as Exhibit "C."
- "Goals and Policies" means the Capistrano Unified School District Statement of Local Goals and Policies concerning the use of the Mello-Roos Community Facilities Act of 1982, as amended, adopted August 1993, as revised through May 2008, and attached hereto as Exhibit "F."
  - "Incremental Payment Obligation" is defined in Section 8.5 below.