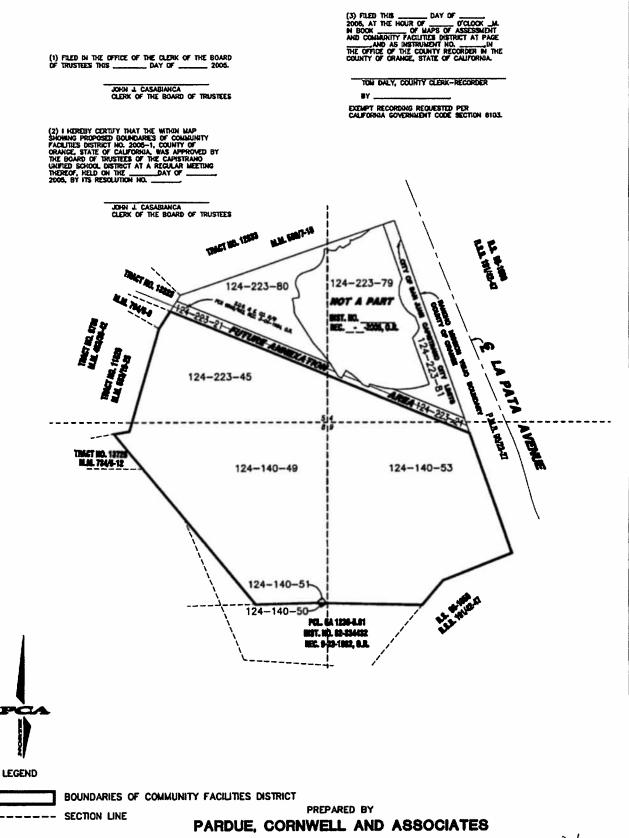

#### RECITALS

- A. Landowner is the current owner of the property described in Exhibit "A" hereto ("Property"). The Property was conveyed to Landowner by Prior Owner, by grant deed recorded on April 6, 2009, as Instrument No. 09-000163909 in the Official Records of Orange County, California ("Official Records").
- B. School District and the Prior Owner, previously entered into the Reimbursement Agreement, dated January 23, 2002, and the Impact Mitigation Agreement Related to Proposed Community Facilities District No. 2005-1, dated July 1, 2005 (collectively, "Prior Mitigation Agreements"), which have been assigned to and assumed by Landowner.
- C. Prior Owner and School District also entered into that certain Purchase and Sale Agreement and Escrow Instructions, dated April 28, 2003 ("Purchase Agreement").
- D. Pursuant to the Purchase Agreement and as partial payment of the purchase price for property acquired by School District under the Purchase Agreement, School District executed and delivered to Prior Owner a non-interest bearing promissory note dated April 28, 2003, in the

- "**Bonds**" means any obligation to repay a sum of money, including, without limitation, obligations in the form of bonds, notes, certificates of participation, contractual obligations or any refunding thereof incurred by CFD No. 2005-1 for School Facilities and the City Facilities and repayable out of Special Taxes of CFD No. 2005-1.
- "Certificate of Compliance" means (i) a certificate issued by the School District pursuant to Education Code Section 17620(b) acknowledging that the recipient thereof has complied with all requirements of the School District for the payment of statutory school fees/alternative school facility fees/mitigation payments, and (ii) a certificate issued by the School District acknowledging that adequate provisions have been made for school facilities.
- "CFD No. 2005-1" means Community Facilities District No. 2005-1 of the Capistrano Unified School District (Whispering Hills).
  - "City" means the City of San Juan Capistrano, California.
- "City Facilities" means the facilities to be funded from the proceeds of CFD No. 2005-1 Special Taxes and Bonds that provide a credit against City fees, in each case incidental to the development of the Property, which facilities will be owned and operated by the City, as further described in the F/A JCFA.
- "City Facilities Account" means an account established by the Indenture as described in Section 8.2(e)(iv).
  - "County" means the County of Orange, California.
  - "Custom Lots" shall have the meaning ascribed to it in the First Amended RMA.
  - "Developed Property" shall have the meaning ascribed to it in the First Amended RMA.
- **"Dwelling Unit"** means each residential dwelling unit which comprises an independent facility capable of conveyance separate from adjacent residential dwelling units.
- "F/A JCFA" means the First Amended Joint Community Facilities Agreement, as approved and executed by School District, CFD No. 2005-1, the City, Prior Owner, and Landowner.
- **"First Amended RMA"** means the proposed First Amended Rate and Method of Apportionment of CFD No. 2005-1 attached hereto as Exhibit "C."
- "Goals and Policies" means the Capistrano Unified School District Statement of Local Goals and Policies concerning the use of the Mello-Roos Community Facilities Act of 1982, as amended, adopted August 1993, as revised through May 2008, and attached hereto as Exhibit "F."
  - "Incremental Payment Obligation" is defined in Section 8.5 below.