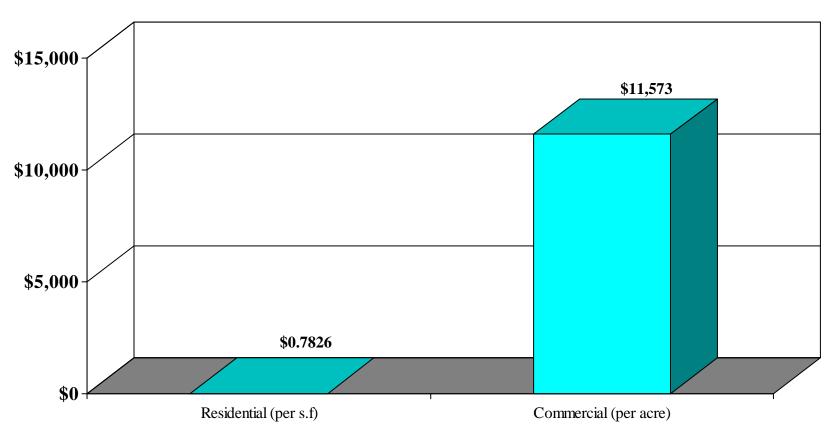

### Community Facilities District No. 92-1 Fiscal Year 2010-2011 Special Taxes For Developed Property and Undeveloped Property

| Class | Designation                     | FY 2010-2011<br>Maximum<br>Special Tax | FY 2010-2011<br>Actual<br>Special Tax | Percent Of<br>Maximum |
|-------|---------------------------------|----------------------------------------|---------------------------------------|-----------------------|
| 1     | Residential Property (per s.f.) | \$1.0644                               | \$0.7826                              | 73.53%                |
| 2     | Commercial Property (per Acre)  | \$15,738.71                            | \$11,572.26                           | 73.53%                |
| NA    | Undeveloped Acre                | \$19,603.37                            | \$0.00                                | 0.00%                 |

# Community Facilities District No. 92-1 of the Capistrano Unified School District

Fiscal Year 2010-2011 Special Tax Levy Developed Property