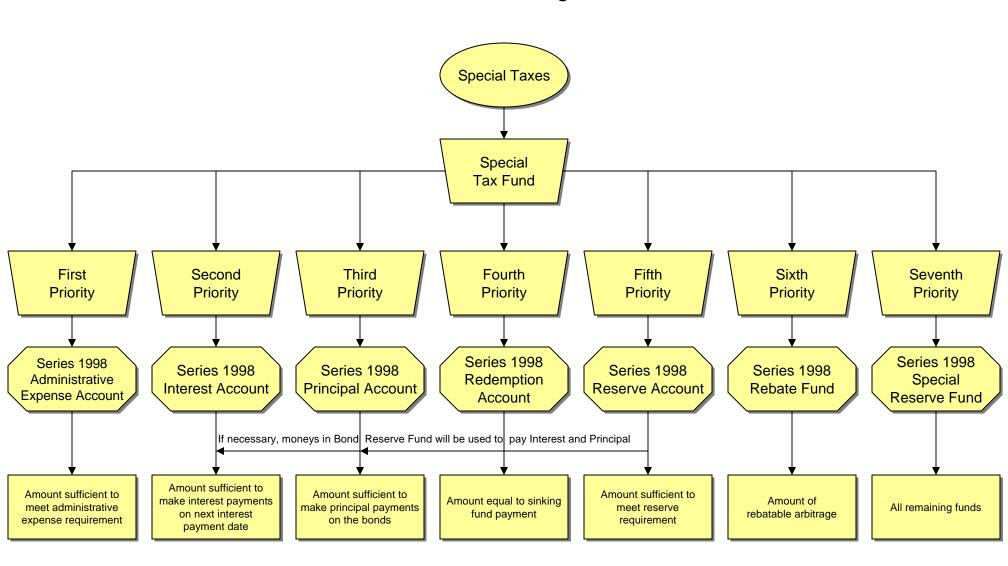

#### **Flow of Funds**

All receipts from the annual collection of special taxes for CFD No. 92-1 are deposited in the Series 1998 Special Tax Fund, which is held in trust by the Fiscal Agent. The Resolutions instruct the Fiscal Agent to transfer the special taxes to other funds and accounts in the amount and priority set forth below:

- 1. Administrative Expense Account of the Special Tax Fund an amount necessary to defray the School District's cost of administering CFD No. 92-1. Only an amount equal to the Administrative Expense Requirement shall take priority over items 2-6 below.
- 2. Interest Account of the Special Tax Fund an amount sufficient to make all interest payments due on the 1998 Bonds for that fiscal year and any installment of interest due on a previous interest payment date that remains unpaid.

- **3. Principal Account of the Special Tax Fund** an amount sufficient to make all scheduled principal payments due on the Bonds for that fiscal year and any principal payment due on a previous September 1 that remains unpaid.
- **4. Redemption Account of the Special Tax Fund** any amounts that may be necessary to make scheduled sinking fund payments due on the 1998 Bonds or for the optional redemption of any bonds in that fiscal year;
- **5. Reserve Account of the Special Tax Fund** any amount that may be necessary to replenish this account to the Reserve Requirement;
- **6. Rebate Fund** any money owed to the Department of the Treasury of the United States of America due to the calculation of Rebatable Arbitrage as defined by the 1998 Resolution, and;
- **7. Special Reserve Fund** any money remaining in the Special Tax Fund after the above six transfers are made will be transferred to the Special Reserve Fund.

The Reserve Requirement means that amount as of any date of calculation, which is equal to the lesser of (i) ten percent (10.00%) of the original proceeds of the 1998 Bonds, (ii) Maximum Annual Debt Service on the 1998 Bonds, or (iii) one hundred twenty-five percent (125.00%) of the average annual debt service on the 1998 Bonds. Money in this fund in excess of the Reserve Requirement shall be transferred semi-annually to the Interest Account of the Special Tax Fund.

# Capistrano Unified School District Community Facilities District No. 92-1 Series 1998 Flow of Funds Diagram