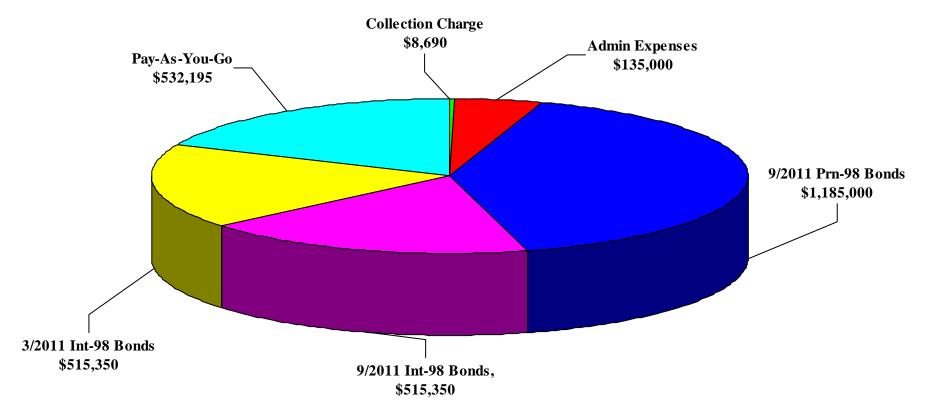

### Community Facilities District No. 92-1 Fiscal Year 2010-2011 Special Tax Requirement

| Fund Balances as of June 30, 2010                      |               | \$2,331,184   |
|--------------------------------------------------------|---------------|---------------|
| Special Tax Fund                                       | \$2,331,184   | 1 / / -       |
| Interest Account                                       | \$0           |               |
| Principal Account                                      | \$0           |               |
| Surplus Monies in the Reserve Fund                     | \$0           |               |
| Remaining Fiscal Year 2009-2010 Sources of Funds       |               | \$71,606      |
| Teeter and Final Paid Apportionment                    | \$71,606      | ·             |
| Remaining Fiscal Year 2009-2010 Obligations            |               | (\$2,402,791) |
| Interest Due September 1, 2010                         | (\$540,888)   |               |
| Principal Due September 1, 2010                        | (\$1,135,000) |               |
| Administrative Expenses                                | (\$135,000)   |               |
| Special Reserve Fund (Pay-As-You-Go)                   | (\$591,904)   |               |
| Fiscal Year 2009-2010 Surplus / (Draw on Reserve Fund) |               | \$0           |
| Fiscal Year 2010-2011 Obligations                      |               | (\$2,891,585) |
| Interest Due March 1, 2011                             | (\$515,350)   |               |
| Interest Due September 1, 2011                         | (\$515,350)   |               |
| Principal Due September 1, 2011                        | (\$1,185,000) |               |
| County Collection Charge                               | (\$8,690)     |               |
| Administration Expenses                                | (\$135,000)   |               |
| Special Reserve Fund (Pay-As-You-Go)                   | (\$532,195)   |               |
| Fiscal Year 2010-2011 Special Tax Requirement          |               | (\$2,891,585) |

The components of the fiscal year 2010-2011 special tax requirement are shown graphically on the following page.

# Community Facilities District No. 92-1 of the Capistrano Unified School District

### Fiscal Year 2010-2011 Special Tax Requirement

Total Gross Special Tax Requirement = \$2,891,585