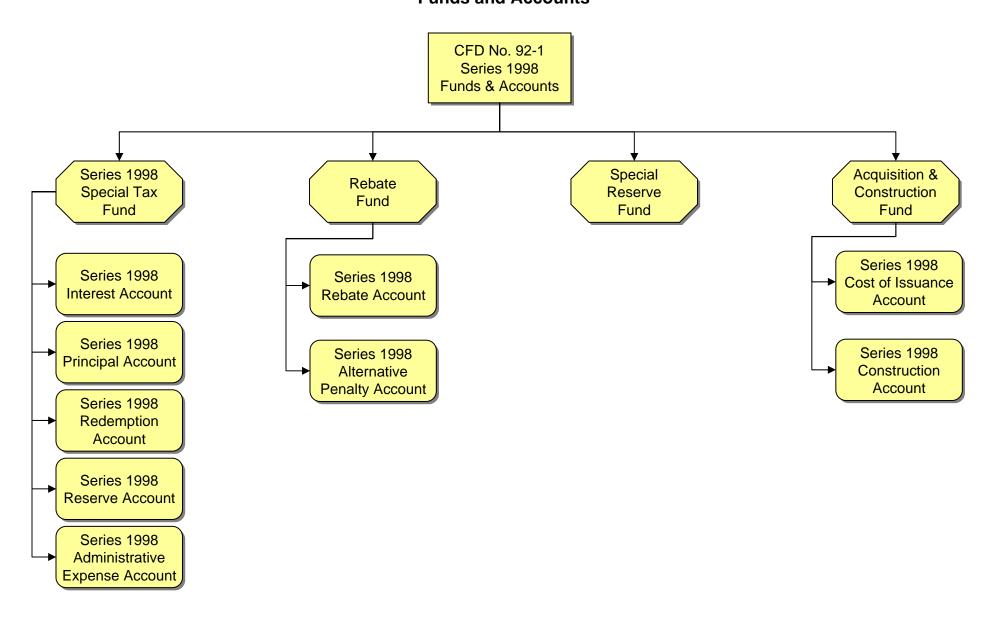

### **Description of Funds and Accounts**

The 1998 Resolution established four funds for CFD No. 92-1. They are the Special Tax Fund, Rebate Fund, Special Reserve Fund, and Acquisition and Construction Fund. Furthermore, accounts and sub accounts have been established within several of the funds. The following table shows the relationship between those funds, accounts and sub accounts.

| Community Facilities District No. 92-1<br>Series 1998 Relationship<br>between Funds and Accounts |                                                                                                                                    |  |  |  |  |  |  |  |  |
|--------------------------------------------------------------------------------------------------|------------------------------------------------------------------------------------------------------------------------------------|--|--|--|--|--|--|--|--|
| Fund                                                                                             | Account                                                                                                                            |  |  |  |  |  |  |  |  |
| Special Tax Fund                                                                                 | Series 1998 Special Tax Fund: Interest Account Principal Account Redemption Account Reserve Account Administrative Expense Account |  |  |  |  |  |  |  |  |
| Rebate Fund                                                                                      | Series 1998 Rebate Account<br>Series 1998 Alternative Penalty Account                                                              |  |  |  |  |  |  |  |  |
| Special Reserve Fund                                                                             | Series 1998 Special Reserve Account                                                                                                |  |  |  |  |  |  |  |  |
| Acquisition and Construction Fund                                                                | 1998 Cost of Issuance Account<br>1998 Construction Account                                                                         |  |  |  |  |  |  |  |  |

The diagrams on the following two pages illustrate the funds and accounts and the flow of special tax revenues for CFD No. 92-1.

# Capistrano Unified School District Community Facilities District No. 92-1 Series 1998 Funds and Accounts