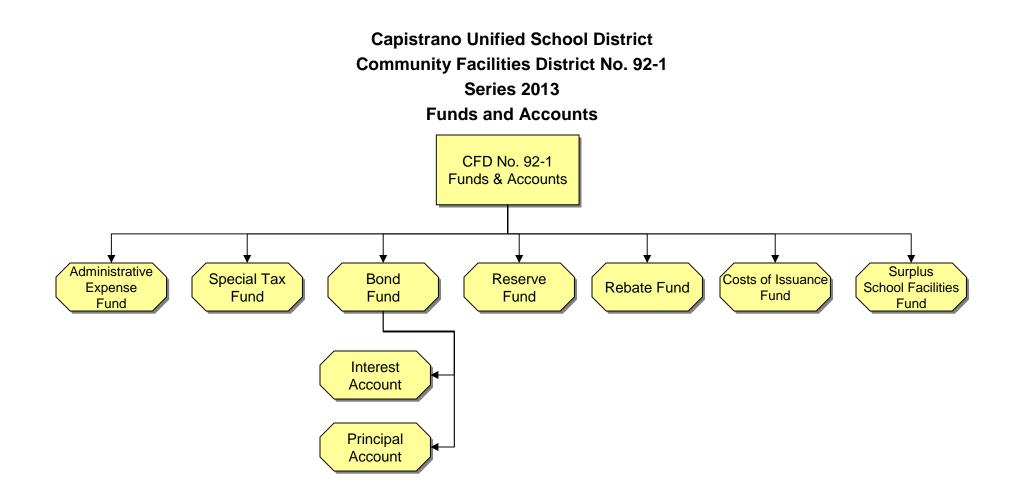

## **Description of Funds and Accounts**

The Fiscal Agent Agreement established seven funds for CFD No. 92-1. They are the Administrative Expense Fund, Special Tax Fund, Bond Fund, Reserve Fund, Rebate Fund, Costs of Issuance Fund, and Surplus School Facilities Fund. Within the Bond Fund, an Interest Account and a Principal Account were created. All funds and accounts for CFD No. 92-1 are shown in Chart 1.

All special tax receipts are deposited in the Special Tax Fund. Monies in the Special Tax Fund are allocated based on the priority set forth below (see Chart 2):

- 1. Administrative Expense Fund an amount specified in writing by the School District, up to the Administrative Expense Requirement;
- 2. Interest Account of the Bond Fund an amount such that the balance in the Interest Account one Business Day prior to each Interest Payment Date shall be equal to the installment of interest due on the 2013 Bonds on said Interest Payment Date. Monies in the Interest Account shall be used for the payment of interest on the 2013 Bonds as the same become due;
- **3. Principal Account of the Bond Fund** an amount up to the amount needed to make the principal payment due on the 2013 Bonds during the current Bond Year;
- 4. **Reserve Fund** the amount, if any, necessary to first reinstate the amount available under the Municipal Bond Debt Service Reserve Insurance Policy (the "Reserve Policy") that has been drawn upon and, second, to replenish the amount on deposit in the Reserve Fund, so that the amount available under the Reserve Policy, when added to the amount on deposit in the Reserve Fund, shall equal the Reserve Requirement;
- 5. For payment to the Insurer of the Build America Mututal Assurance Company ("BAM") Reimbursement Amount in accordance with the terms of the Municipal Bond Insurance Policy 2013B0309 (the "Policy"), to the extent not otherwise paid to BAM; and, then for payment or reimbursement of Administrative Costs related to the Policy to BAM and the Policy Costs related to the Reserve Policy;
- 6. Administrative Expense Fund to the extent there are additional Administrative Expenses, an amount specified in writing by the School District required to bring the balance therein to the amount needed to pay such Administrative Expenses;
- 7. Surplus School Facilities Fund all money remaining in the Special Tax Fund after the above six disbursements are made will be transferred to the Surplus School Facilities Fund at the end of the Bond Year.