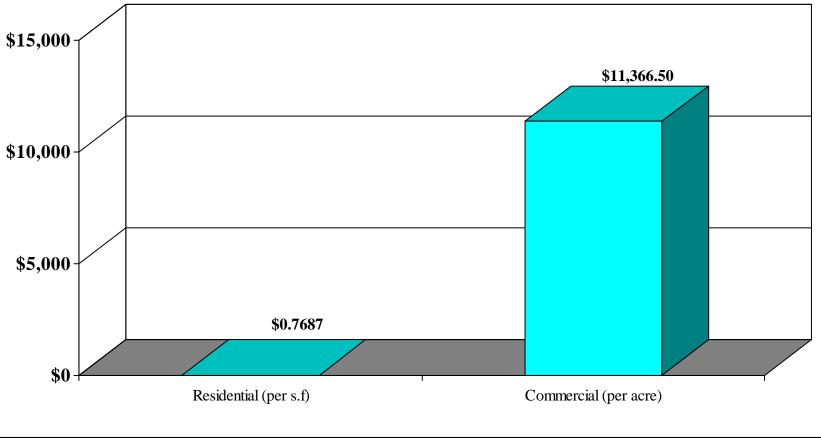

## Community Facilities District No. 92-1 Proposed Fiscal Year 2013-2014 Special Taxes For Developed Property and Undeveloped Property Scenario 2

| Class | Designation                     | FY 2013-2014<br>Maximum<br>Special Tax | Proposed<br>FY 2013-2014<br>Special Tax | Percent Of<br>Maximum |
|-------|---------------------------------|----------------------------------------|-----------------------------------------|-----------------------|
| 1     | Residential Property (per s.f.) | \$1.1295                               | \$0.7687                                | 68.05%                |
| 2     | Commercial Property (per Acre)  | \$16,702.04                            | \$11,366.50                             | 68.05%                |
| NA    | Undeveloped Acre                | \$20,803.26                            | \$0.00                                  | 0.00%                 |