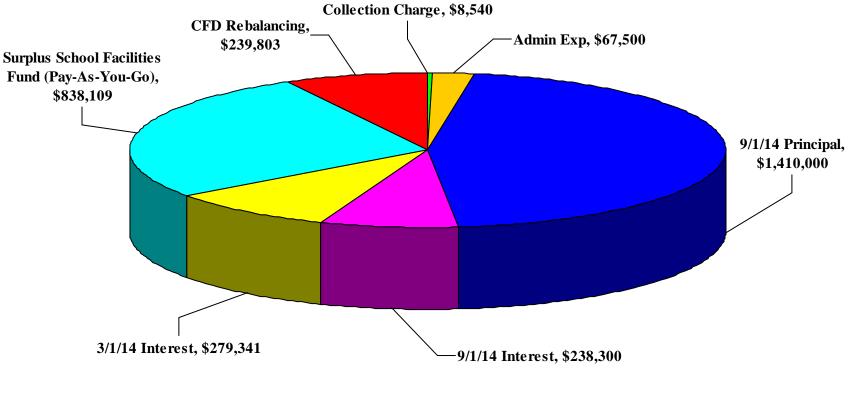

## Community Facilities District No. 92-1 Proposed Maximum Fiscal Year 2013-2014 Special Tax Requirement

| Fund Balances as of June 30, 2013                      |               | \$2,635,127   |
|--------------------------------------------------------|---------------|---------------|
| Special Tax Fund                                       | \$2,395,241   | . , ,         |
| Interest Account                                       | \$83          |               |
| Principal Account                                      | \$0           |               |
| Special Reserve Funds Available for Rebalancing        | \$239,803     |               |
| Surplus Monies in the Reserve Fund                     | \$0           |               |
| Remaining Fiscal Year 2012-2013 Sources of Funds       |               | \$44,222      |
| Teeter and Final Paid Apportionment                    | \$44,222      |               |
| Remaining Fiscal Year 2012-2013 Obligations            |               | (\$2,439,545) |
| Interest Due September 1, 2013                         | (\$458,955)   |               |
| Principal Due September 1, 2013                        | (\$1,295,000) |               |
| Administrative Expenses                                | (\$67,500)    |               |
| Surplus School Facilities Fund (Pay-As-You-Go)         | (\$618,090)   |               |
| Fiscal Year 2012-2013 Surplus / (Draw on Reserve Fund) |               | \$239,803     |
| Fiscal Year 2013-2014 Obligations                      |               | (\$3,081,593) |
| CFD Rebalancing                                        | (\$239,803)   |               |
| Interest Due March 1, 2014                             | (\$279,341)   |               |
| Interest Due September 1, 2014                         | (\$238,300)   |               |
| Principal Due September 1, 2014                        | (\$1,410,000) |               |
| County Collection Charge                               | (\$8,540)     |               |
| Administration Expenses                                | (\$67,500)    |               |
| Surplus School Facilities Fund (Pay-As-You-Go)         | (\$838,109)   |               |
| Fiscal Year 2013-2014 Special Tax Requirement          |               | (\$2,841,790) |

# Total Gross Special Tax Requirement = \$3,081,593

| Capistrano Unified School District     | Page 13        |
|----------------------------------------|----------------|
| Community Facilities District No. 92-1 | August 5, 2013 |