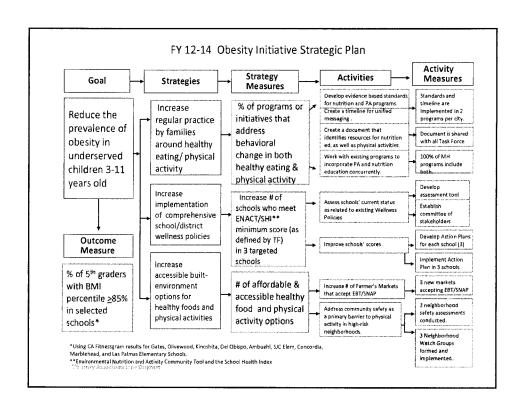

### 4. SOUTH ORANGE COUNTY OBESITY TASKFORCE UPDATE:

In partnership with Mission Hospital's South Orange County Obesity Taskforce, the District has worked with targeted schools to reduce childhood obesity in underserved children ages 3-11. This item presents an update on the background, goals, and accomplishments of the task force to date.