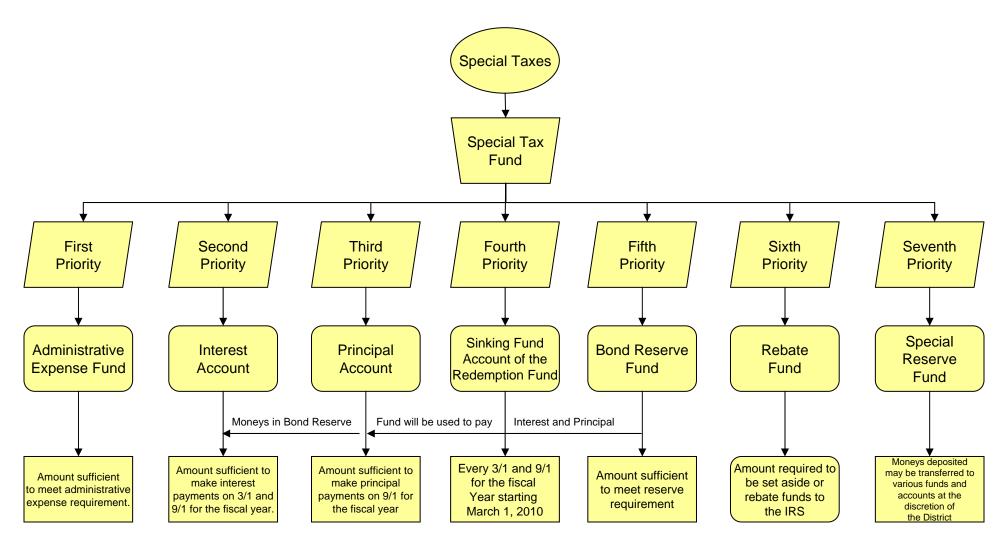

All special tax receipts are deposited in the Special Tax Fund. Monies in the Special Tax Fund are allocated based on the priority set forth below (see Chart 2):

- 1. Administrative Expense Account of the Special Tax Fund an amount necessary to defray the School District's cost of administering CFD No. 88-1 for the fiscal year;
- 2. Interest Account of the Bond Fund an amount sufficient to make the interest payment on the next succeeding Interest Payment Date;
- **3. Principal Account of the Bond Fund** an amount sufficient to make the principal payment due on the following September 1;
- 4. Sinking Fund Redemption Account of the Redemption Fund an amount sufficient to make any Sinking Fund Payments due on the Bonds for the fiscal year as well as any principal and premium payments due in relation to the School District's optional redemption of the Bonds;
- 5. **Bond Reserve Fund** any amount that may be necessary to replenish this account to the Reserve Requirement;
- 6. **Rebate Fund** any money owed to the Department of the Treasury of the United States of America due to the calculation of Excess Investment Earnings in accordance with section 3.08 of the Resolution, and;
- 7. **Special Reserve Fund** all money remaining in the Special Tax Fund after the above six disbursements are made will be transferred to the Special Reserve Fund.

**Capistrano Unified School District** 

**Community Facilities District No. 88-1** 

Series 1996

Flow of Funds Diagram

The Reserve Requirement is an amount equal to the lesser of (i) ten percent (10.00%) of the original proceeds of the Bonds, (ii) maximum annual debt service on the Bonds, or (iii) one hundred twenty-five percent (125.00%) of the average annual debt service on the Bonds. Fifty percent (50%) of the Reserve Requirement for the 1996 Bonds is deemed satisfied by the provision by the bond insurer of the Municipal Bond Debt Service Reserve Insurance Policy.