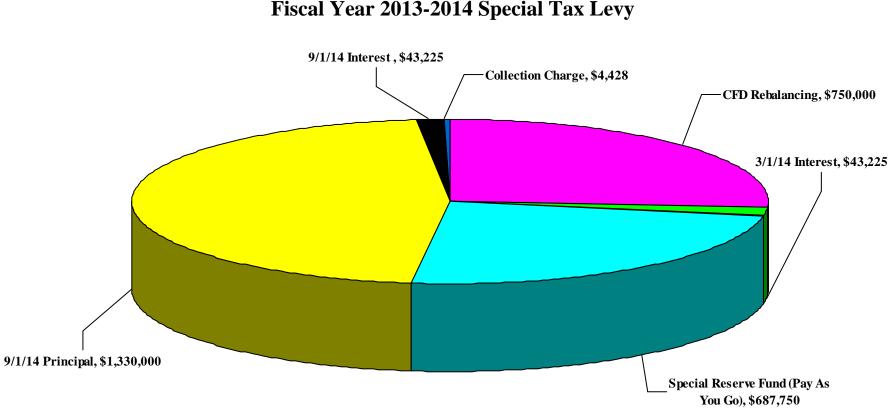

# IV. Fiscal Year 2013-2014 Special Tax Requirement

CFD No. 88-1's special tax requirement for fiscal year 2013-2014 is equal to \$1,470,878 and is calculated as follows:

| Fund Balances as of June 30, 2013                      |                 | \$2,164,951   |
|--------------------------------------------------------|-----------------|---------------|
| Special Tax Fund                                       | \$762,165       |               |
| Interest Account                                       | \$0             |               |
| Principal Account                                      | \$652,786       |               |
| Special Reserve Funds Available for CFD Rebalancing    | \$750,000       |               |
| Surplus Monies in the Reserve Fund                     | \$0             |               |
| Remaining Fiscal Year 2012-2013 Sources of Funds       |                 | \$31,335      |
| Teeter and Final Paid Apportionment                    | \$31,335        |               |
| Remaining Fiscal Year 2012-2013 Obligations            |                 | (\$1,446,287) |
| Interest Due September 1, 2013                         | (\$83,525)      |               |
| Principal Due September 1, 2013                        | (\$1,240,000)   |               |
| Administrative Expenses                                | (\$47,500)      |               |
| Special Reserve Fund                                   | (\$75,262)      |               |
| Fiscal Year 2012-2013 Surplus / (Draw on Reserve Fund) |                 | \$750,000     |
| Fiscal Year 2013-2014 Obligations                      |                 | (\$2,858,628) |
| CFD Rebalancing                                        | (\$750,000)     |               |
| Interest Due March 1, 2014                             | (\$43,225)      |               |
| Interest Due September 1, 2014                         | (\$43,225)      |               |
| Principal Due September 1, 2014                        | (\$1,330,000)   |               |
| County Collection Charge                               | (\$4,428)       |               |
| Special Reserve Fund (Pay-As-You-Go)                   | (\$687,750)     |               |
| Fiscal Year 2013-2014 Additional Sources of Funds      |                 | \$637,750     |
| Reserve Fund Release                                   | \$637,750       | ψ057,750      |
|                                                        | + • • • • • • • |               |
| Fiscal Year 2013-2014 Special Tax Requirement          |                 | (\$1,470,878) |

## Community Facilities District No. 88-1 Fiscal Year 2013-2014 Special Tax Requirement

The final debt service payment due on the 1996 Bonds is scheduled to be made on September 1, 2014. Therefore, it is anticipated that fiscal year 2013-2014 will be the final year of the special tax levy for CFD No. 88-1.

The components of the fiscal year 2013-2014 special tax requirement are shown graphically on the following page.

| Capistrano Unified School District     | Page 11        |
|----------------------------------------|----------------|
| Community Facilities District No. 88-1 | August 5, 2013 |

# Fiscal Year 2013-2014 Special Tax Levy

FY 2013-2014 Gross Special Tax Requirement = \$2,858,628

| Capistrano Unified School District     | Page 12        |
|----------------------------------------|----------------|
| Community Facilities District No. 88-1 | August 5, 2013 |