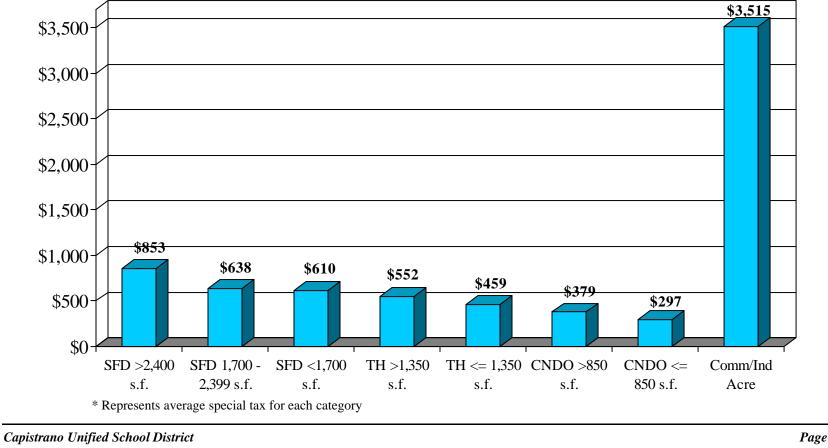

Application of the maximum rates under the first step yields aggregate special tax revenues of \$2,844,959, which is more than sufficient to meet all obligations for CFD No. 88-1 for fiscal year 2013-2014 as outlined in Section IV. Therefore, the fiscal year 2013-2014 special tax for each parcel of developed property is equal to approximately 51.7 percent of the maximum special tax. The fiscal year 2013-2014 average special tax rates are shown for each classification of Developed Property in the table below and graphically on the following page. The Special Tax Roll which lists the actual special tax levied against each parcel is shown in Exhibit C.

## Community Facilities District No. 88-1 Fiscal Year 2013-2014 Special Tax Rates Developed Property and Undeveloped Property

| Class | Land Use                   | Square Footage        | FY 2013-2014<br>Actual Special Tax<br>per Unit * |
|-------|----------------------------|-----------------------|--------------------------------------------------|
| 1     | Single Family Detached     | 2,400 s.f. or greater | \$853.04                                         |
| 2     | Single Family Detached     | 1,700 - 2,399 s.f.    | \$638.24                                         |
| 3     | Single Family Detached     | Less than 1,700 s.f.  | \$610.22                                         |
| 4     | Townhouse                  | More than 1,350 s.f.  | \$552.18                                         |
| 5     | Townhouse                  | 1,350 s.f. or less    | \$458.86                                         |
| 6     | Condominium                | More than 850 s.f.    | \$379.23                                         |
| 7     | Condominium                | 850 s.f. or less      | \$297.43                                         |
| 8     | Apartment                  | Not Applicable        | \$0.00                                           |
| 9     | Commercial/Industrial Acre | Not Applicable        | \$3,515.05                                       |
| NA    | Undeveloped Acre           | Not Applicable        | \$0.00                                           |

\* Represents average special tax for each class of Developed Property.

taussig-client/CAPO.USD/CFD88\_1.ADM/13\_14/88\_1ADM.doc