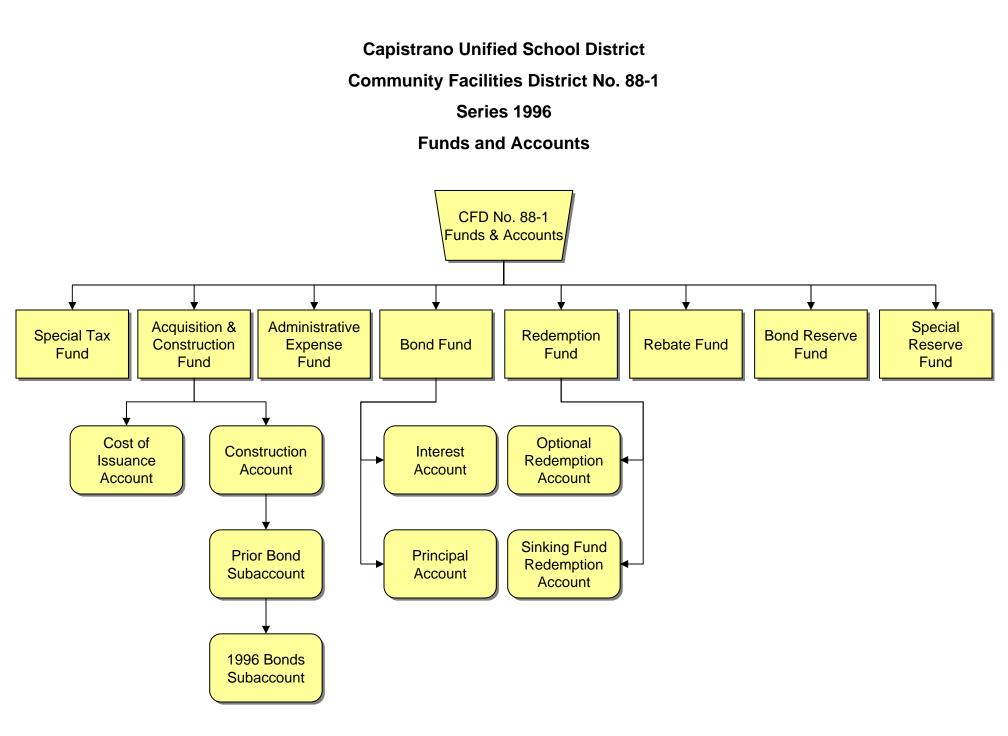

## **Description of Funds and Accounts**

The Indenture established eight funds for CFD No. 88-1. They are the Special Tax Fund, Acquisition and Construction Fund, Administrative Expense Fund, Bond Fund, Redemption Fund, Bond Reserve Fund, Rebate Fund, and Special Reserve Fund. Within the Acquisition and Construction Fund a Cost of Issuance Account and Construction Account were created. The Construction Account includes a Prior Bond Subaccount and a 1996 Bonds Subaccount. Within the Bond Fund two additional accounts, Interest and Principal Accounts, were created. All funds, accounts, and subaccounts for CFD No. 88-1 are shown in Chart 1.

All special tax receipts are deposited in the Special Tax Fund. Monies in the Special Tax Fund are allocated based on the priority set forth below (see Chart 2):

- 1. Administrative Expense Account of the Special Tax Fund an amount necessary to defray the School District's cost of administering CFD No. 88-1 for the fiscal year;
- 2. Interest Account of the Bond Fund an amount sufficient to make the interest payment on the next succeeding Interest Payment Date;
- **3. Principal Account of the Bond Fund** an amount sufficient to make the principal payment due on the following September 1;
- 4. Sinking Fund Redemption Account of the Redemption Fund an amount sufficient to make any Sinking Fund Payments due on the Bonds for the fiscal year as well as any principal and premium payments due in relation to the School District's optional redemption of the Bonds;
- 5. **Bond Reserve Fund** any amount that may be necessary to replenish this account to the Reserve Requirement;
- 6. **Rebate Fund** any money owed to the Department of the Treasury of the United States of America due to the calculation of Excess Investment Earnings in accordance with section 3.08 of the Resolution, and;
- 7. **Special Reserve Fund** all money remaining in the Special Tax Fund after the above six disbursements are made will be transferred to the Special Reserve Fund.