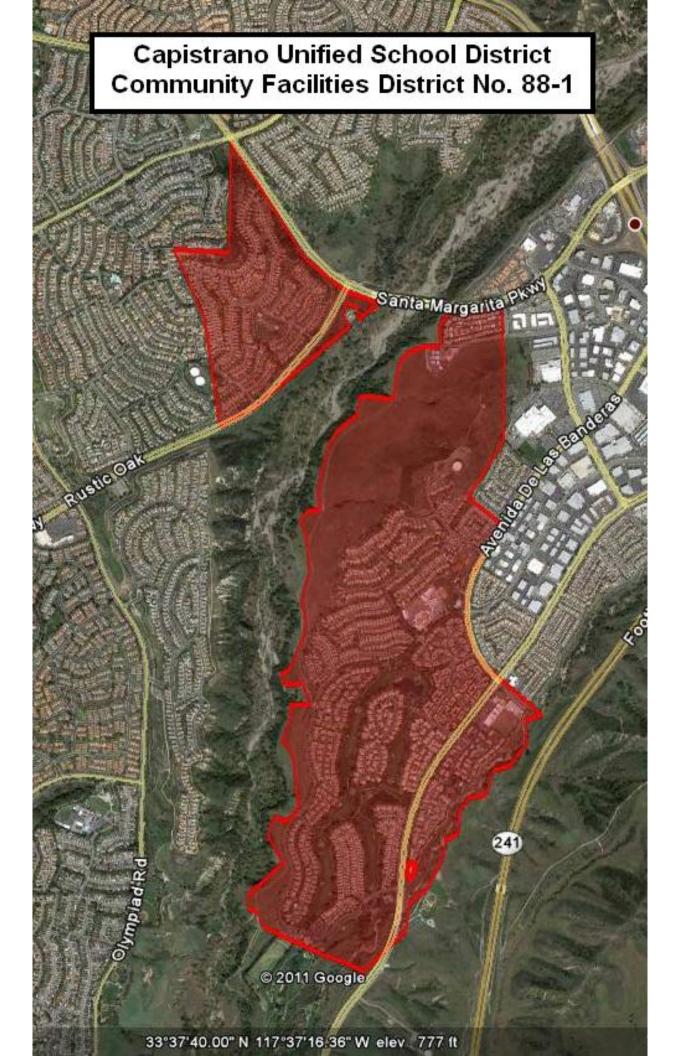

A map showing the property in CFD No. 88-1 is included in Exhibit A.

This report is organized into the following sections:

# **EXHIBIT** A

# CFD No. 88-1 of the Capistrano Unified School District

**Boundary Map** 