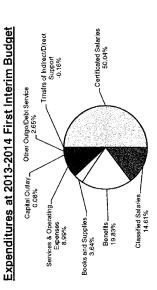

#### 2013-2014 Financial Information

The Second Interim Report (Attachment 1) is supported by the General Fund Income and Expenditure Summary (Restricted and Unrestricted), Average Daily Attendance Report, Actual and Projected Monthly Cash Flow, Criteria and Standards, Certification and Checklist, and the Multi-Year Projections. Also included are Income and Expenditure Summaries for other District funds. Resolution No. 1314-36 (Attachment 2) incorporates revenue and expenditures increases and decreases in the current fiscal year as required by Education Code §42602.

### 2013-2014 First Interim Report Combined Restricted & Unrestricted Funds

|                                    | 2013-14<br>1st Interim | 2013-14<br>2nd Interim | Change from<br>1st Interim<br>2nd Interim | Comments                                                            |
|------------------------------------|------------------------|------------------------|-------------------------------------------|---------------------------------------------------------------------|
| Revenue                            |                        |                        |                                           |                                                                     |
| Revenue Limit Sources              | \$301,684,840          | \$302,217,440          | \$532,600                                 | Adjustment to net charter shift                                     |
| Federal Revenue                    | \$18,159,643           | \$18,201,328           | \$41,685                                  | 14 1 2 4 10 E 2 4 10 10 10 10 10 10 10 10 10 10 10 10 10            |
| State Revenue                      | \$49,452,199           | \$52,060,265           | \$2,608,066                               | Prop 39 Energy Grant                                                |
| Local Revenue                      | \$4,641,294            | \$5,399,654            | \$758,360                                 | Gifts budgeted as received. Other local income budgeted as received |
| Total Revenue                      | \$373,937,976          | \$377,878,687          | \$3,940,711                               |                                                                     |
| Expenditures                       |                        | 1                      |                                           |                                                                     |
| Certificated Salaries              | \$188,484,737          | \$188,501,212          | \$16,475                                  |                                                                     |
| Classified Salaries                | \$55,053,517           | \$55,020,196           | (\$33,321)                                |                                                                     |
| Benefits                           | \$74,688,849           | \$74,373,084           |                                           | Health and welfare adjustment                                       |
| Books and Supplies                 | \$13,696,593           | \$13,633,945           | (\$62,648)                                |                                                                     |
| Services & Operating Expenses      | \$33,883,317           | \$31,403,707           | (\$2,479,610)                             | Adjustment to special ed. costs                                     |
| Capital Outlay                     | \$292,000              | \$115,523              | (\$176,477)                               | 11 - 12 1 1 1 1 1 1 1 1 1 1 1 1 1 1 1 1                             |
| Other Outgo/Debt Service           | \$9,995,097            | \$9,615,681            | (\$379,416)                               | County tuition for special ed. students                             |
| Trnsfrs of Indirect/Direct Support | (\$607,532)            | (\$607,532)            | \$0                                       |                                                                     |
| Total Expenditures                 | \$375,486,578          | \$372,055,816          | (\$3,430,762)                             |                                                                     |
| Other Sources and Uses             |                        |                        |                                           |                                                                     |
| Other Funding Sources              | \$0                    | \$0                    | \$0                                       |                                                                     |
| Interfund Transfers Out            | \$0                    | \$0                    | \$0                                       |                                                                     |
| Total Sources and Uses             | \$0                    | \$0                    | \$0                                       |                                                                     |
| Beginning Fund Balance             | \$21,393,515           | \$21,393,515           | \$0                                       |                                                                     |
| Audit Adjustments                  | \$0                    | \$0                    | \$0                                       |                                                                     |
| Net Incr (Decr) in Fund Balance    | (\$1,548,602)          | \$5,822,871            | \$7,371,473                               |                                                                     |
| Ending Fund Balance                | \$19,844,913           | \$27,216,386           | \$7,371,473                               |                                                                     |