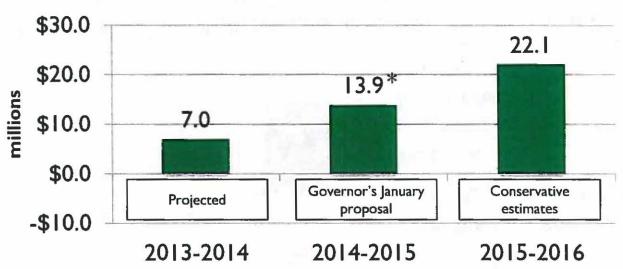

## **District Multi-Year Projection**

\* \$5.9 million of 2014-2015 is one-time money

- State budget priorities can change from year to year with no guarantee that LCFF growth will be provided or that the LCFF will be fully funded.
- Capture some one-time savings to improve reserve balances. Plan for being ready to absorb next economic downturn while at the same time maintaining services for students.

## New Funding Impact 2014-2015

\*With the LCFF, although most of the former state categorical funds are now "unrestricted," districts must still show that funds received for targeted needs are being spent to improve or increase services to eligible students.