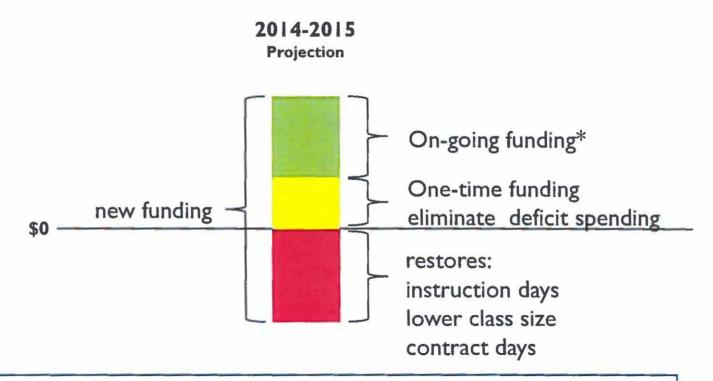

## **District Multi-Year Projection**

\* \$5.9 million of 2014-2015 is one-time money

- State budget priorities can change from year to year with no guarantee that LCFF growth will be provided or that the LCFF will be fully funded.
- Capture some one-time savings to improve reserve balances. Plan for being ready to absorb next economic downturn while at the same time maintaining services for students.

## New Funding Impact 2014-2015

\*With the LCFF, although most of the former state categorical funds are now "unrestricted," districts must still show that funds received for targeted needs are being spent to improve or increase services to eligible students.