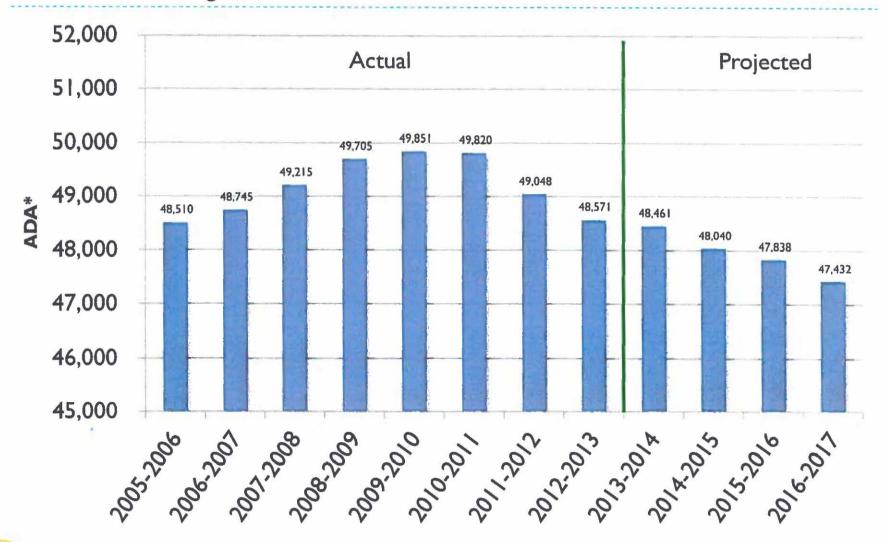

e state economy is expected to build on previous gains and expand over the next two years



## California Outlook

#### **Operating Surpluses Projected Throughout Forecast Period**



#### **Forecast**

#### Operating Deficits Return Under Hypothetical Recession Scenario

General Fund and Education Protection Account Combined (In Billions)

## Hypothetical Recession

Current economic expansion is now over four years old. Since World War II, the average expansion has been just under five years.





Source: Legislative Analyst's Office

## District Budget

2014-2015 Projections



## Cash Flow Improving

- State has eliminated all deferrals
- The District will only require cash flow borrowing for property tax revenue timing

## Average Daily Attendance (ADA)

### **Trend and Projection**





## 2014-2015 Growth Toward Target



<sup>\*</sup> LCFF Target will change each year based on COLA and District grade span mix. LCFF Target based on 2007-2008 funding levels plus inflation. State expects to hit target in 2021.

## Important Future Considerations

- With the Local Control Funding Formula (LCFF), the state proposes phasing in funding increases for schools as state revenue becomes available with full LCFF funding estimated in 2021
- State budget priorities can change from year to year with no guarantee that LCFF growth will be provided or the LCFF will be fully funded
- Maintain efficient operations
- Recover lost services and programs within the current environment and future expectations
  - As funding improves, districts will need to plan for developing programs and se