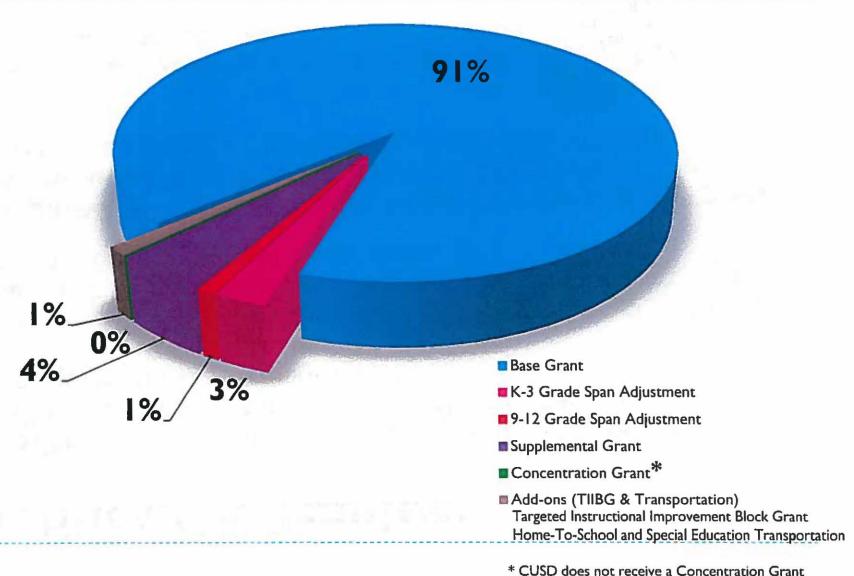

## **CUSD LCFF Funding Components**

## New Funding Impact 2014-2015

\*With the LCFF, although most of the former state categorical funds are now "unrestricted," districts must still show that funds received for targeted needs are being spent to improve or increase services to eligible students.