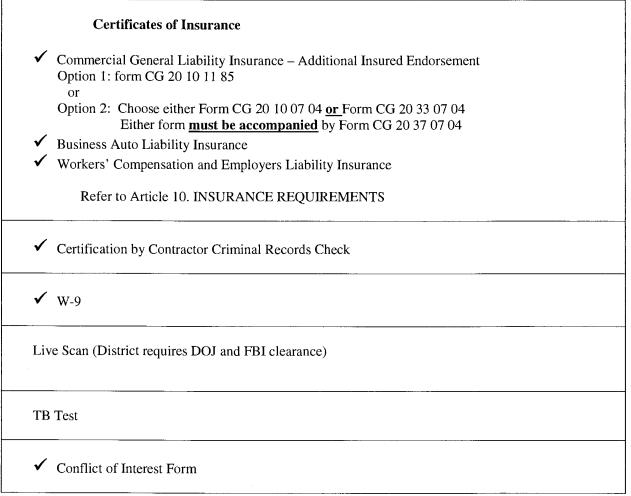

#### INDEPENDENT CONTRACTOR, PROFESSIONAL SERVICES, FIELD Page 205 **SERVICE, AND MASTER CONTRACT AGREEMENTS:**

Approval of the District standardized Independent Contractor, Professional Services, Master Contract, and Field Service Agreements. Due to state budget cuts to schools over the last several years, staff requests contractors to reduce their fees for services by The expenditures related to the listed agreements were previously authorized as part of the District's budget approval process. The exhibit shows two new agreements totaling \$198,000, one new agreement ratification totaling \$80,000, four extensions to existing agreements totaling \$675, and one amendment ratification to an existing agreement totaling \$4,800. Due to the size of the contract documents, the General Conditions for each type of agreement are posted online on the District's Board Agendas and Supporting Documentation page.