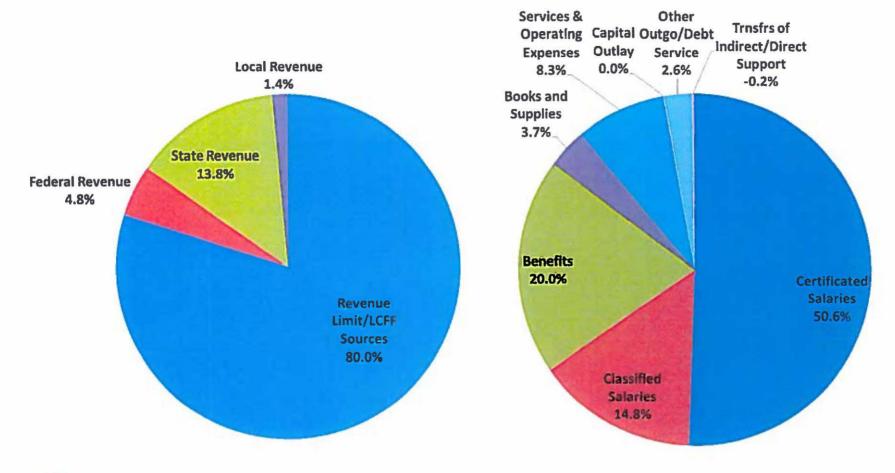

### 2013-2014 First Interim Report Combined Restricted & Unrestricted Funds

|                                    | 2013-14<br>1st Interim | 2013-14<br>2nd Interim | Change from<br>1st Interim<br>2nd Interim | Comments                                                            |
|------------------------------------|------------------------|------------------------|-------------------------------------------|---------------------------------------------------------------------|
| Revenue                            |                        |                        |                                           |                                                                     |
| Revenue Limit Sources              | \$301,684,840          | \$302,217,440          | \$532,600                                 | Adjustment to net charter shift                                     |
| Federal Revenue                    | \$18,159,643           | \$18,201,328           | \$41,685                                  | 14 1 2 4 10 E 2 4 10 10 10 10 10 10 10 10 10 10 10 10 10            |
| State Revenue                      | \$49,452,199           | \$52,060,265           | \$2,608,066                               | Prop 39 Energy Grant                                                |
| Local Revenue                      | \$4,641,294            | \$5,399,654            | \$758,360                                 | Gifts budgeted as received. Other local income budgeted as received |
| Total Revenue                      | \$373,937,976          | \$377,878,687          | \$3,940,711                               |                                                                     |
| Expenditures                       |                        | 1                      |                                           |                                                                     |
| Certificated Salaries              | \$188,484,737          | \$188,501,212          | \$16,475                                  |                                                                     |
| Classified Salaries                | \$55,053,517           | \$55,020,196           | (\$33,321)                                |                                                                     |
| Benefits                           | \$74,688,849           | \$74,373,084           |                                           | Health and welfare adjustment                                       |
| Books and Supplies                 | \$13,696,593           | \$13,633,945           | (\$62,648)                                |                                                                     |
| Services & Operating Expenses      | \$33,883,317           | \$31,403,707           | (\$2,479,610)                             | Adjustment to special ed. costs                                     |
| Capital Outlay                     | \$292,000              | \$115,523              | (\$176,477)                               | 11 - 12 1 1 1 1 1 1 1 1 1 1 1 1 1 1 1 1                             |
| Other Outgo/Debt Service           | \$9,995,097            | \$9,615,681            | (\$379,416)                               | County tuition for special ed. students                             |
| Trnsfrs of Indirect/Direct Support | (\$607,532)            | (\$607,532)            | \$0                                       |                                                                     |
| Total Expenditures                 | \$375,486,578          | \$372,055,816          | (\$3,430,762)                             |                                                                     |
| Other Sources and Uses             |                        |                        |                                           |                                                                     |
| Other Funding Sources              | \$0                    | \$0                    | \$0                                       |                                                                     |
| Interfund Transfers Out            | \$0                    | \$0                    | \$0                                       |                                                                     |
| Total Sources and Uses             | \$0                    | \$0                    | \$0                                       |                                                                     |
| Beginning Fund Balance             | \$21,393,515           | \$21,393,515           | \$0                                       |                                                                     |
| Audit Adjustments                  | \$0                    | \$0                    | \$0                                       |                                                                     |
| Net Incr (Decr) in Fund Balance    | (\$1,548,602)          | \$5,822,871            | \$7,371,473                               |                                                                     |
| Ending Fund Balance                | \$19,844,913           | \$27,216,386           | \$7,371,473                               |                                                                     |

### Revenue

## **Expenditures**