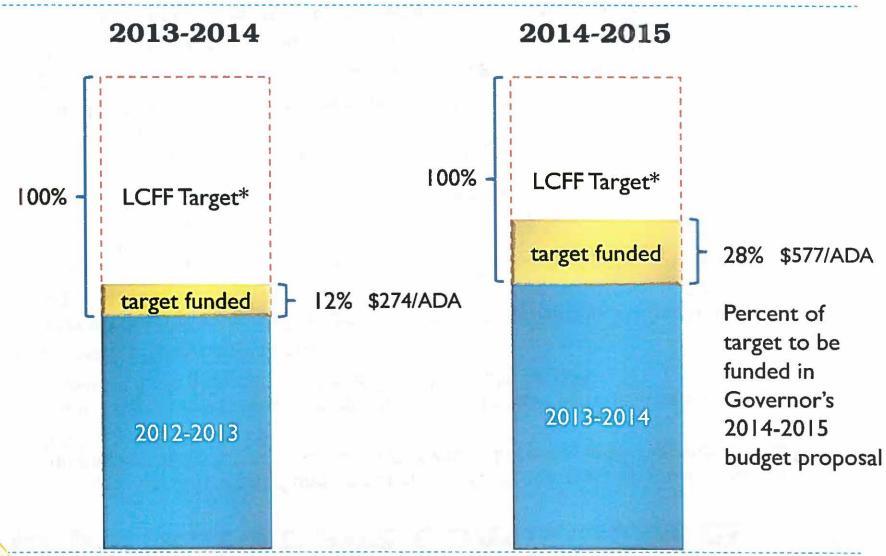

## 2014-2015 Growth Toward Target

<sup>\*</sup> LCFF Target will change each year based on COLA and District grade span mix. LCFF Target based on 2007-2008 funding levels plus inflation. State expects to hit target in 2021.

## Important Future Considerations

- With the Local Control Funding Formula (LCFF), the state proposes phasing in funding increases for schools as state revenue becomes available with full LCFF funding estimated in 2021
- State budget priorities can change from year to year with no guarantee that LCFF growth will be provided or the LCFF will be fully funded
- Maintain efficient operations
- Recover lost services and programs within the current environment and future expectations
  - As funding improves, districts will need to plan for developing programs and services.