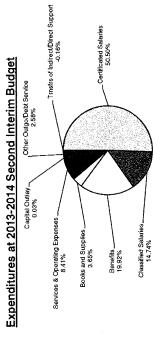

#### 2013-2014 Financial Information

The Second Interim Report (Attachment 1) is supported by the General Fund Income and Expenditure Summary (Restricted and Unrestricted), Average Daily Attendance Report, Actual and Projected Monthly Cash Flow, Criteria and Standards, Certification and Checklist, and the Multi-Year Projections. Also included are Income and Expenditure Summaries for other District funds. Resolution No. 1314-36 (Attachment 2) incorporates revenue and expenditures increases and decreases in the current fiscal year as required by Education Code §42602.

### 2013-2014 First Interim Report Combined Restricted & Unrestricted Funds

|                                    | 2013-14<br>1st Interim | 2013-14<br>2nd Interim | Change from<br>1st Interim<br>2nd Interim | Comments                                                            |
|------------------------------------|------------------------|------------------------|-------------------------------------------|---------------------------------------------------------------------|
| Revenue                            |                        |                        |                                           |                                                                     |
| Revenue Limit Sources              | \$301,684,840          | \$302,217,440          | \$532,600                                 | Adjustment to net charter shift                                     |
| Federal Revenue                    | \$18,159,643           | \$18,201,328           | \$41,685                                  | 14 1 2 4 10 E 2 4 10 10 10 10 10 10 10 10 10 10 10 10 10            |
| State Revenue                      | \$49,452,199           | \$52,060,265           | \$2,608,066                               | Prop 39 Energy Grant                                                |
| Local Revenue                      | \$4,641,294            | \$5,399,654            | \$758,360                                 | Gifts budgeted as received. Other local income budgeted as received |
| Total Revenue                      | \$373,937,976          | \$377,878,687          | \$3,940,711                               |                                                                     |
| Expenditures                       |                        | 1                      |                                           |                                                                     |
| Certificated Salaries              | \$188,484,737          | \$188,501,212          | \$16,475                                  |                                                                     |
| Classified Salaries                | \$55,053,517           | \$55,020,196           | (\$33,321)                                |                                                                     |
| Benefits                           | \$74,688,849           | \$74,373,084           |                                           | Health and welfare adjustment                                       |
| Books and Supplies                 | \$13,696,593           | \$13,633,945           | (\$62,648)                                |                                                                     |
| Services & Operating Expenses      | \$33,883,317           | \$31,403,707           | (\$2,479,610)                             | Adjustment to special ed. costs                                     |
| Capital Outlay                     | \$292,000              | \$115,523              | (\$176,477)                               | 11 - 12 1 1 1 1 1 1 1 1 1 1 1 1 1 1 1 1                             |
| Other Outgo/Debt Service           | \$9,995,097            | \$9,615,681            | (\$379,416)                               | County tuition for special ed. students                             |
| Trnsfrs of Indirect/Direct Support | (\$607,532)            | (\$607,532)            | \$0                                       |                                                                     |
| Total Expenditures                 | \$375,486,578          | \$372,055,816          | (\$3,430,762)                             |                                                                     |
| Other Sources and Uses             |                        |                        |                                           |                                                                     |
| Other Funding Sources              | \$0                    | \$0                    | \$0                                       |                                                                     |
| Interfund Transfers Out            | \$0                    | \$0                    | \$0                                       |                                                                     |
| Total Sources and Uses             | \$0                    | \$0                    | \$0                                       |                                                                     |
| Beginning Fund Balance             | \$21,393,515           | \$21,393,515           | \$0                                       |                                                                     |
| Audit Adjustments                  | \$0                    | \$0                    | \$0                                       |                                                                     |
| Net Incr (Decr) in Fund Balance    | (\$1,548,602)          | \$5,822,871            | \$7,371,473                               |                                                                     |
| Ending Fund Balance                | \$19,844,913           | \$27,216,386           | \$7,371,473                               |                                                                     |