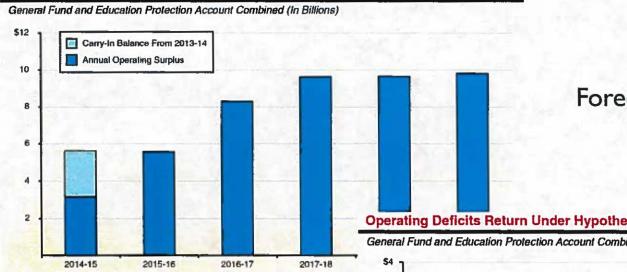

#### **Operating Surpluses Projected Throughout Forecast Period**

#### **Forecast**

#### Operating Deficits Return Under Hypothetical Recession Scenario

General Fund and Education Protection Account Combined (In Billions)

## Hypothetical Recession

Current economic expansion is now over four years old. Since World War II, the average expansion has been just under five years.

Source: Legislative Analyst's Office