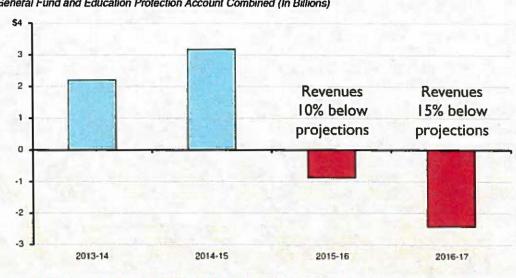

#### Operating Deficits Return Under Hypothetical Recession Scenario

General Fund and Education Protection Account Combined (In Billions)

## Hypothetical Recession

Current economic expansion is now over four years old. Since World War II, the average expansion has been just under five years.

Source: Legislative Analyst's Office