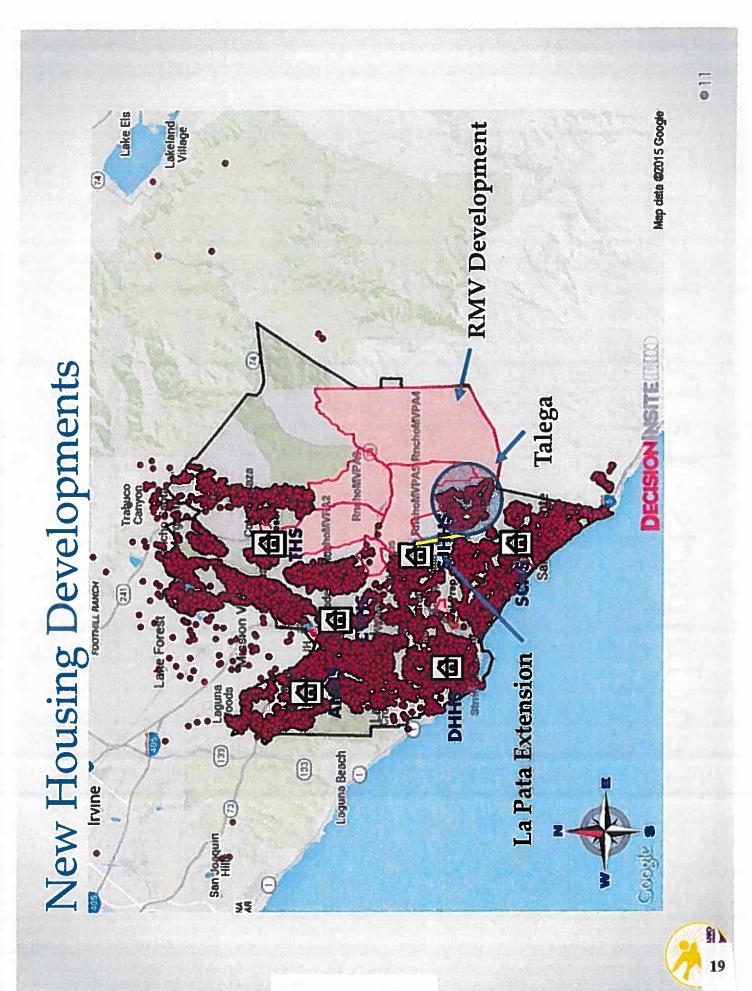

### Enrollment Impacts - La Pata Extension and RMV Development

The Talega area - current high school SHHIS students

- o 601 grades 9-12
- 544 Attend San Clemente High School
- 43 attend San Juan Hills High School
- 14 attend other District high schools
- o 661 grades 6-8
- o 663 grades 3-5
- o 603 grades K-2
- Rancho Mission Viejo Development grades 9-12 Projections
- o 228 in 2018 up to about 900 when all planning areas are built out