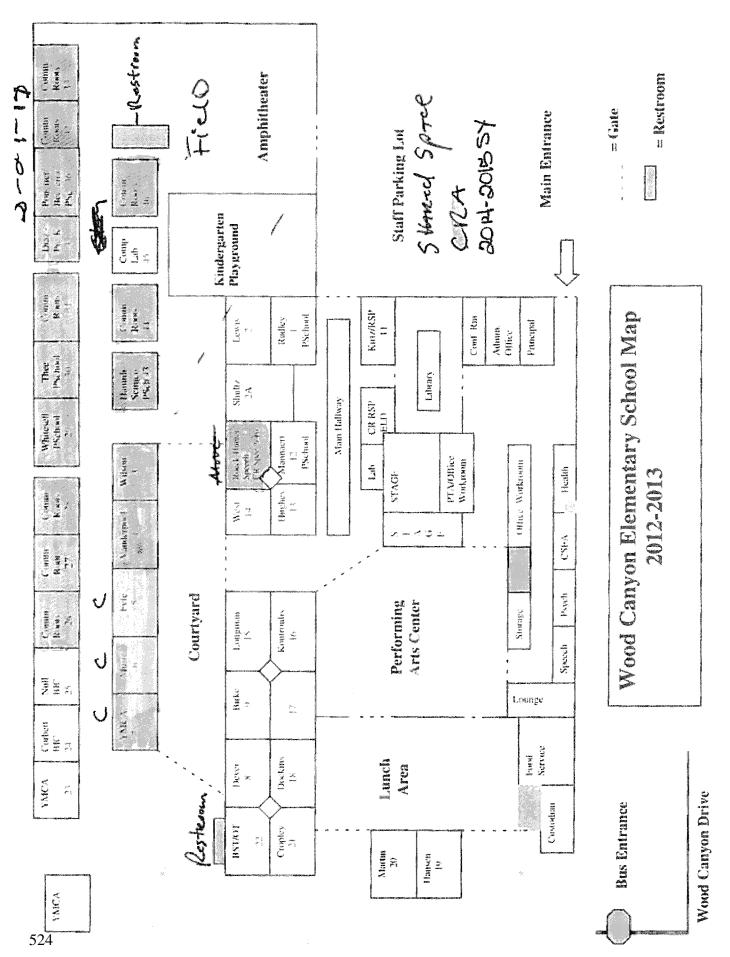

### 31. AMENDMENT NO. 2 TO THE USE OF FACILITIES LEASE AGREEMENT FOR 2015-2016, COMMUNITY ROOTS ACADEMY:

Page 519 **EXHIBIT 31** 

Approval of Amendment No. 2 to the Use of Facilities Lease Agreement for 2015 – 2016, Community Roots Academy at Wood Canyon Elementary School. Renewal of this Agreement allows the continued use of 19 existing classrooms on the school campus and ancillary facilities. Terms of this Agreement include a one-year extension from July 1, 2015, to June 30, 2016, and the second amended Agreement allows access to additional space (rooms 24, 25, and 45). Each room is 960 square feet, increasing the total leased square footage by 2,880 square feet. Lease payments will be based upon a rental rate of \$.70 cents per square foot of building area with a total of 21,120 square feet of space equating to \$14,784 per month for 12 months or \$177,408 per year. The proposed Agreement has been previously reviewed and approved by the District's legal counsel.