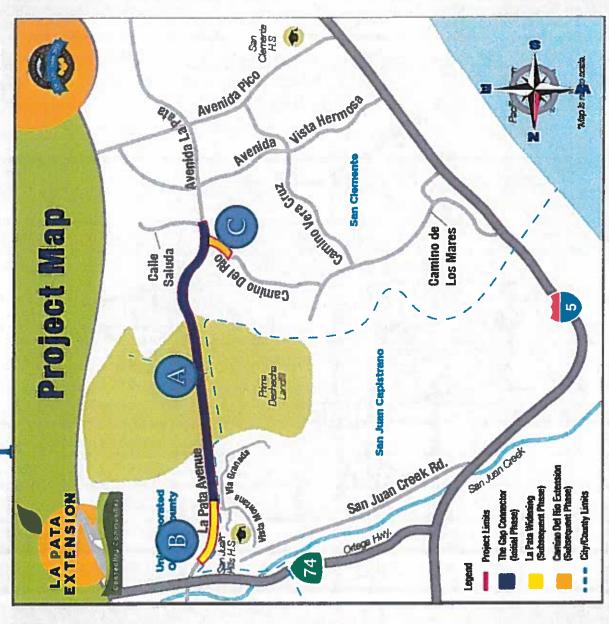

# Completion of La Pata Avenue

The La Pata Avenue/Camino Del Rio Extension Project is designed to complete the planned improvements for La Pata Avenue and Camino Del Rio. The improvements will reduce congestion and improve regional mobility in South Orange County by providing a north-south alternative to Interstate 5 between Ortega Highway to the north and Avenida Vista Hermosa to the south.

# The Project consists of three construction schedules:

- o La Pata Gap Connector (Schedule A) Spring 2014 to Fall 2016
- Construct four new lanes, extending the existing La Pata Avenue from just south of Vista Montana to Calle Saluda
- La Pata Widening (Schedule B) Following Gap Connector 0
- Widen La Pata Avenue from three to five lanes, one additional travel lane in each direction, from Ortega Highway to just south of Vista
- Camino Del Rio Extension (Schedule C) Following Gap Connector
- Extend Camino Del Rio, a four-lane roadway, from its existing terminus to the newly extended La Pata Avenue

Source: Orange County Public Works, http://pcpw.ocpublicworks.com/projects/lapata/