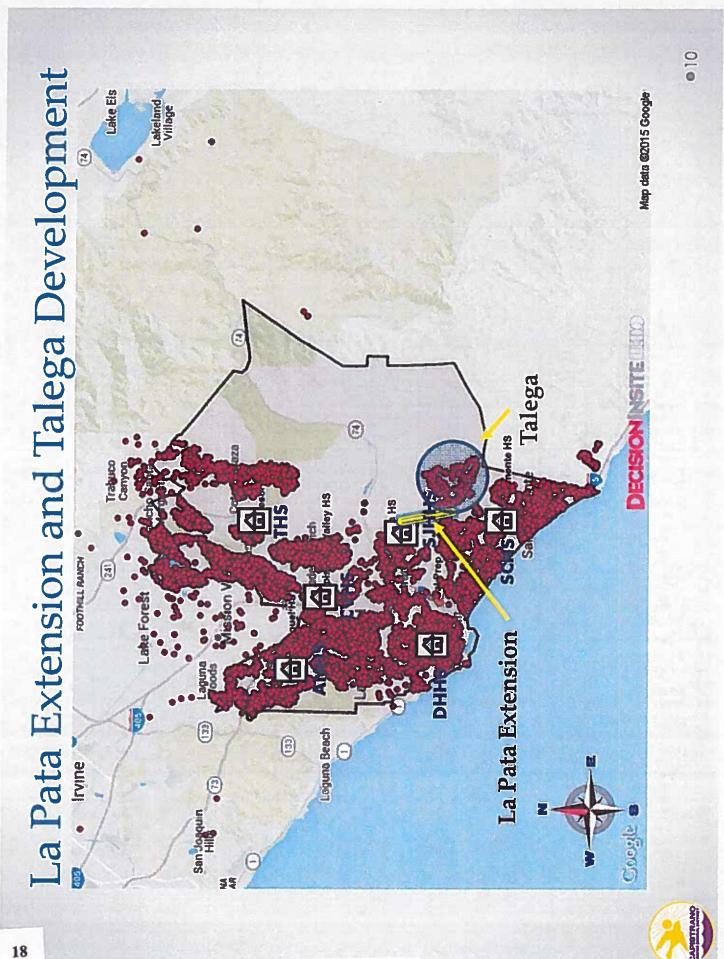

### Enrollment Impacts - La Pata Extension and RMV Development

The Talega area - current high school SHHIS students

- o 601 grades 9-12
- 544 Attend San Clemente High School
- 43 attend San Juan Hills High School
- 14 attend other District high schools
- o 661 grades 6-8
- o 663 grades 3-5
- o 603 grades K-2
- Rancho Mission Viejo Development grades 9-12 Projections
- o 228 in 2018 up to about 900 when all planning areas are built out