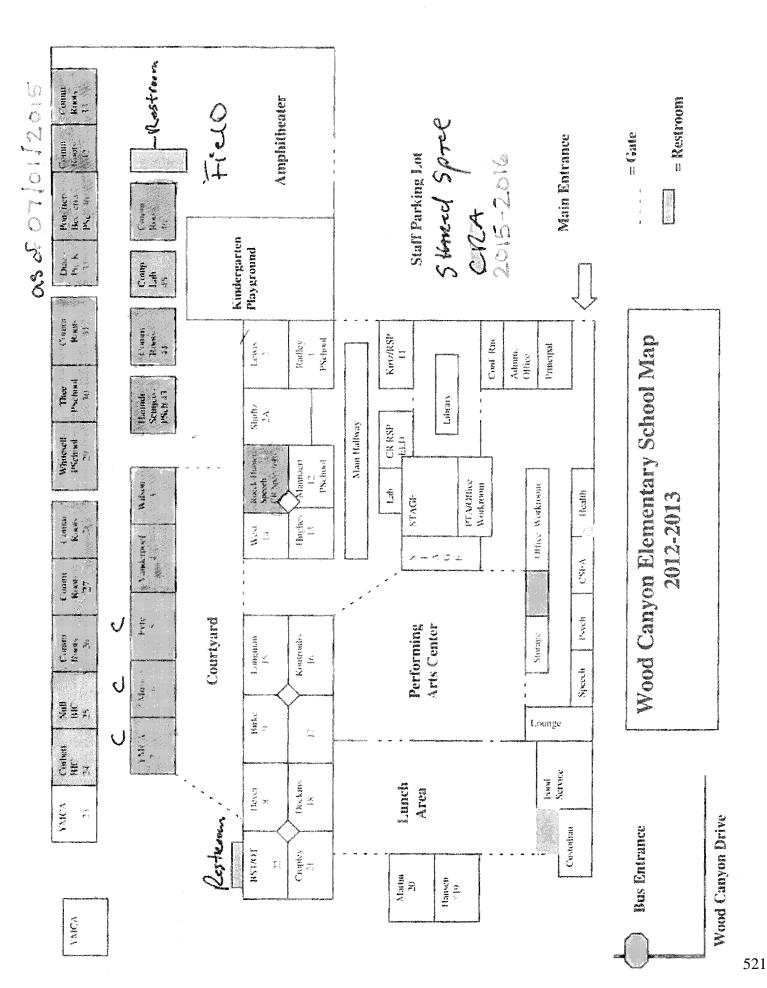

### 31. AMENDMENT NO. 2 TO THE USE OF FACILITIES LEASE AGREEMENT FOR 2015-2016, COMMUNITY ROOTS ACADEMY:

Page 519 **EXHIBIT 31** 

Approval of Amendment No. 2 to the Use of Facilities Lease Agreement for 2015 – 2016, Community Roots Academy at Wood Canyon Elementary School. Renewal of this Agreement allows the continued use of 19 existing classrooms on the school campus and ancillary facilities. Terms of this Agreement include a one-year extension from July 1, 2015, to June 30, 2016, and the second amended Agreement allows access to additional space (rooms 24, 25, and 45). Each room is 960 square feet, increasing the total leased square footage by 2,880 square feet. Lease payments will be based upon a rental rate of \$.70 cents per square foot of building area with a total of 21,120 square feet of space equating to \$14,784 per month for 12 months or \$177,408 per year. The proposed Agreement has been previously reviewed and approved by the District's legal counsel.