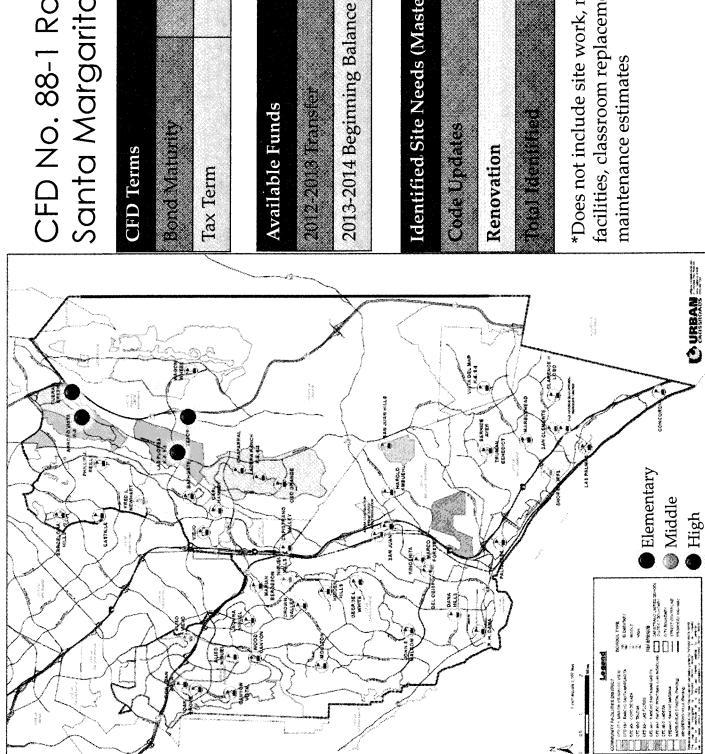

## CUSD Facilities Funding

- 11 Community Facilities District (CFDs)
- 87-1 Aliso Viejo/Mission Viejo < Terminates in 2016
- 88-1 Rancho Santa Margarita < Terminates in 2014
- 90-1 Coto de Caza
- 90-2 Talega
- 90-2 Talega Improvement Area 2002-1
- 92-1 Las Flores
- 94-1 Rancho Santa Margarita II < Terminates in 2014
- 98-1 Pacifica San Juan
- 98-2 Ladera
- 2004-1 Rancho Madrina
- 2005-1 Whispering Hills
- Funding available for site improvements
- Each CFD generates assessment revenue for funding COP debt obligations, administration expense, and maintaining a required reserve
- Additional CFDs revenue may be used for eligible facilities work
- Needs identified in Master Plan
- The District has a comprehensive master plan based on identified needs at all

C URBAN TELE

Elementary

MiddleHigh

## CFD No. 87-1 Aliso Viejo/Mission Viejo

| Bond Maturity 2020           | 2020 (bonds will be called |
|------------------------------|----------------------------|
| Tax Term                     | in 2016)<br>2016           |
| Available Funds              |                            |
| 2012-2013 Transfer           | \$2,819,626                |
| 2013-2014 Beginning Balance* | \$8,518,848                |