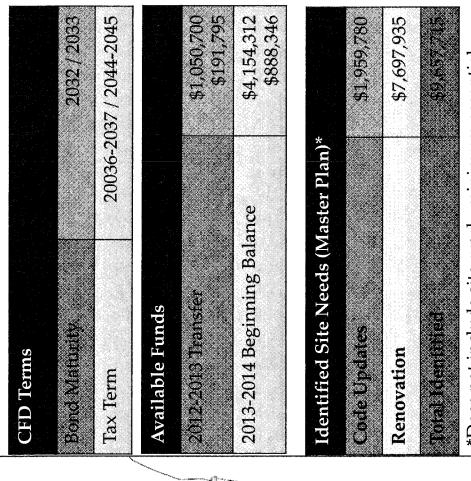

## CFD No. 87-1 Aliso Viejo/Mission Viejo

| Bond Maturity 2020           | 2020 (bonds will be called |
|------------------------------|----------------------------|
| Tax Term                     | in 2016)<br>2016           |
| Available Funds              |                            |
| 2012-2013 Transfer           | \$2,819,626                |
| 2013-2014 Beginning Balance* | \$8,518,848                |