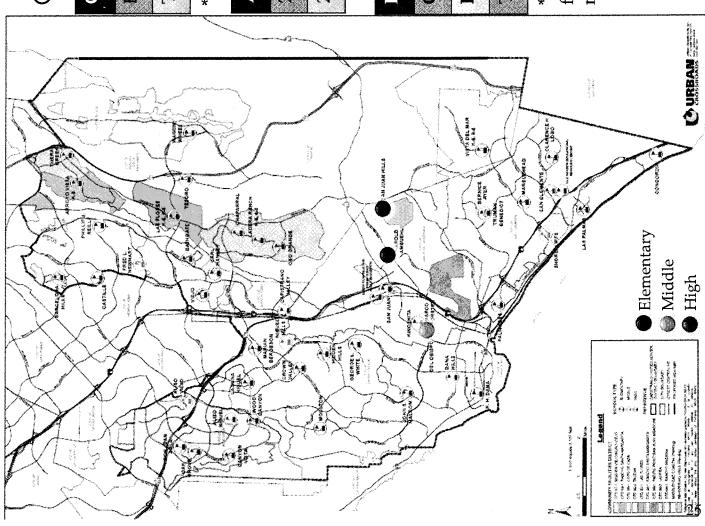

## CUSD Facilities Funding

- 11 Community Facilities District (CFDs)
- 87-1 Aliso Viejo/Mission Viejo < Terminates in 2016
- 88-1 Rancho Santa Margarita < Terminates in 2014
- 90-1 Coto de Caza
- 90-2 Talega
- 90-2 Talega Improvement Area 2002-1
- 92-1 Las Flores
- 94-1 Rancho Santa Margarita II < Terminates in 2014
- 98-1 Pacifica San Juan
- 98-2 Ladera
- 2004-1 Rancho Madrina
- 2005-1 Whispering Hills
- Funding available for site improvements
- Each CFD generates assessment revenue for funding COP debt obligations, administration expense, and maintaining a required reserve
- Additional CFDs revenue may be used for eligible facilities work
- Needs identified in Master Plan
- The District has a comprehensive master plan based on identified needs at all

C URBAN TELE

Elementary

MiddleHigh