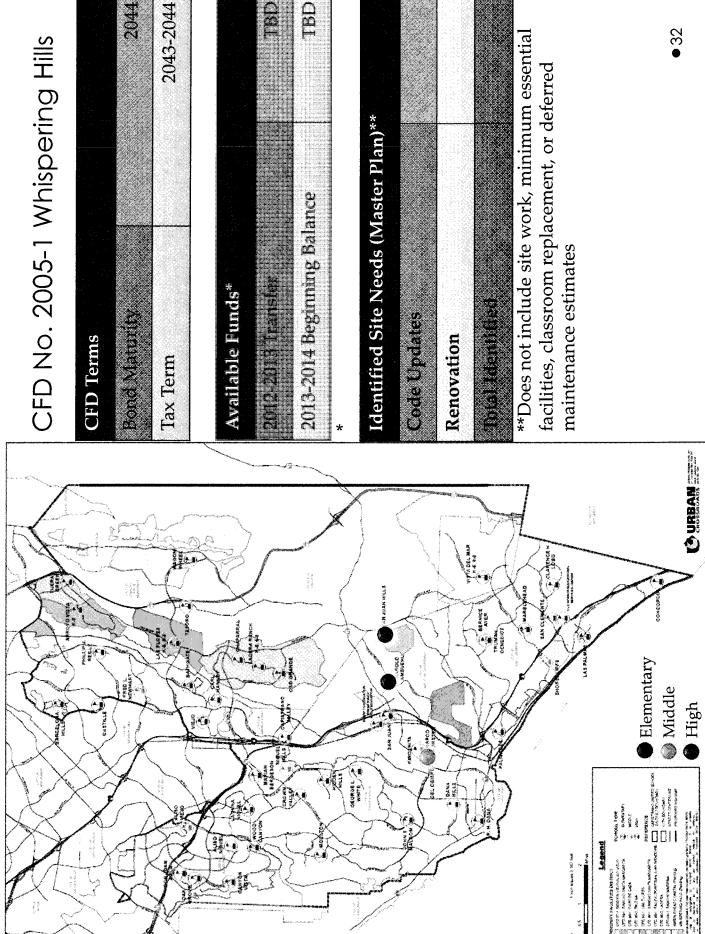

## CUSD Facilities Funding

- 11 Community Facilities District (CFDs)
- 87-1 Aliso Viejo/Mission Viejo < Terminates in 2016
- 88-1 Rancho Santa Margarita < Terminates in 2014
- 90-1 Coto de Caza
- 90-2 Talega
- 90-2 Talega Improvement Area 2002-1
- 92-1 Las Flores
- 94-1 Rancho Santa Margarita II < Terminates in 2014
- 98-1 Pacifica San Juan
- 98-2 Ladera
- 2004-1 Rancho Madrina
- 2005-1 Whispering Hills
- Funding available for site improvements
- Each CFD generates assessment revenue for funding COP debt obligations, administration expense, and maintaining a required reserve
- Additional CFDs revenue may be used for eligible facilities work
- Needs identified in Master Plan
- The District has a comprehensive master plan based on identified needs at all

C URBAN TELE

Elementary

MiddleHigh