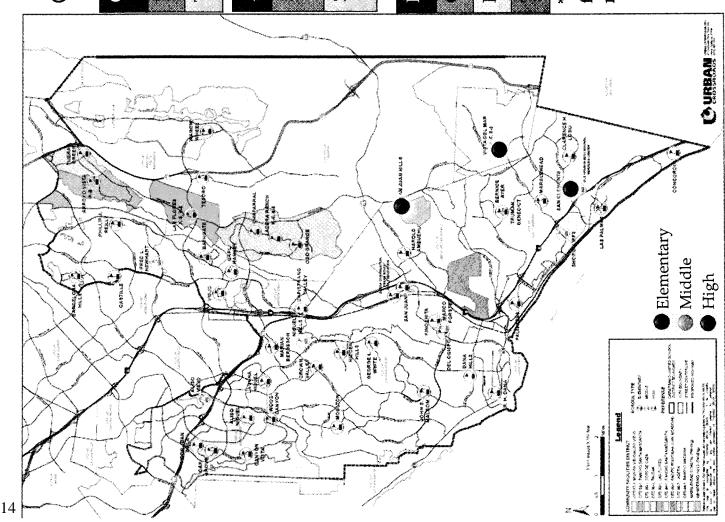

## CUSD Facilities Funding

- 11 Community Facilities District (CFDs)
- 87-1 Aliso Viejo/Mission Viejo < Terminates in 2016
- 88-1 Rancho Santa Margarita < Terminates in 2014
- 90-1 Coto de Caza
- 90-2 Talega
- 90-2 Talega Improvement Area 2002-1
- 92-1 Las Flores
- 94-1 Rancho Santa Margarita II < Terminates in 2014
- 98-1 Pacifica San Juan
- 98-2 Ladera
- 2004-1 Rancho Madrina
- 2005-1 Whispering Hills
- Funding available for site improvements
- Each CFD generates assessment revenue for funding COP debt obligations, administration expense, and maintaining a required reserve
- Additional CFDs revenue may be used for eligible facilities work
- Needs identified in Master Plan
- The District has a comprehensive master plan based on identified needs at all