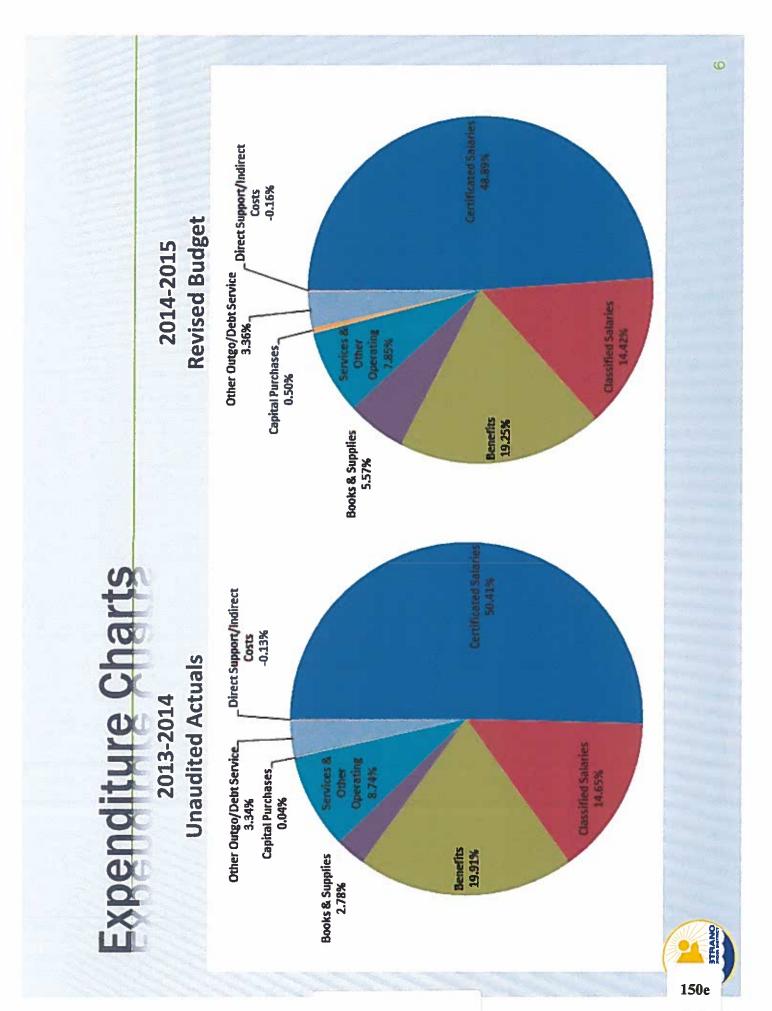

## 2. RESOLUTION NO. 1415-17, PRELIMINARY 2013-2014 FINANCIAL STATEMENTS (UNAUDITED ACTUALS):

The Board of Trustees will be provided with a brief update on the 2013-2014 actuals and the revisions to the 2014-2015 budget. Resolution No. 1415-17 will be forwarded to the Orange County Department of Education, reviewed for accuracy and compliance, and subsequently transmitted to the Superintendent of Public Instruction.

## Unaudited Actuals FINANCIAL REPORTS 2013-14 Unaudited Actuals Summary of Unaudited Actual Data Submission

30 66464 0000000 Form CA

Following is a summary of the critical data elements contained in your unaudited actual data. Since these data may have fiscal implications for your agency, please verify their accuracy before filing your unaudited actual financial reports.

| Form  | Description                                                                                              | Value            |
|-------|----------------------------------------------------------------------------------------------------------|------------------|
| CEA   | Percent of Current Cost of Education Expended for Classroom Compensation                                 | 66.89%           |
|       | Must equal or exceed 60% for elementary, 55% for unified, and 50% for high school                        |                  |
|       | districts or future apportionments may be affected. (EC 41372)                                           |                  |
|       | CEA Deficiency Amount                                                                                    | \$0.00           |
|       | Applicable to districts not exempt from the requirement and not meeting the minimum classroom            |                  |
|       | compensation percentage - see Form CEA for further details.                                              |                  |
| GANN  | Adjustments to Appropriations Limit Per Government Code Section 7902.1                                   | \$0.00           |
|       | If this amount is not zero, it represents an increase to your appropriations limit. The Department of    |                  |
|       | Finance must be notified of increases within 45 days of budget adoption.                                 |                  |
|       | Adjusted Appropriations Limit                                                                            | 2070 050 000 00  |
|       | Appropriations Subject to Limit                                                                          | \$279,256,223.39 |
|       | •                                                                                                        | \$279,256,223.39 |
|       | These amounts represent the board approved Appropriations Limit and Appropriations Subject to            |                  |
|       | Limit pursuant to Government Code Section 7906 and EC 42132.                                             |                  |
| ICR   | Preliminary Proposed Indirect Cost Rate                                                                  | 3.77%            |
|       | Fixed-with-carry-forward indirect cost rate for use in 2015-16, subject to CDE approval.                 |                  |
| NCMOE | No Child Left Behind (NCLB) Maintenance of Effort (MOE) Determination                                    | MOE Met          |
|       | If MOE Not Met, the 2015-16 apportionment may be reduced by the lesser of the following two percentages: |                  |
|       | MOE Deficiency Percentage - Based on Total Expenditures                                                  |                  |
|       | MOE Deficiency Percentage - Based on Expenditures Per ADA                                                |                  |
|       |                                                                                                          |                  |
|       |                                                                                                          |                  |