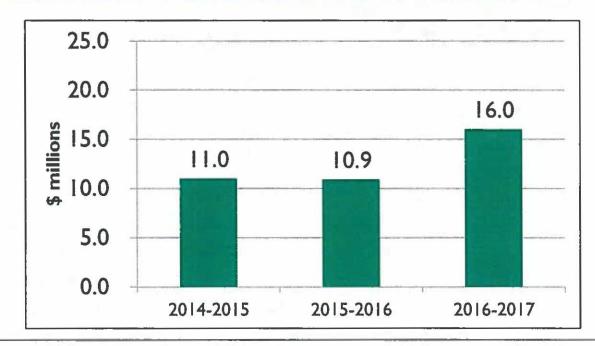

### **District Multi-Year Projection**

- State budget priorities can change from year to year with no guarantee that LCFF growth will be provided or that the LCFF will be fully funded
- Balance shown is ending balance above reserve for economic uncertainty
- One time mandate reimbursement of \$3.2 million received on November 12, 2014.
  Will be reflected in 2<sup>nd</sup> Interim report in March 2015.