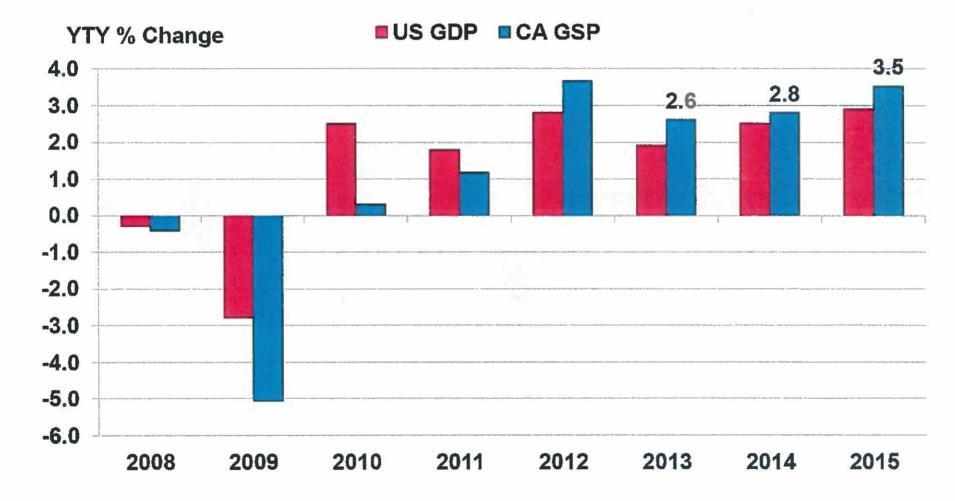

## US versus California Economy

5 Source: US Bureau of Economic Analysis; forecasts by LAEDC Kyser Center for Economic Research

TRAN

### The U.S. Economy

- Solid but modest growth in 2014 with continuing improvement in the labor markets
- Consumer sector showing more strength; business investment on the upswing
- Federal deficit gap narrows; government employment stabilizes
- Risks: Slower than expected growth among U.S. trading partners; winding down of Fed's bond buying program; disruption to global energy supplies

#### The California Economy

- Private sector jobs gains, steady decline in unemployment rate
- Housing and construction up substantially; strong gains leisure and hospitality; health services; construction; professional and business services
- Improved fiscal outlook; water issues loom large

#### The Southern California Economy

- Strongest employment gains since the end of the recession
- Leading industries: Health services; leisure and hospitality; construction; professional, scientific and technical services
- Home prices increase, and construction accelerates