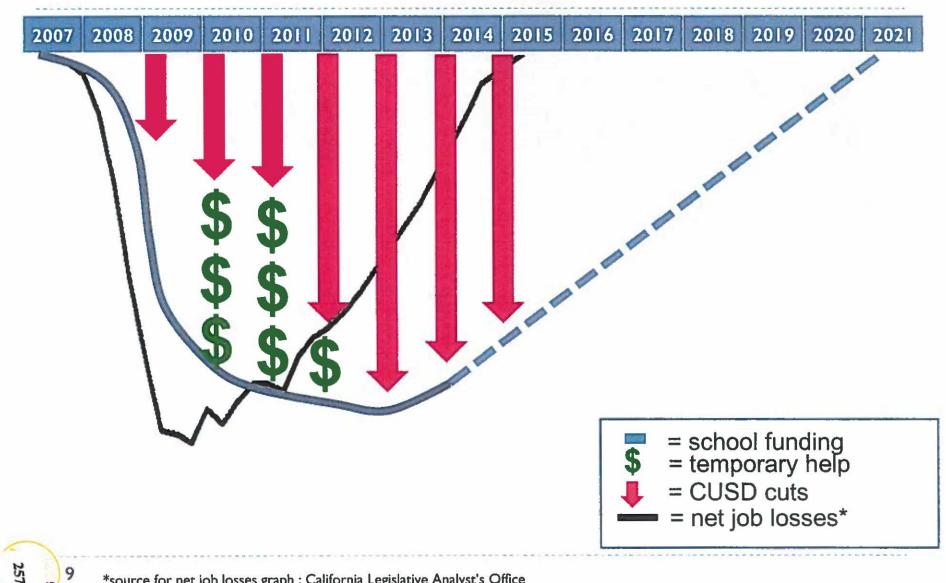

### 2014-2015 Growth Toward Target

\*source for net job losses graph : California Legislative Analyst's Office