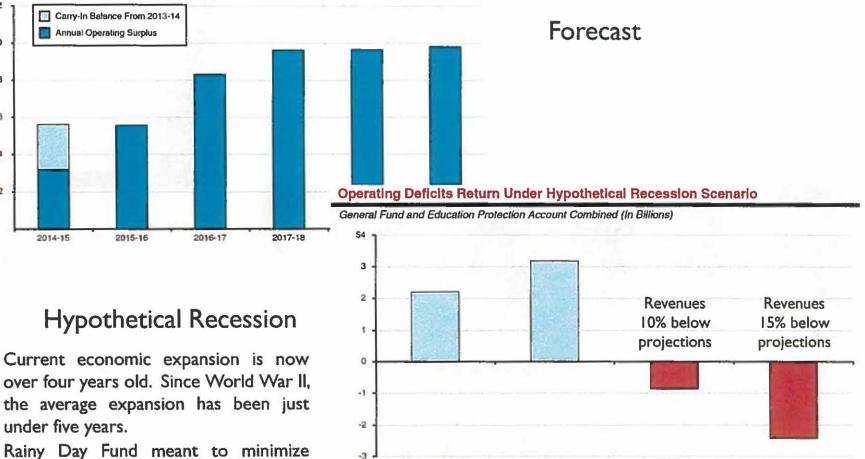

#### **Operating Surpluses Projected Throughout Forecast Period**

General Fund and Education Protection Account Combined (In Billions)

2013-14

2014-15

2015-16

2016-17

over four years old. Since World War II, the average expansion has been just under five years.

Rainy Day Fund meant to minimize impact of economic downturns.

Source: California Legislative Analyst's Office

\$12

10

8

6

4

2