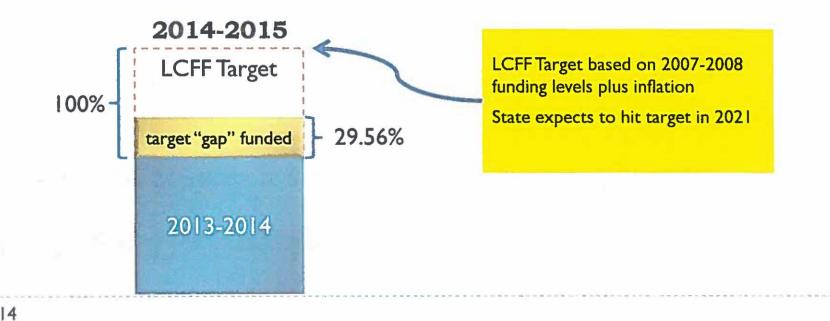

### 2014-2015 Growth Toward Target

\*source for net job losses graph : California Legislative Analyst's Office

### Current Year 2014-2015

- Average Daily Attendance (ADA) based on 2013-2014 P2 ADA
- Cost-of-living adjustment (COLA)+ LCFF target "gap" funding<sup>[1]</sup>
- Staffing according to formula. Adjusted based on actual enrollment
- Implementation of collective bargaining agreements in place

### Forecast Years 2015-2016 and 2016-2017

- ADA based on prior years due to declining enrollment
- Projected funding based on School Services and Department of Finance estimates:
  - > 2015-2016 +7.9% LCFF target "gap" funding percentage
  - 2016-2017 +25.48% LCFF target "gap" funding percentage
- Step and Column increases based on negotiated agreements
- Class sizes based on negotiated agreement
- No other increases in salaries or benefits