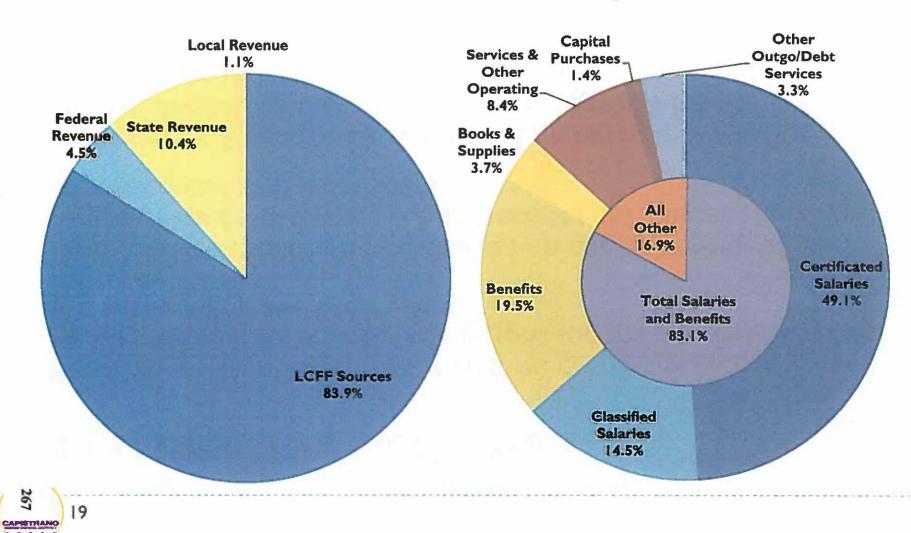

|



### 2014-2015 1<sup>st</sup> Interim Combined Unrestricted & Restricted Budget



Revenue

### **Expenditures**

# **Certification Definition**

**Positive =** A school district, based on <u>current projections</u>, will be able to meet its financial obligations for the current fiscal year and subsequent two fiscal years.

Qualified = A school district, based on <u>current projections</u>, may not meet its financial obligations for the current fiscal year or subsequent two fiscal years.

**Negative** = A school district, based on <u>current projections</u>, will be unable to meet its financial obligations for the current fiscal year or for subsequent two fiscal years.

<u>Current Projections</u> based on 1<sup>st</sup> Interim and Multi-Year Projection (MYP) using most conservative estimates from School Services of California.



# **Evaluating the Budget**

## Criter