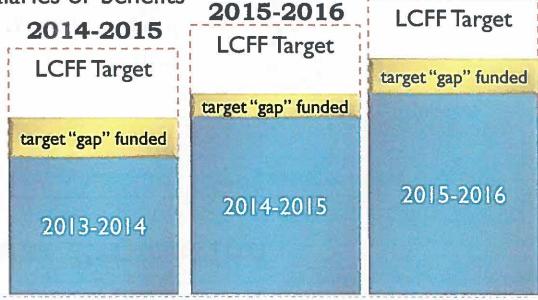

### 2014-2015 Growth Toward Target

Page 10 of 22

### Current Year 2014-2015

- Average Daily Attendance (ADA) based on 2013-2014 P2 ADA
- Cost-of-living adjustment (COLA)+ LCFF target "gap" funding<sup>[1]</sup>
- Staffing according to formula. Adjusted based on actual enrollment
- Implementation of collective bargaining agreements in place

### Forecast Years 2015-2016 and 2016-2017

- ADA based on prior years due to declining enrollment
- Projected funding based on School Services and Department of Finance estimates:
  - > 2015-2016 +7.9% LCFF target "gap" funding percentage
  - 2016-2017 +25.48% LCFF target "gap" funding percentage
- Step and Column increases based on negotiated agreements
- Class sizes based on negotiated agreement
- No other increases in salaries or benefits