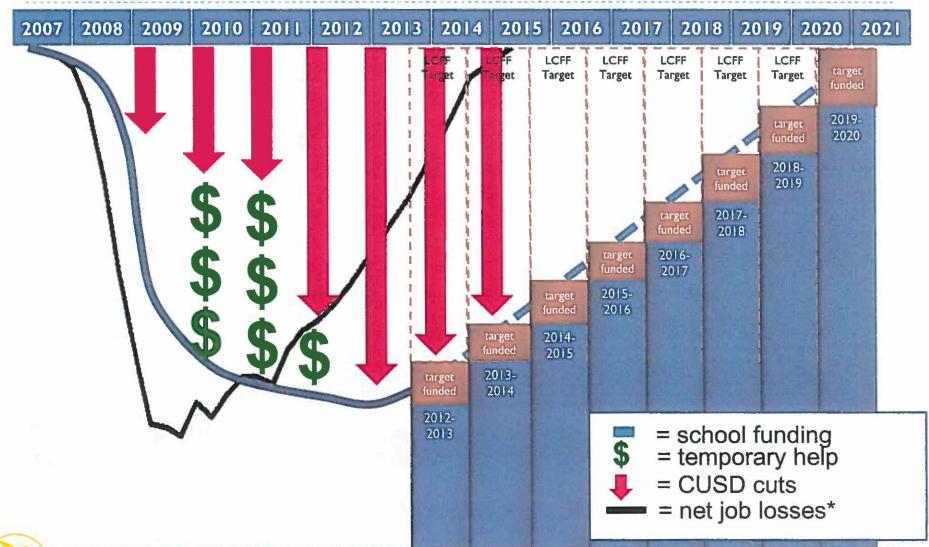

Research

## US versus California Economy



5 Source: US Bureau of Economic Analysis; forecasts by LAEDC Kyser Center for Economic Research

TRAN

# **California Outlook**

#### **Operating Surpluses Projected Throughout Forecast Period**

General Fund and Education Protection Account Combined (In Billions)



2013-14

2014-15

2015-16

2016-17

over four years old. Since World War II, the average expansion has been just under five years.

Rainy Day Fund meant to minimize impact of economic downturns.

Source: California Legislative Analyst's Office

\$12

10

8

6

4

2



Page 7 of 22

### Average Daily Attendance Trend and Projection



### 2014-2015 Growth Toward Target



\*source for net job losses graph : California Legislative Analyst's Office

### 2014-2015 Growth Toward Target





Page 10 of 22

## The Road to Recovery

Throughout this past year, as funding for schools has begun to improve, a "Road to Recovery" has been discussed that would:

- Maintain efficient operations
- Build reserves
  - Maintain service levels to students even during short-term economic downturns. Avoid "feast or famine" budgeting
  - Students and staff thrive in a stable environment
- Rebuild Deferred Maintenance Funding
- Recover services within the following theme areas
  - Safety
  - Student Services and Support
  - Curriculum and Instruction/Instructional Technology
  - Parent and Community Outreach
  - Operational Efficiency
- Avoid deficit spending when funding is stable



# **Budget Calendar**

Budgeting for schools is a continuous, year-round process

- Adopted Budget June 30,