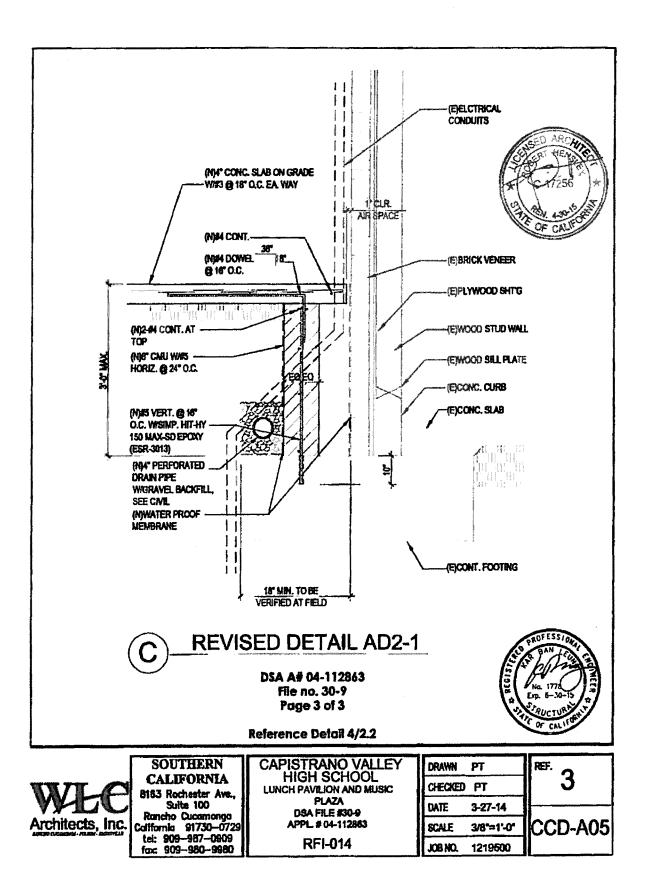

### 11. RATIFICATION OF CHANGE ORDER NO. 2 – BID NO. 1314-16, Page 235 CAPISTRANO VALLEY HIGH SCHOOL LUNCH PAVILION AND MUSIC EXHIBIT 11 PLAZA:

Ratification of Change Order No. 2 related to the construction of the Capistrano Valley High School lunch pavilion and music plaza. In a previous action, the Board of Trustees delegated to the Superintendent the authority to approve work orders changing the cost of construction contracts, provided the cost does not exceed \$25,000 per individual work order. This change order aggregates various work orders that may consist of additions, deletions, or other revisions that are now being presented to the Board of Trustees for ratification. All such changes in the work are performed under applicable conditions of the change in contract documents. The approved work orders and the resulting change order are shown in the exhibit. The original contract sum was \$1,479,000. The new contract sum including Change Order No. 2 is \$1,513,189. *CUSD Strategic Plan Pillar 5: Effective Operations* 

Contact: Clark Hampton, Deputy Superintendent, Business and Support Services