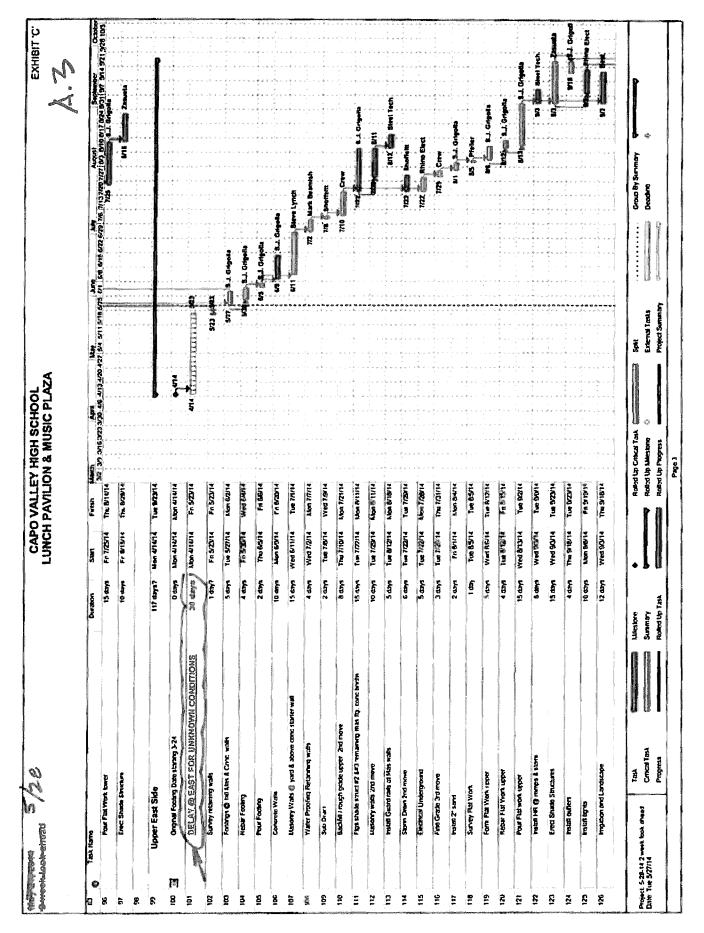

### 11. RATIFICATION OF CHANGE ORDER NO. 2 – BID NO. 1314-16, Page 235 CAPISTRANO VALLEY HIGH SCHOOL LUNCH PAVILION AND MUSIC EXHIBIT 11 PLAZA:

Ratification of Change Order No. 2 related to the construction of the Capistrano Valley High School lunch pavilion and music plaza. In a previous action, the Board of Trustees delegated to the Superintendent the authority to approve work orders changing the cost of construction contracts, provided the cost does not exceed \$25,000 per individual work order. This change order aggregates various work orders that may consist of additions, deletions, or other revisions that are now being presented to the Board of Trustees for ratification. All such changes in the work are performed under applicable conditions of the change in contract documents. The approved work orders and the resulting change order are shown in the exhibit. The original contract sum was \$1,479,000. The new contract sum including Change Order No. 2 is \$1,513,189. *CUSD Strategic Plan Pillar 5: Effective Operations* 

Contact: Clark Hampton, Deputy Superintendent, Business and Support Services