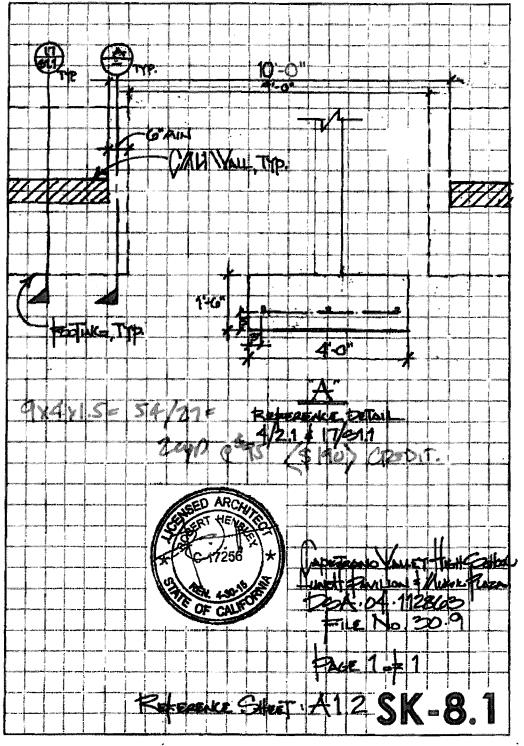

### 11. RATIFICATION OF CHANGE ORDER NO. 2 – BID NO. 1314-16, Page 235 CAPISTRANO VALLEY HIGH SCHOOL LUNCH PAVILION AND MUSIC EXHIBIT 11 PLAZA:

Ratification of Change Order No. 2 related to the construction of the Capistrano Valley High School lunch pavilion and music plaza. In a previous action, the Board of Trustees delegated to the Superintendent the authority to approve work orders changing the cost of construction contracts, provided the cost does not exceed \$25,000 per individual work order. This change order aggregates various work orders that may consist of additions, deletions, or other revisions that are now being presented to the Board of Trustees for ratification. All such changes in the work are performed under applicable conditions of the change in contract documents. The approved work orders and the resulting change order are shown in the exhibit. The original contract sum was \$1,479,000. The new contract sum including Change Order No. 2 is \$1,513,189. *CUSD Strategic Plan Pillar 5: Effective Operations* 

Contact: Clark Hampton, Deputy Superintendent, Business and Support Services