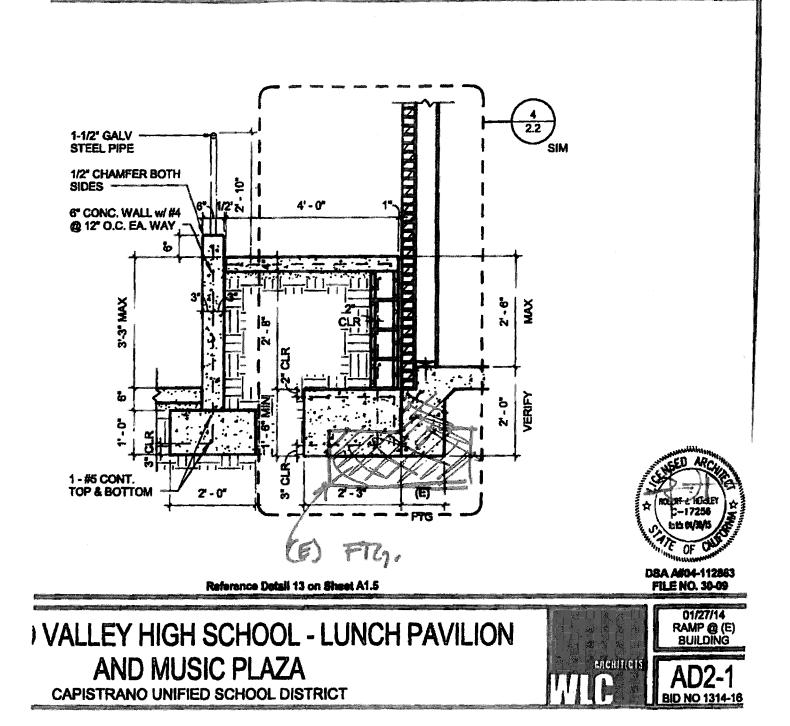

### 11. RATIFICATION OF CHANGE ORDER NO. 2 – BID NO. 1314-16, Page 235 CAPISTRANO VALLEY HIGH SCHOOL LUNCH PAVILION AND MUSIC EXHIBIT 11 PLAZA:

Ratification of Change Order No. 2 related to the construction of the Capistrano Valley High School lunch pavilion and music plaza. In a previous action, the Board of Trustees delegated to the Superintendent the authority to approve work orders changing the cost of construction contracts, provided the cost does not exceed \$25,000 per individual work order. This change order aggregates various work orders that may consist of additions, deletions, or other revisions that are now being presented to the Board of Trustees for ratification. All such changes in the work are performed under applicable conditions of the change in contract documents. The approved work orders and the resulting change order are shown in the exhibit. The original contract sum was \$1,479,000. The new contract sum including Change Order No. 2 is \$1,513,189. *CUSD Strategic Plan Pillar 5: Effective Operations* 

Contact: Clark Hampton, Deputy Superintendent, Business and Support Services