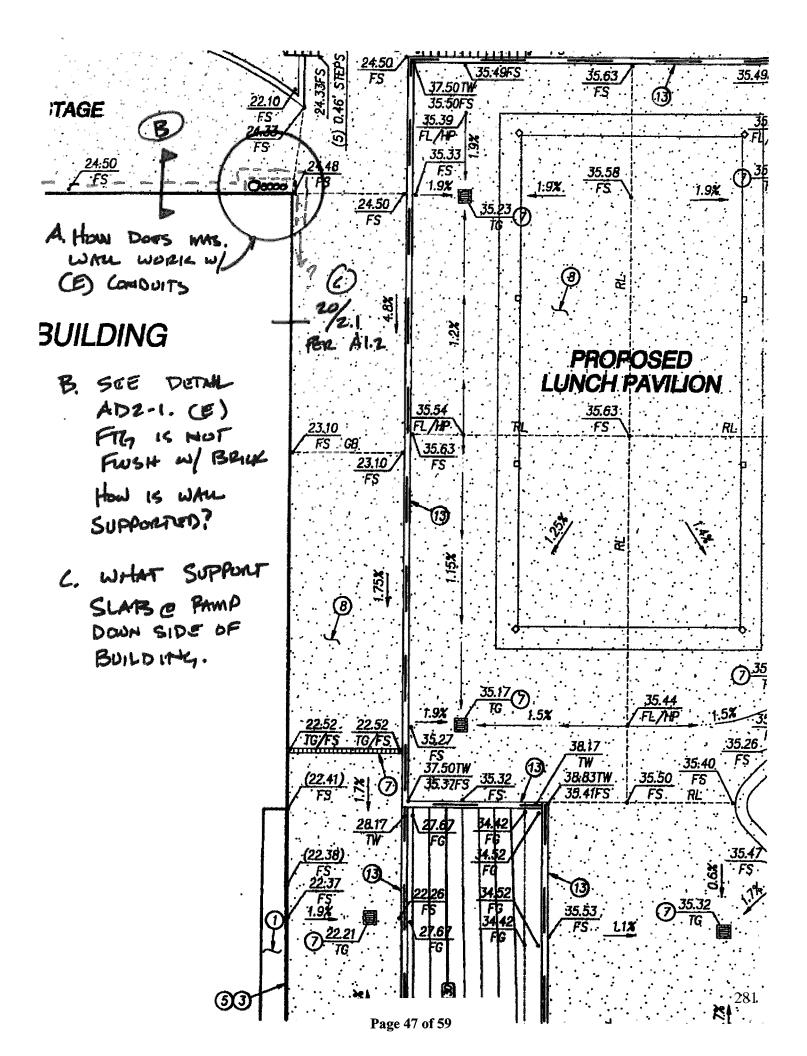

### 11. RATIFICATION OF CHANGE ORDER NO. 2 – BID NO. 1314-16, Page 235 CAPISTRANO VALLEY HIGH SCHOOL LUNCH PAVILION AND MUSIC EXHIBIT 11 PLAZA:

Ratification of Change Order No. 2 related to the construction of the Capistrano Valley High School lunch pavilion and music plaza. In a previous action, the Board of Trustees delegated to the Superintendent the authority to approve work orders changing the cost of construction contracts, provided the cost does not exceed \$25,000 per individual work order. This change order aggregates various work orders that may consist of additions, deletions, or other revisions that are now being presented to the Board of Trustees for ratification. All such changes in the work are performed under applicable conditions of the change in contract documents. The approved work orders and the resulting change order are shown in the exhibit. The original contract sum was \$1,479,000. The new contract sum including Change Order No. 2 is \$1,513,189. *CUSD Strategic Plan Pillar 5: Effective Operations* 

Contact: Clark Hampton, Deputy Superintendent, Business and Support Services