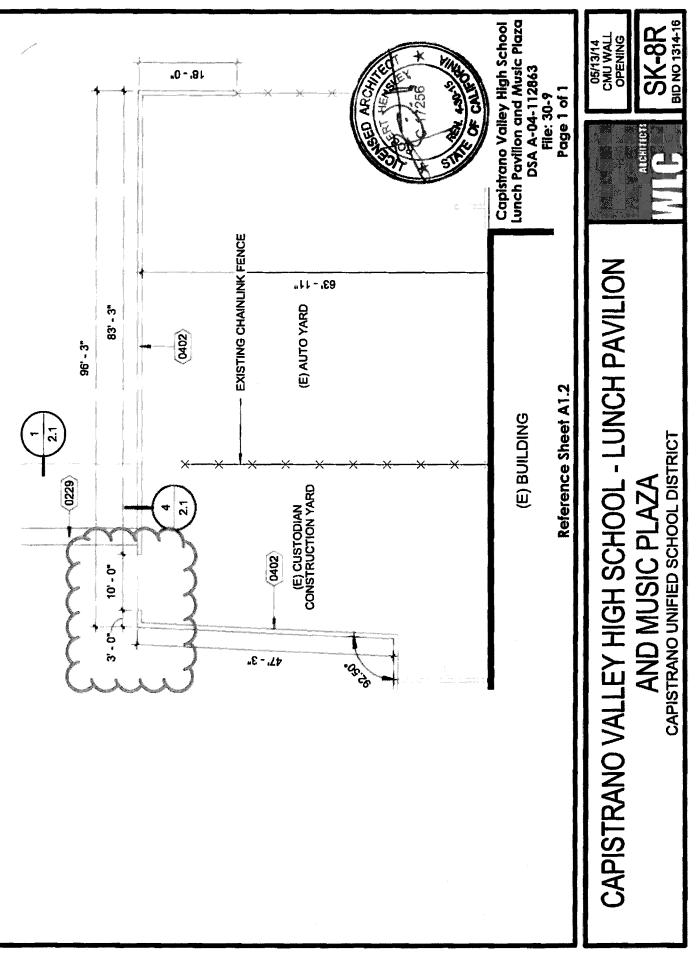

### 11. RATIFICATION OF CHANGE ORDER NO. 2 – BID NO. 1314-16, Page 235 CAPISTRANO VALLEY HIGH SCHOOL LUNCH PAVILION AND MUSIC EXHIBIT 11 PLAZA:

Ratification of Change Order No. 2 related to the construction of the Capistrano Valley High School lunch pavilion and music plaza. In a previous action, the Board of Trustees delegated to the Superintendent the authority to approve work orders changing the cost of construction contracts, provided the cost does not exceed \$25,000 per individual work order. This change order aggregates various work orders that may consist of additions, deletions, or other revisions that are now being presented to the Board of Trustees for ratification. All such changes in the work are performed under applicable conditions of the change in contract documents. The approved work orders and the resulting change order are shown in the exhibit. The original contract sum was \$1,479,000. The new contract sum including Change Order No. 2 is \$1,513,189. *CUSD Strategic Plan Pillar 5: Effective Operations* 

Contact: Clark Hampton, Deputy Superintendent, Business and Support Services