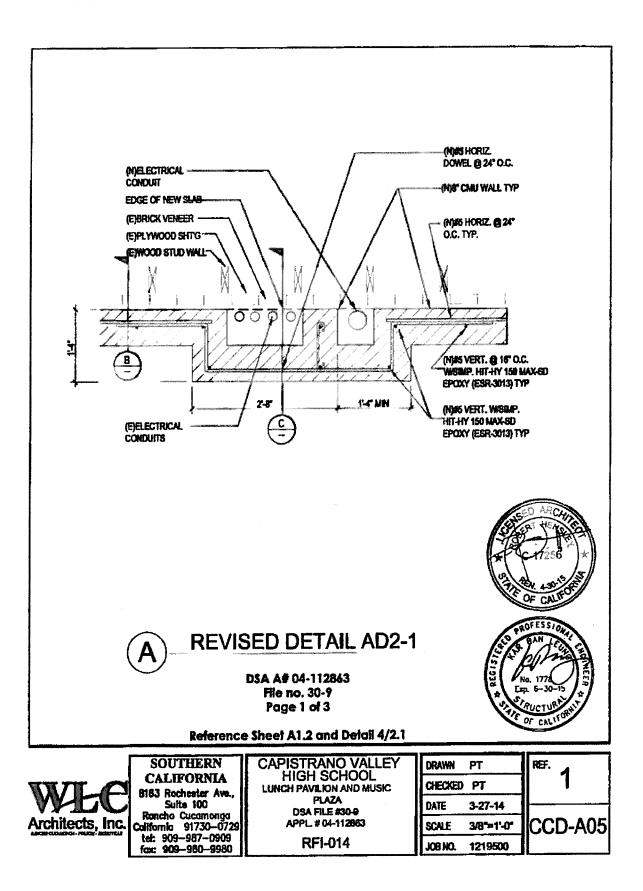

### 11. RATIFICATION OF CHANGE ORDER NO. 2 – BID NO. 1314-16, Page 235 CAPISTRANO VALLEY HIGH SCHOOL LUNCH PAVILION AND MUSIC EXHIBIT 11 PLAZA:

Ratification of Change Order No. 2 related to the construction of the Capistrano Valley High School lunch pavilion and music plaza. In a previous action, the Board of Trustees delegated to the Superintendent the authority to approve work orders changing the cost of construction contracts, provided the cost does not exceed \$25,000 per individual work order. This change order aggregates various work orders that may consist of additions, deletions, or other revisions that are now being presented to the Board of Trustees for ratification. All such changes in the work are performed under applicable conditions of the change in contract documents. The approved work orders and the resulting change order are shown in the exhibit. The original contract sum was \$1,479,000. The new contract sum including Change Order No. 2 is \$1,513,189. *CUSD Strategic Plan Pillar 5: Effective Operations* 

Contact: Clark Hampton, Deputy Superintendent, Business and Support Services