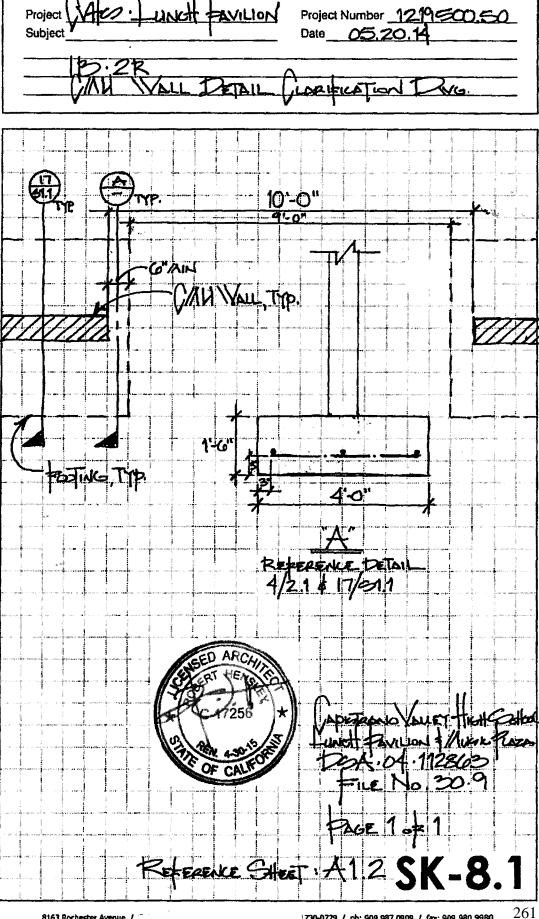

### 11. RATIFICATION OF CHANGE ORDER NO. 2 – BID NO. 1314-16, Page 235 CAPISTRANO VALLEY HIGH SCHOOL LUNCH PAVILION AND MUSIC EXHIBIT 11 PLAZA:

Ratification of Change Order No. 2 related to the construction of the Capistrano Valley High School lunch pavilion and music plaza. In a previous action, the Board of Trustees delegated to the Superintendent the authority to approve work orders changing the cost of construction contracts, provided the cost does not exceed \$25,000 per individual work order. This change order aggregates various work orders that may consist of additions, deletions, or other revisions that are now being presented to the Board of Trustees for ratification. All such changes in the work are performed under applicable conditions of the change in contract documents. The approved work orders and the resulting change order are shown in the exhibit. The original contract sum was \$1,479,000. The new contract sum including Change Order No. 2 is \$1,513,189. *CUSD Strategic Plan Pillar 5: Effective Operations* 

Contact: Clark Hampton, Deputy Superintendent, Business and Support Services