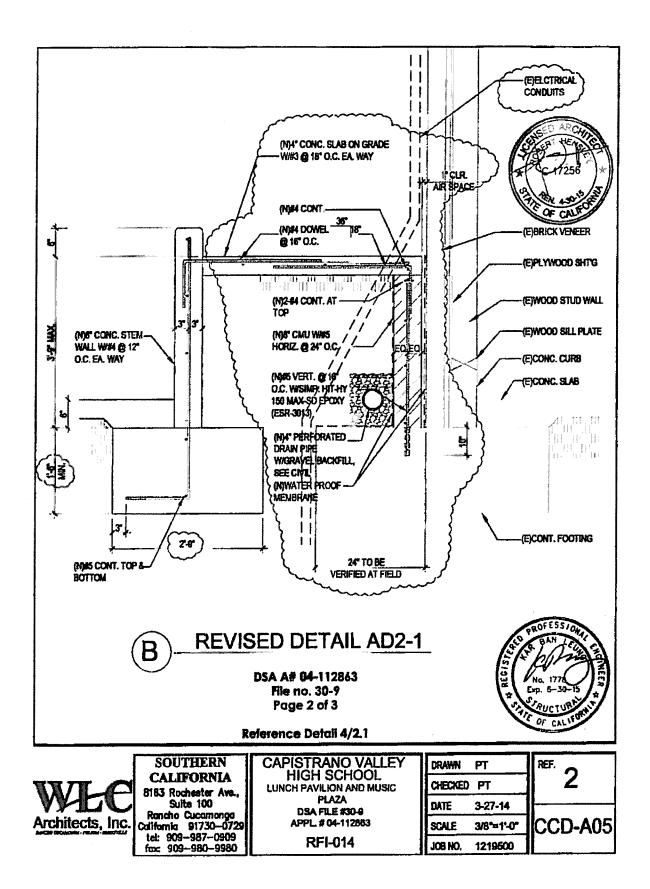

### 11. RATIFICATION OF CHANGE ORDER NO. 2 – BID NO. 1314-16, Page 235 CAPISTRANO VALLEY HIGH SCHOOL LUNCH PAVILION AND MUSIC EXHIBIT 11 PLAZA:

Ratification of Change Order No. 2 related to the construction of the Capistrano Valley High School lunch pavilion and music plaza. In a previous action, the Board of Trustees delegated to the Superintendent the authority to approve work orders changing the cost of construction contracts, provided the cost does not exceed \$25,000 per individual work order. This change order aggregates various work orders that may consist of additions, deletions, or other revisions that are now being presented to the Board of Trustees for ratification. All such changes in the work are performed under applicable conditions of the change in contract documents. The approved work orders and the resulting change order are shown in the exhibit. The original contract sum was \$1,479,000. The new contract sum including Change Order No. 2 is \$1,513,189. *CUSD Strategic Plan Pillar 5: Effective Operations* 

Contact: Clark Hampton, Deputy Superintendent, Business and Support Services