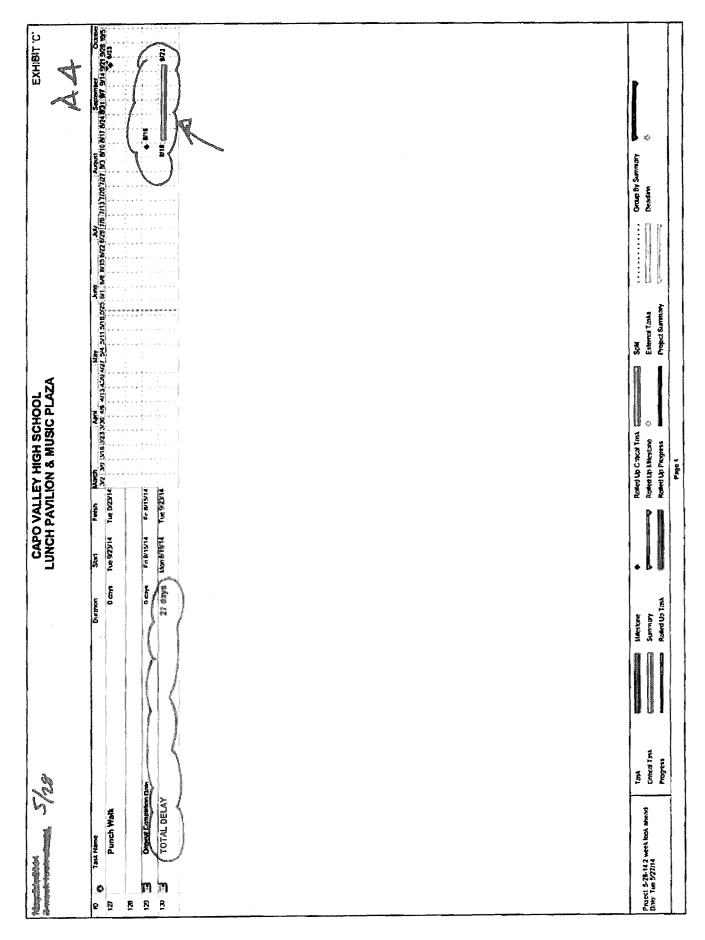

### 11. RATIFICATION OF CHANGE ORDER NO. 2 – BID NO. 1314-16, Page 235 CAPISTRANO VALLEY HIGH SCHOOL LUNCH PAVILION AND MUSIC EXHIBIT 11 PLAZA:

Ratification of Change Order No. 2 related to the construction of the Capistrano Valley High School lunch pavilion and music plaza. In a previous action, the Board of Trustees delegated to the Superintendent the authority to approve work orders changing the cost of construction contracts, provided the cost does not exceed \$25,000 per individual work order. This change order aggregates various work orders that may consist of additions, deletions, or other revisions that are now being presented to the Board of Trustees for ratification. All such changes in the work are performed under applicable conditions of the change in contract documents. The approved work orders and the resulting change order are shown in the exhibit. The original contract sum was \$1,479,000. The new contract sum including Change Order No. 2 is \$1,513,189. *CUSD Strategic Plan Pillar 5: Effective Operations* 

Contact: Clark Hampton, Deputy Superintendent, Business and Support Services