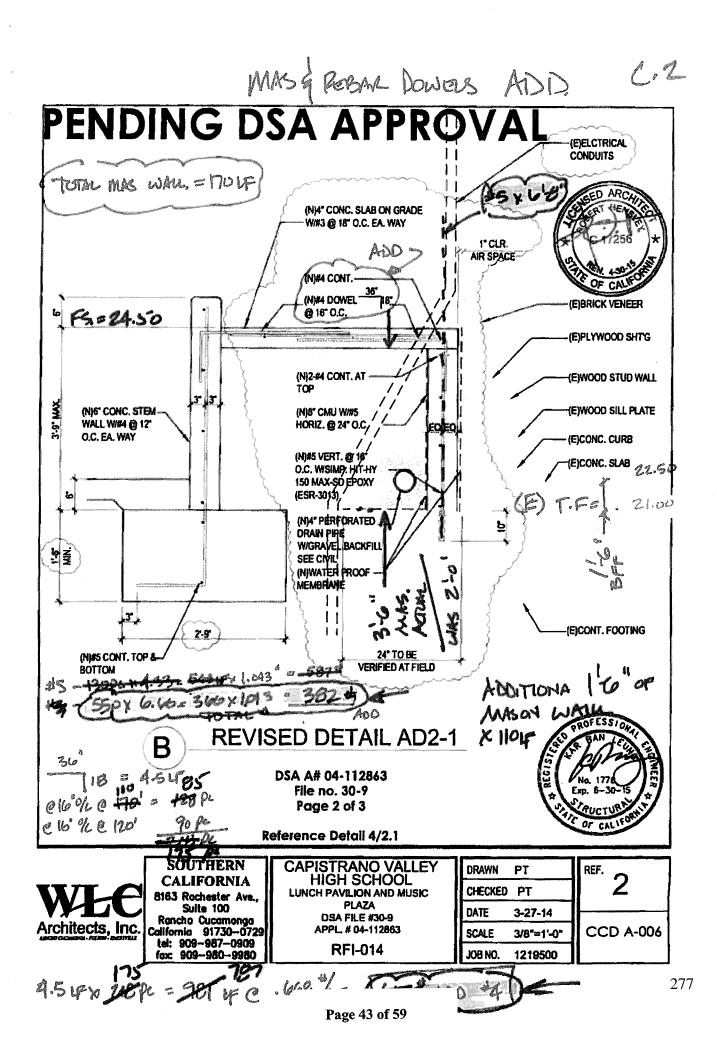

### 11. RATIFICATION OF CHANGE ORDER NO. 2 – BID NO. 1314-16, Page 235 CAPISTRANO VALLEY HIGH SCHOOL LUNCH PAVILION AND MUSIC EXHIBIT 11 PLAZA:

Ratification of Change Order No. 2 related to the construction of the Capistrano Valley High School lunch pavilion and music plaza. In a previous action, the Board of Trustees delegated to the Superintendent the authority to approve work orders changing the cost of construction contracts, provided the cost does not exceed \$25,000 per individual work order. This change order aggregates various work orders that may consist of additions, deletions, or other revisions that are now being presented to the Board of Trustees for ratification. All such changes in the work are performed under applicable conditions of the change in contract documents. The approved work orders and the resulting change order are shown in the exhibit. The original contract sum was \$1,479,000. The new contract sum including Change Order No. 2 is \$1,513,189. *CUSD Strategic Plan Pillar 5: Effective Operations* 

Contact: Clark Hampton, Deputy Superintendent, Business and Support Services