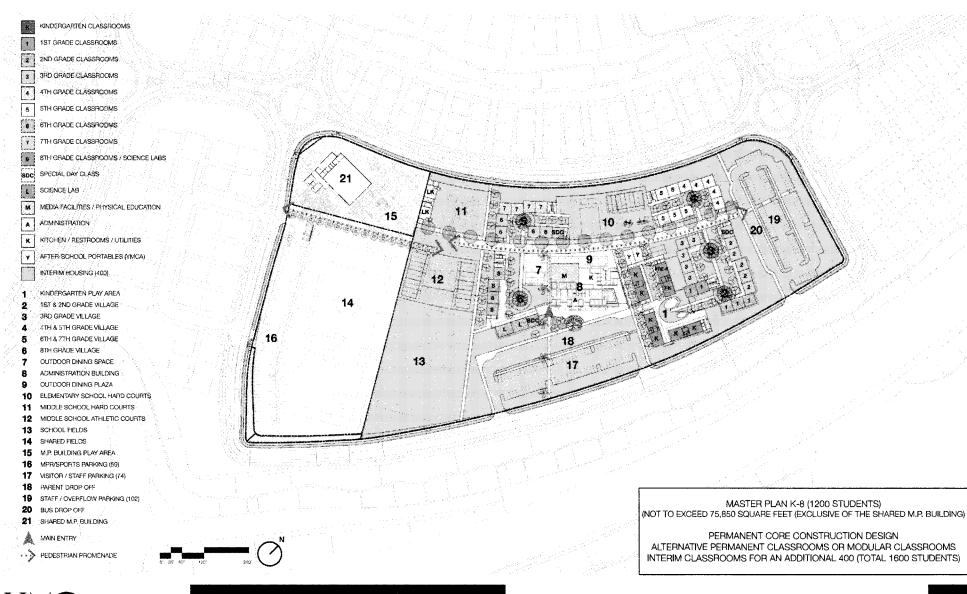

#### 19. ESENCIA K-8 SCHOOL SITE MASTER PLAN AND THE PAVILION JOINT Page 292 **USE MULTIPURPOSE BUILDING PLANS:**

**EXHIBIT 19** 

Approval of the Esencia K-8 School Site Master Plan and The Pavilion Joint Use Multipurpose Building (MPR) Plans. Board approval of the master site plan for the Esencia K-8 School; and The Pavilion MPR site plan, floor plan, and renderings per the School Facilities Funding Agreement executed August 2013.

CUSD WIG 3: Facilities - Optimize facilities and learning environments for all students.

Contact: Clark Hampton, Deputy Superintendent, Business and Support Services