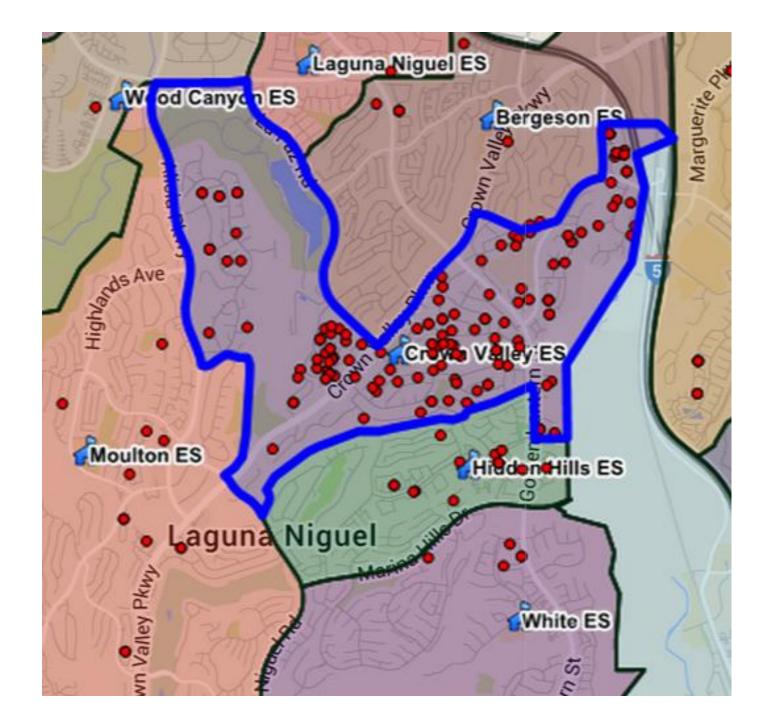

### CROWN VALLEY ELEMENTARY SCHOOL

### Crown Valley Elementary School

| General Ed<br>Enrollment | 2015-2016 (Day 10) (Includes 40 students receiving special education services) | 2016-2017<br>Projected<br>Enrollment |                                    |
|--------------------------|--------------------------------------------------------------------------------|--------------------------------------|------------------------------------|
| Pre-K                    | 30                                                                             | 24                                   |                                    |
| TK                       | 53                                                                             | 60                                   |                                    |
| K                        | 19                                                                             | 19                                   |                                    |
| 1                        | 29                                                                             | 19                                   |                                    |
| 2                        | 28                                                                             | 29                                   |                                    |
| 3                        | 29                                                                             | 28                                   | *Does not include 54 TK-           |
| 4                        | 45                                                                             | 29                                   | 5 <sup>th</sup> Self-<br>contained |
| 5                        | 42                                                                             | 45                                   | students                           |

### Crown Valley Transition Sites for Year 1

|                                                                            | Moulton | George White |
|----------------------------------------------------------------------------|---------|--------------|
| Percent of Crown Valley<br>Students in Boundary that<br>Choice (2015-2016) | 20%     | 12%          |
| Site Capacity                                                              | 728     | 728          |
| Classroom Availability                                                     | Yes     | Yes          |
| Current Enrollment *including TK                                           | 669*    | 610*         |
| Projected Enrollment (2018)                                                | 612     | 595          |
| YMCA                                                                       | Yes     | Yes          |

### **Crown Valley Transition Sites**

#### Year 1:

- Current K-5 students transition as cohort to one site
  - Moulton or George White
  - School of Choice priority
  - Wood Canyon has been suggested. However, this disrupts the goal of keeping within city boundaries and feeder patterns and CV students' would return to NHMS or AVMS for middle school

### Year 2 and going forward:

- Current PreK students in Crown Valley boundary are rezoned for:
  - Moulton and/or Hidden Hills to be determined at a later
     date