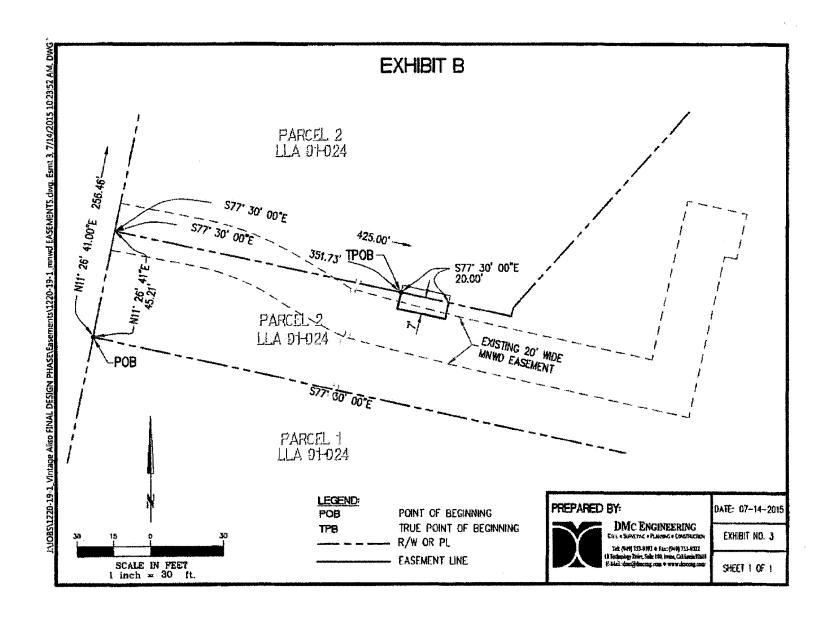

#### **EXHIBIT "A"** LEGAL DESCRIPTION FOR MNWD EASEMENT WITHIN PARCEL 2, LLA 91-024 **VINTAGE ALISO**

THAT PORTION OF PARCEL 2 OF LOT LINE ADJUSTMENT LLA 91-024 IN THE CITY OF ALISO VIEJO. COUNTY OF DRANGE, STATE OF CALIFORNIA, RECORDED AS INSTRUMENT NO. 91-444054 OF OFFICIAL RECORDS, IN THE OFFICE OF THE COUNTY REORDER OF SAID COUNTY, BEING THE NORTHERLY LINE OF A 7' WIDE STRIP OF LAND DESCRIBED AS FOLLOWS:

BEGINNING AT THE SOUTHERLY TERMINUS OF THAT CERTAIN COURSE DESCRIBED IN SAID LOT LINE ADJUSTMENT AS HAVING A BEARING AND DISTANCE OF NORTH 11°26'41" EAST 256.46 FEET, IN THE WESTERLY LINE OF SAID PARCEL 2; THENCE ALONG SAID WESTERLY LINE NORTH 11°26'41" EAST A DISTANCE OF 4S.21 FEET; THENCE LEAVING SAID WESTERLY LINE SOUTH 77"40'00" EAST A DISTANCE OF 351.73 FEET TO THE TRUE POINT OF BEGINNING; THENCE CONTINUING SOUTH 77 "30"00" EAST A DISTANCE OF 20.00 FEET.

SUBJECT TO COVENANTS, CONDITIONS AND RESTRICTIONS, IF ANY.

MORE PARTICULARLY SHOWN ON EXHIBIT ATTACHED HERETO AND BY THIS REFERENCE MADE A PART THEREOF.

DEREK J. McGREGOR, PLS #6496 EXP. 6/30/2017

VALUE AND FINAL DESIGN PHASE LEGILLY LEGAL DESCRIPTION Expended 40.000