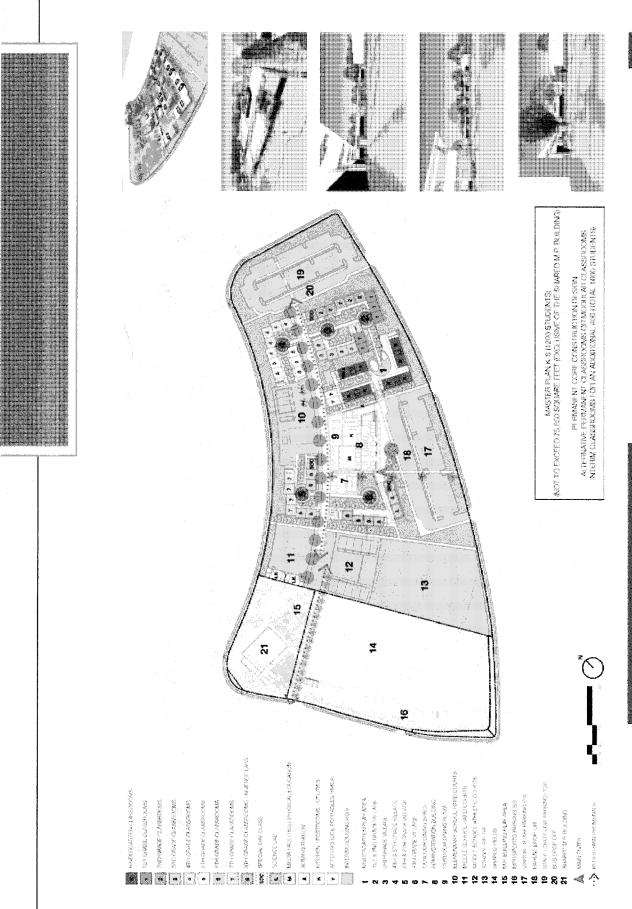

#### 19. ESENCIA K-8 SCHOOL SITE MASTER PLAN AND THE PAVILION JOINT Page 292 **USE MULTIPURPOSE BUILDING PLANS:**

**EXHIBIT 19** 

Approval of the Esencia K-8 School Site Master Plan and The Pavilion Joint Use Multipurpose Building (MPR) Plans. Board approval of the master site plan for the Esencia K-8 School; and The Pavilion MPR site plan, floor plan, and renderings per the School Facilities Funding Agreement executed August 2013.

CUSD WIG 3: Facilities - Optimize facilities and learning environments for all students.

Contact: Clark Hampton, Deputy Superintendent, Business and Support Services