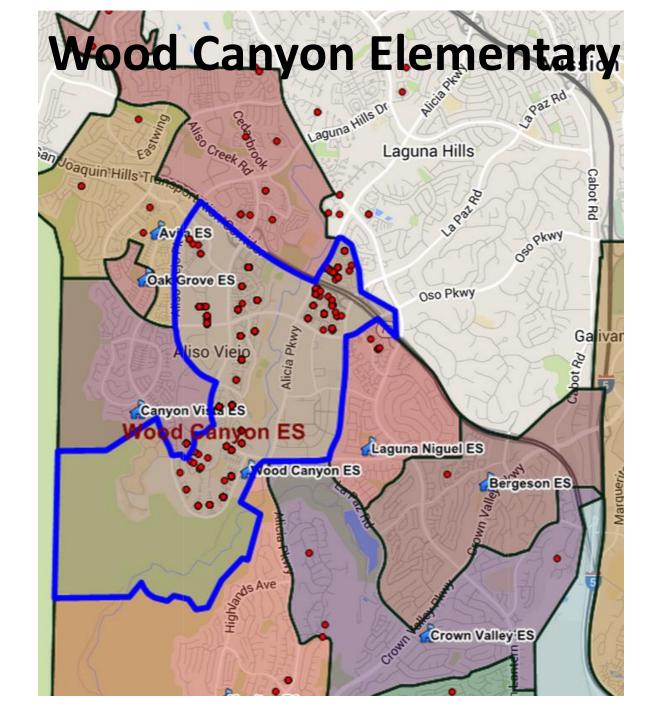

# WOOD CANYON ELEMENTARY SCHOOL

# **Wood Canyon Elementary**

| General Ed<br>Enrollment | 2015-2016 (Day 10) Includes 34 students receiving special education services | 2016-2017<br>Projected<br>Enrollment |
|--------------------------|------------------------------------------------------------------------------|--------------------------------------|
| Pre-K                    | -                                                                            | Room for future programs             |
| TK                       | -                                                                            | Room for future programs             |
| K                        | 67                                                                           | 67                                   |
| 1                        | 52                                                                           | 67                                   |
| 2                        | 55                                                                           | 52                                   |
| 3                        | 81                                                                           | 55                                   |
| 4                        | 66                                                                           | 81                                   |
| 5                        | 65                                                                           | 66                                   |

### **Wood Canyon Transition Sites**

|                                     | Canyon Vista | DJAES | Oak Grove | Laguna<br>Niguel |
|-------------------------------------|--------------|-------|-----------|------------------|
| Site Capacity                       | 698          | 728   | 758       | 546              |
| Classroom/<br>Space<br>Availability | No           | No    | No        | No               |
| Current Enrollment *including TK    | 651          | 776*  | 711       | 542              |
| Projected<br>Enrollment<br>(2018)   | 707          | 834   | 650       | 547              |
| YMCA                                | Yes          | Yes   | Yes       | Yes              |