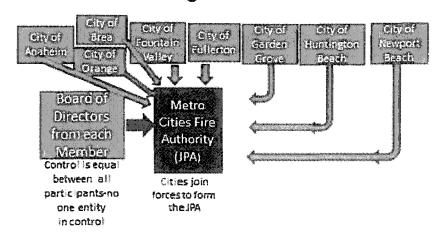

#### 8. **GRAND JURY REPORTS AND DISTRICT RESPONSES:**

This presentation will provide the Trustees with a summary of two recent Grand Jury Reports titled Joint Powers Authorities: Issues of Viability, Control, Transparency and Solvency and Mello-Roos: Perpetual Debt Accumulation and Tax Assessment EXHIBIT 8 Obligation, and responses to the Orange County Grand Jury prepared by District staff.