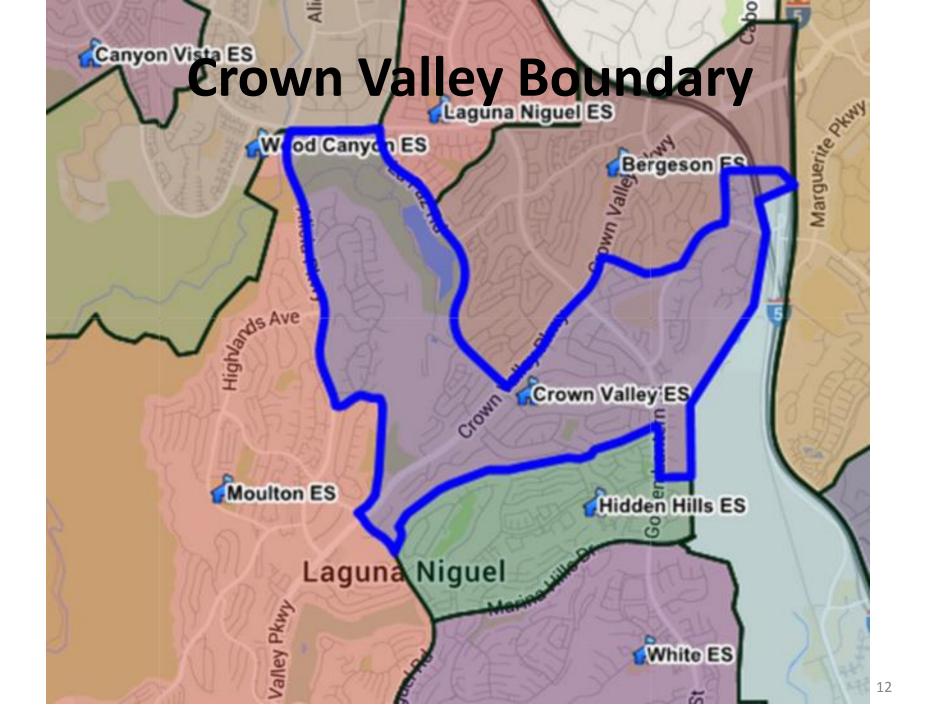

### CROWN VALLEY ELEMENTARY SCHOOL

### Crown Valley Elementary School

| General Ed<br>Enrollment | 2015-2016 (Day 10) (Includes 40 students receiving special education services) | 2016-2017<br>Projected<br>Enrollment |                                    |
|--------------------------|--------------------------------------------------------------------------------|--------------------------------------|------------------------------------|
| Pre-K                    | 30                                                                             | 24                                   |                                    |
| TK                       | 53                                                                             | 60                                   |                                    |
| K                        | 19                                                                             | 19                                   |                                    |
| 1                        | 29                                                                             | 19                                   |                                    |
| 2                        | 28                                                                             | 29                                   |                                    |
| 3                        | 29                                                                             | 28                                   | *Does not include 54 TK-           |
| 4                        | 45                                                                             | 29                                   | 5 <sup>th</sup> Self-<br>contained |
| 5                        | 42                                                                             | 45                                   | students                           |

### Crown Valley Transition Sites for Year 1

|                                                                            | Moulton | George White |
|----------------------------------------------------------------------------|---------|--------------|
| Percent of Crown Valley<br>Students in Boundary that<br>Choice (2015-2016) | 20%     | 12%          |
| Site Capacity                                                              | 728     | 728          |
| Classroom Availability                                                     | Yes     | Yes          |
| Current Enrollment *including TK                                           | 669*    | 610*         |
| Projected Enrollment (2018)                                                | 612     | 595          |
| YMCA                                                                       | Yes     | Yes          |