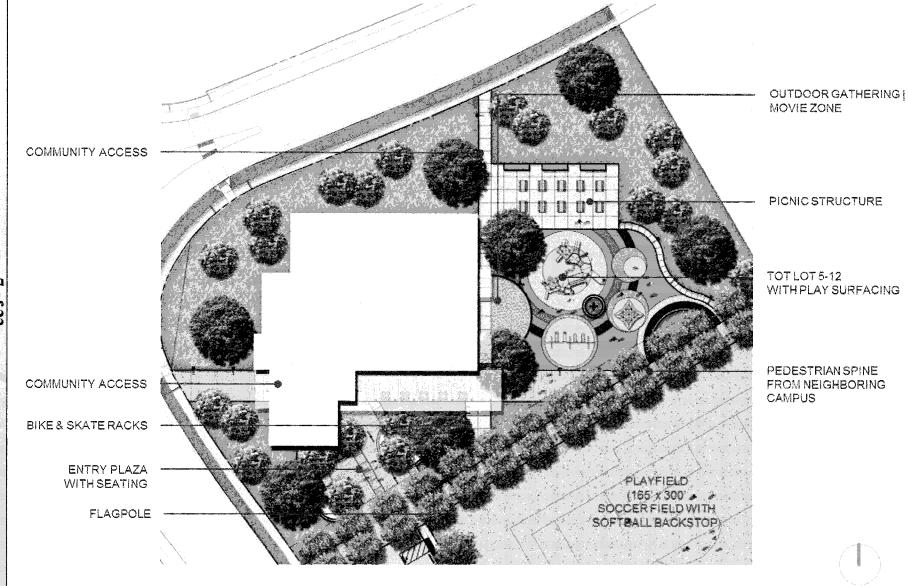

#### 19. ESENCIA K-8 SCHOOL SITE MASTER PLAN AND THE PAVILION JOINT Page 292 **USE MULTIPURPOSE BUILDING PLANS:**

**EXHIBIT 19** 

Approval of the Esencia K-8 School Site Master Plan and The Pavilion Joint Use Multipurpose Building (MPR) Plans. Board approval of the master site plan for the Esencia K-8 School; and The Pavilion MPR site plan, floor plan, and renderings per the School Facilities Funding Agreement executed August 2013.