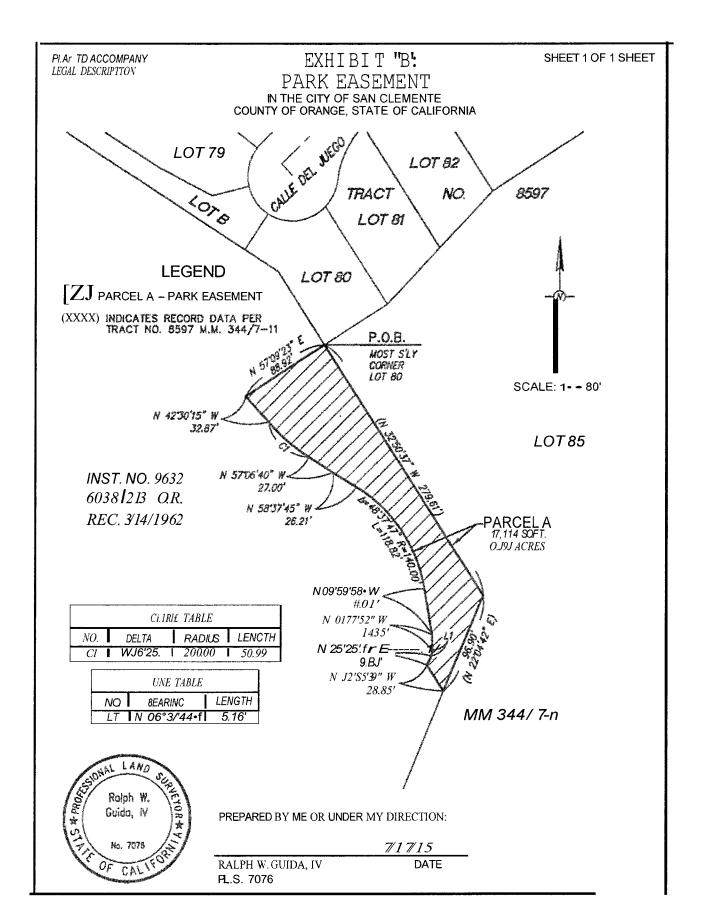

#### **EXHIBIT "A"** LEGAL DESCRIPTION FOR MNWD EASEMENT WITHIN PARCEL 2, LLA 91-024 **VINTAGE ALISO**

THAT PORTION OF PARCEL 2 OF LOT LINE ADJUSTMENT LLA 91-024 IN THE CITY OF ALISO VIEJO. COUNTY OF DRANGE, STATE OF CALIFORNIA, RECORDED AS INSTRUMENT NO. 91-444054 OF OFFICIAL RECORDS, IN THE OFFICE OF THE COUNTY REORDER OF SAID COUNTY, BEING THE NORTHERLY LINE OF A 7' WIDE STRIP OF LAND DESCRIBED AS FOLLOWS:

BEGINNING AT THE SOUTHERLY TERMINUS OF THAT CERTAIN COURSE DESCRIBED IN SAID LOT LINE ADJUSTMENT AS HAVING A BEARING AND DISTANCE OF NORTH 11°26'41" EAST 256.46 FEET, IN THE WESTERLY LINE OF SAID PARCEL 2; THENCE ALONG SAID WESTERLY LINE NORTH 11°26'41" EAST A DISTANCE OF 4S.21 FEET; THENCE LEAVING SAID WESTERLY LINE SOUTH 77"40'00" EAST A DISTANCE OF 351.73 FEET TO THE TRUE POINT OF BEGINNING; THENCE CONTINUING SOUTH 77 "30"00" EAST A DISTANCE OF 20.00 FEET.

SUBJECT TO COVENANTS, CONDITIONS AND RESTRICTIONS, IF ANY.

MORE PARTICULARLY SHOWN ON EXHIBIT ATTACHED HERETO AND BY THIS REFERENCE MADE A PART THEREOF.

DEREK J. McGREGOR, PLS #6496 EXP. 6/30/2017

VALUE AND FINAL DESIGN PHASE LEGILLY LEGAL DESCRIPTION Expended 40.000