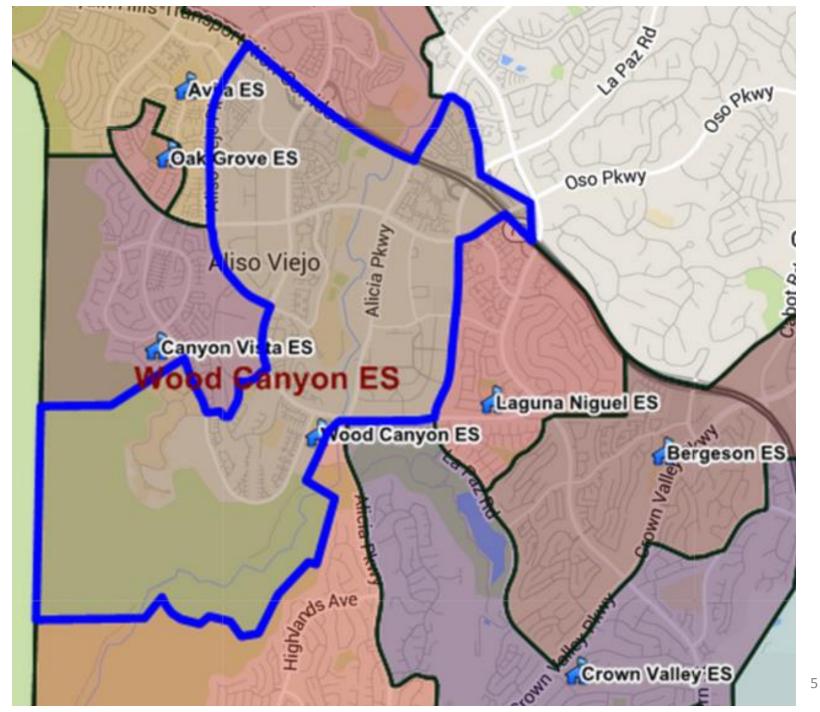

# WOOD CANYON ELEMENTARY SCHOOL

# **Wood Canyon Elementary**

| General Ed<br>Enrollment | 2015-2016 (Day 10) Includes 34 students receiving special education services | 2016-2017<br>Projected<br>Enrollment |
|--------------------------|------------------------------------------------------------------------------|--------------------------------------|
| Pre-K                    | -                                                                            | Room for future programs             |
| TK                       | -                                                                            | Room for future programs             |
| K                        | 67                                                                           | 67                                   |
| 1                        | 52                                                                           | 67                                   |
| 2                        | 55                                                                           | 52                                   |
| 3                        | 81                                                                           | 55                                   |
| 4                        | 66                                                                           | 81                                   |
| 5                        | 65                                                                           | 66                                   |

### **Wood Canyon Transition Sites**

|                                     | Canyon Vista | DJAES | Oak Grove | Laguna<br>Niguel |
|-------------------------------------|--------------|-------|-----------|------------------|
| Site Capacity                       | 698          | 728   | 758       | 546              |
| Classroom/<br>Space<br>Availability | No           | No    | No        | No               |
| Current Enrollment *including TK    | 651          | 776*  | 711       | 542              |
| Projected<br>Enrollment<br>(2018)   | 707          | 834   | 650       | 547              |
| YMCA                                | Yes          | Yes   | Yes       | Yes              |