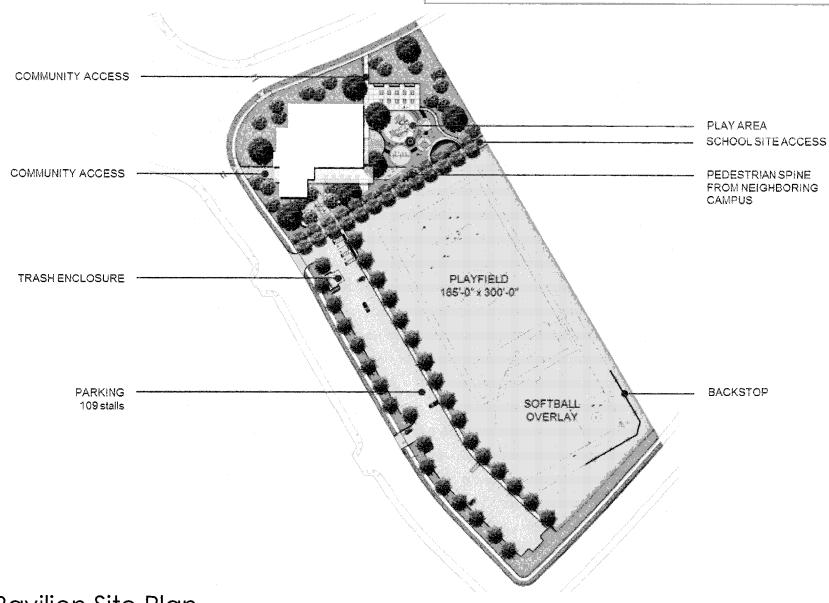

#### 19. ESENCIA K-8 SCHOOL SITE MASTER PLAN AND THE PAVILION JOINT Page 292 **USE MULTIPURPOSE BUILDING PLANS:**

**EXHIBIT 19** 

Approval of the Esencia K-8 School Site Master Plan and The Pavilion Joint Use Multipurpose Building (MPR) Plans. Board approval of the master site plan for the Esencia K-8 School; and The Pavilion MPR site plan, floor plan, and renderings per the School Facilities Funding Agreement executed August 2013.