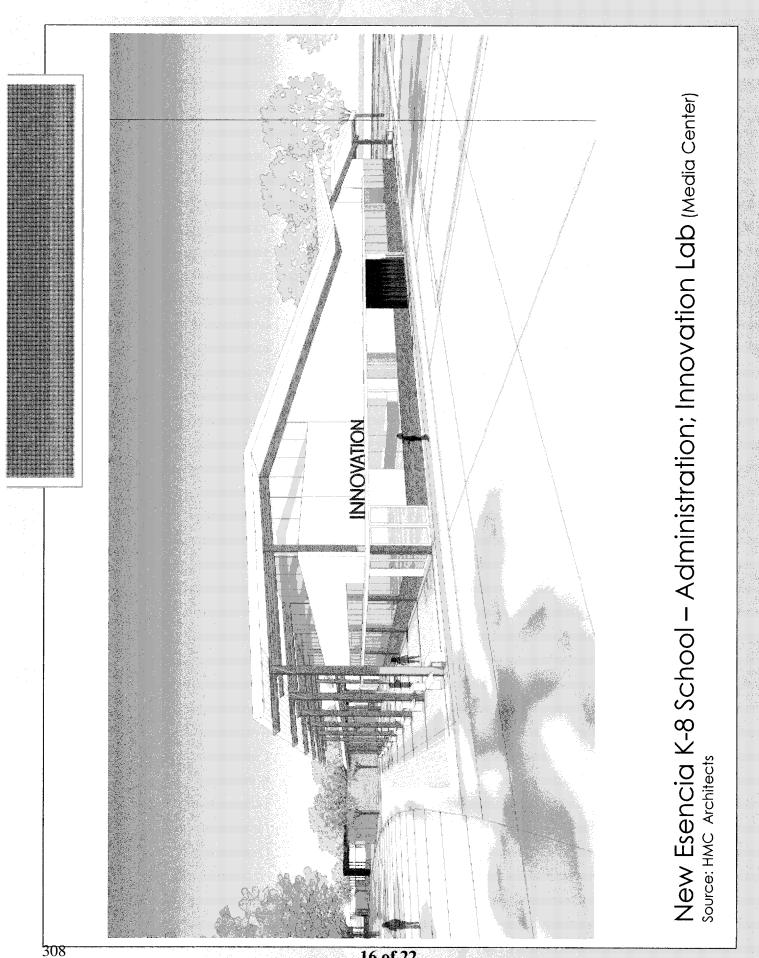

#### 19. ESENCIA K-8 SCHOOL SITE MASTER PLAN AND THE PAVILION JOINT Page 292 **USE MULTIPURPOSE BUILDING PLANS:**

**EXHIBIT 19** 

Approval of the Esencia K-8 School Site Master Plan and The Pavilion Joint Use Multipurpose Building (MPR) Plans. Board approval of the master site plan for the Esencia K-8 School; and The Pavilion MPR site plan, floor plan, and renderings per the School Facilities Funding Agreement executed August 2013.