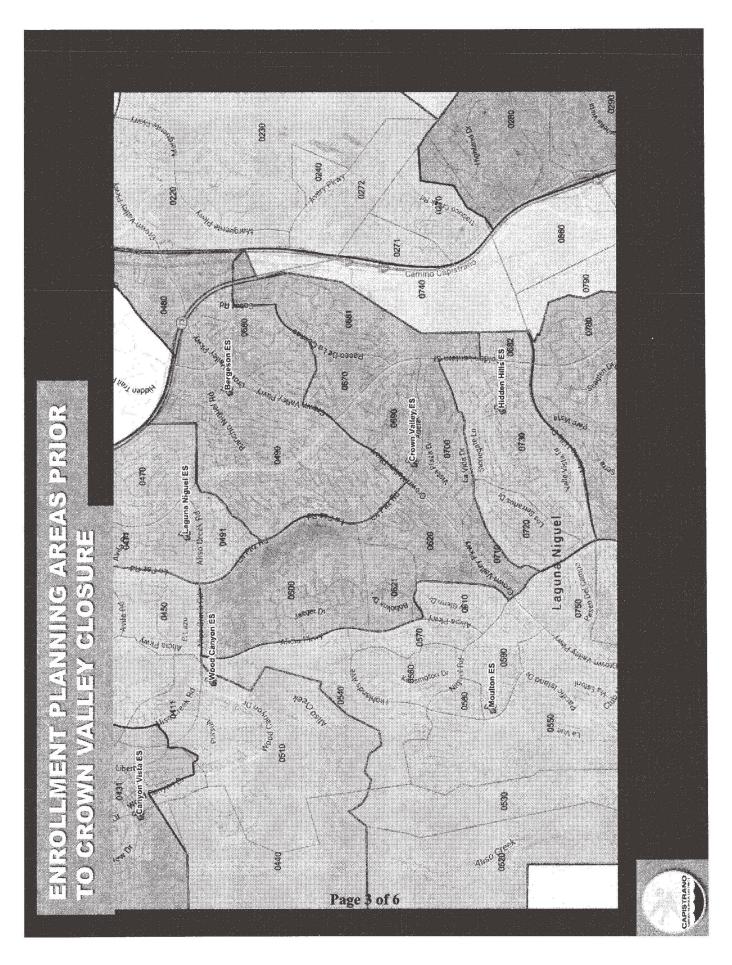

#### 7. BOUNDARY ADJUSTMENTS FOR CROWN VALLEY STUDY AREAS:

On September 23, 2015, the Board of Trustees voted to close Crown Valley Elementary School beginning in the 2016-2017 school year. At this time, staff is recommending the Crown Valley study areas 0600, 0620, 0621, 0670, 0681, 0690, 0700, and 0710 be reassigned to Moulton Elementary School and Hidden Hills Elementary School as follows: Assign study areas 0600, 0620, and 0621 to the Moulton Elementary School attendance area. Assign study areas 0670, 0681, 0690, 0700, and 0710 to the Hidden Hills Elementary School attendance area. The recommended boundary adjustments allow current middle school and high school feeder patterns to be maintained.

Following discussion, it is recommended the Board of Trustees approve the reassignment of study areas 0600, 0620, and 0621 to the Moulton Elementary School attendance area and study areas 0670, 0681, 0690, 0700, and 0710 to the Hidden Hills Elementary School attendance area.