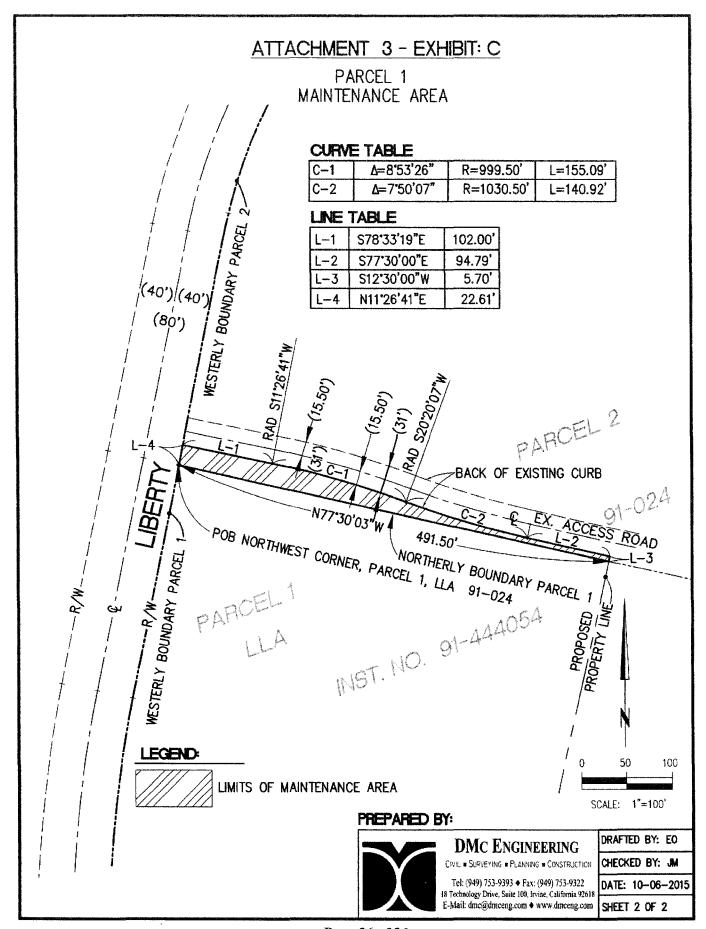

#### 38. RESOLUTION NO. 1516-23, CONVEY AN EASEMENT TO THE CITY OF Page 439 SAN CLEMENTE:

**EXHIBIT 38** 

Approval to Convey an Easement to the City of San Clemente on a portion of the property owned by the District in order for the City to install and maintain landscaping, hardscaping, vegetation, irrigation, and related improvements consistent with use as a public park. The City of San Clemente's (City) Verde Park is an approximately 3-acre park site that includes a tennis court, playground equipment, picnic benches, sidewalks, parking area, and a large turf area. San Clemente High School Upper campus is located on the west side adjacent to Verde Park. In April 2014, the City of San Clemente hired an arborist to conduct an arboricultural assessment of the Verde Park trees. During the evaluation, it was discovered a portion of Verde Park was constructed on District property. The Board of Trustees is considering granting an easement to the City on a portion of the property owned by the District located at 189 Avenida La Cuesta, San Clemente, CA 92672 and 700 Avenida Pico, San Clemente, CA 92673 in order for the City to install and maintain landscaping, hardscaping, vegetation, irrigation, and related improvements consistent with use as a public park.