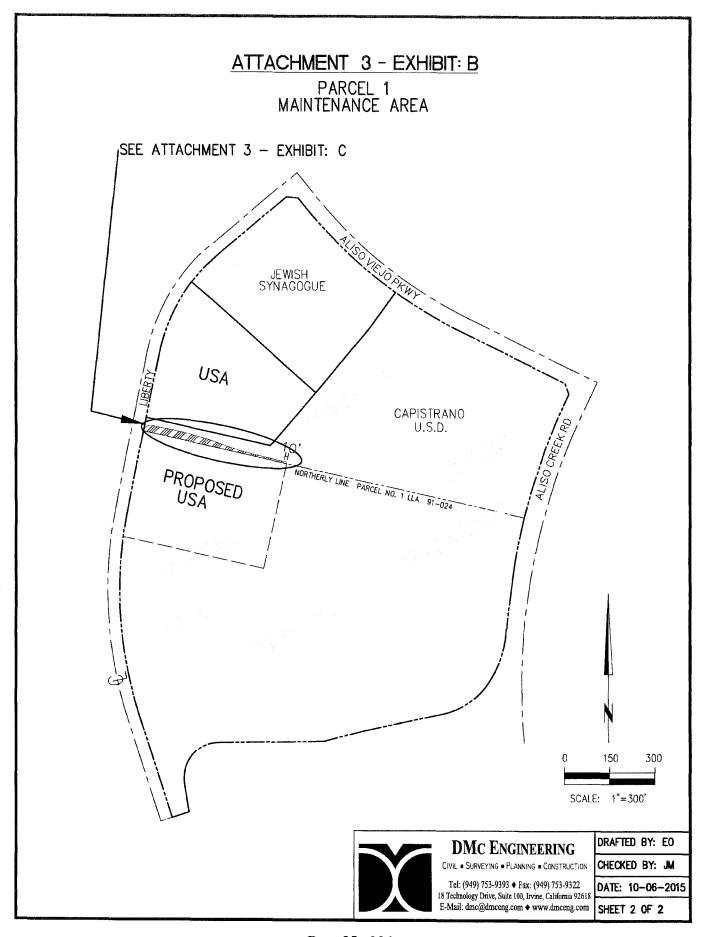

#### 38. RESOLUTION NO. 1516-23, CONVEY AN EASEMENT TO THE CITY OF Page 439 SAN CLEMENTE:

**EXHIBIT 38** 

Approval to Convey an Easement to the City of San Clemente on a portion of the property owned by the District in order for the City to install and maintain landscaping, hardscaping, vegetation, irrigation, and related improvements consistent with use as a public park. The City of San Clemente's (City) Verde Park is an approximately 3-acre park site that includes a tennis court, playground equipment, picnic benches, sidewalks, parking area, and a large turf area. San Clemente High School Upper campus is located on the west side adjacent to Verde Park. In April 2014, the City of San Clemente hired an arborist to conduct an arboricultural assessment of the Verde Park trees. During the evaluation, it was discovered a portion of Verde Park was constructed on District property. The Board of Trustees is considering granting an easement to the City on a portion of the property owned by the District located at 189 Avenida La Cuesta, San Clemente, CA 92672 and 700 Avenida Pico, San Clemente, CA 92673 in order for the City to install and maintain landscaping, hardscaping, vegetation, irrigation, and related improvements consistent with use as a public park.