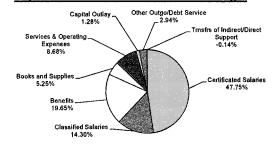

#### CERTIFICATION OF THE 2015-2016 FIRST INTERIM REPORT AND ADOPTION OF RESOLUTION NO. 1516-25, 2015-2016 REVENUE AND **EXPENDITURE INCREASES/DECREASES:**

In accordance with Education Code §42130, school districts are required to prepare and submit Interim Financial Reports to the governing board. Resolution No. 1516-25 adjusts the various fund budgets to reflect the First Interim Report. The purpose of these reports is to satisfy State and County Office of Education officials as to whether or not the District will be able to meet its financial obligations for the remainder of the fiscal year. Additionally, as required by AB 2756, districts must certify that minimum reserve levels are projected to be met in the two subsequent fiscal years.

#### Staff Recommendation

It is recommended the Board President recognize Clark Hampton, Deputy Superintendent, Business and Support Services, to present this item.

Following discussion, it is recommended the Board of Trustees approve the Certification of the 2015-2016 First Interim Report and Adoption of Resolution No. 1516-25, 2015-2016 Revenue and Expenditure Increases/Decreases.