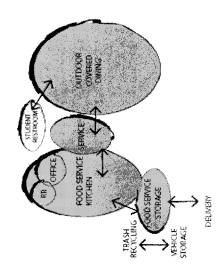

## 8A. COMMUNITY COMMITTEE ON SCHOOL CLASSROOMS AND CAMPUS INFORMATION/ FACILITIES CONSENSUS REPORT: DISCUSSION Earlier this year, the District invited all

stakeholders in the school District to serve on

Page 25

the Community Committee on School Classrooms and Campus Facilities. EXHIBIT 8A Volunteering to participate in the meetings were people who live and work within the District, and many are also parents, students, teachers, and staff. Each person serving on the committee only represented themselves as individual community members and not on behalf of any organization.

Four meetings were held on consecutive Thursday evenings from October 15 to November 5, 2015. One meeting was held on each of the following four topics: District facilities, school funding, public information research, and the development of a consensus report. The Committee divided its working time into meeting with all participants together and meeting in smaller break-out groups with focus on Accountability and Finance; Athletics, Outdoors, and Physical Education Class Areas; Classroom Learning; Safety and Security; and Technology (two groups). Collectively, the committee dedicated over 1,000 hours to learning about the District's facilities and coming to consensus.

At each Committee meeting participants studied the issues, shared thoughts in breakout groups, and came back to the Committee to report out their discussions. This report reflects what was agreed upon by the Committee.