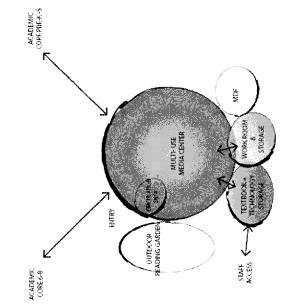

OORS

- . It would be beneficial to have exterior windows for natural light
- . Shading devices if there are exterior windows consider sensors
- . Doors with vision panel
- Dual cylinder look for safety

# CASEV/ORK

- Overhead fixtures indirect, # possible
- Energy efficient light switches
- Light sensors
- Consider task lights at workspace

# PLUMBING

• None

# ELECTRICAL

- Duplex receptacles on each wall in addition to power for computer/printer
- . Duplex receptacles at workspace

# HVAC

. Energy efficient HVAC unit pack

# TECHNOLOGY / COMMUNICATIONS

- . Wireless access for public and private networks
- . Computer drop at workspace

- 3-4 guest chars
- · Small conference table
- Task chair
- · Workstation with storage











CUSD EDUCALY SNAL SHIFT, HOWING HIS HOWIN & SCHOOL



4,200



AREA 3,600 250 350

SQ. FT. 3,660 250 350

QUANTITY 1

New Esercia K-8: Innovation Center Program space
Main hadingleindarkin nom v oher space
Warkcom/diffice/Apress
Technology-axt surage

Total program sq. ft. for Pre-K-8 Media Center

Page 40 of 72





# MAIN READING/GATHERING ROOM

# GENERAL CONCEPT AND ACTIVITIES

The Main Reading/Gathering Room of the Media Center would function as a central hub for all students for researching and developing project concepts, supporting collaboration, and providing exposure to printed materials and technology. The room should be designed for a variety of activities for both elementary and middle school age students. While the space should be and documenting information and ideas, it should also with each other or read a selected book or m