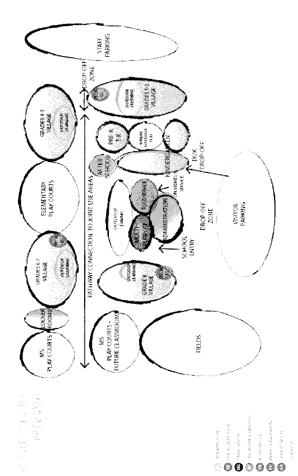

## 8A. COMMUNITY COMMITTEE ON SCHOOL CLASSROOMS AND CAMPUS INFORMATION/ FACILITIES CONSENSUS REPORT: DISCUSSION Earlier this year, the District invited all

stakeholders in the school District to serve on

Page 25

the Community Committee on School Classrooms and Campus Facilities. EXHIBIT 8A Volunteering to participate in the meetings were people who live and work within the District, and many are also parents, students, teachers, and staff. Each person serving on the committee only represented themselves as individual community members and not on behalf of any organization.

Four meetings were held on consecutive Thursday evenings from October 15 to November 5, 2015. One meeting was held on each of the following four topics: District facilities, school funding, public information research, and the development of a consensus report. The Committee divided its working time into meeting with all participants together and meeting in smaller break-out groups with focus on Accountability and Finance; Athletics, Outdoors, and Physical Education Class Areas; Classroom Learning; Safety and Security; and Technology (two groups). Collectively, the committee dedicated over 1,000 hours to learning about the District's facilities and coming to consensus.

At each Committee meeting participants studied the issues, shared thoughts in breakout groups, and came back to the Committee to report out their discussions. This report reflects what was agreed upon by the Committee.