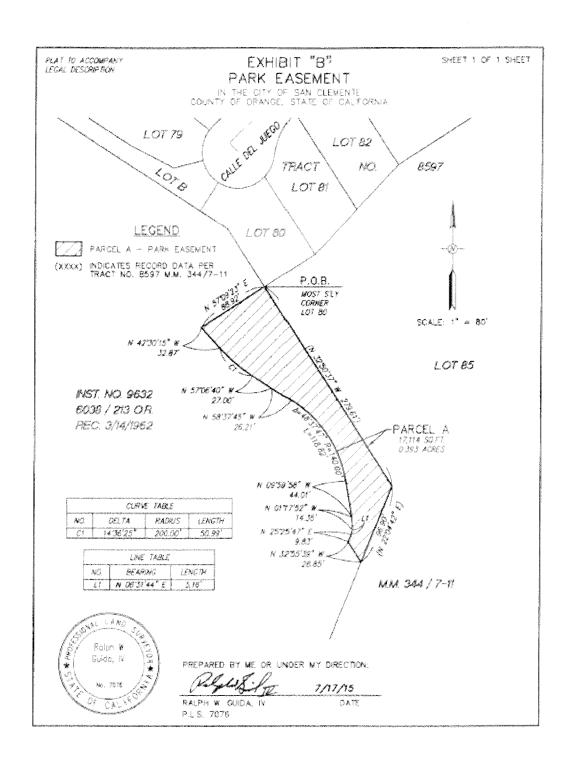

#### 38. RESOLUTION NO. 1516-23, CONVEY AN EASEMENT TO THE CITY OF Page 439 SAN CLEMENTE:

**EXHIBIT 38** 

Approval to Convey an Easement to the City of San Clemente on a portion of the property owned by the District in order for the City to install and maintain landscaping, hardscaping, vegetation, irrigation, and related improvements consistent with use as a public park. The City of San Clemente's (City) Verde Park is an approximately 3-acre park site that includes a tennis court, playground equipment, picnic benches, sidewalks, parking area, and a large turf area. San Clemente High School Upper campus is located on the west side adjacent to Verde Park. In April 2014, the City of San Clemente hired an arborist to conduct an arboricultural assessment of the Verde Park trees. During the evaluation, it was discovered a portion of Verde Park was constructed on District property. The Board of Trustees is considering granting an easement to the City on a portion of the property owned by the District located at 189 Avenida La Cuesta, San Clemente, CA 92672 and 700 Avenida Pico, San Clemente, CA 92673 in order for the City to install and maintain landscaping, hardscaping, vegetation, irrigation, and related improvements consistent with use as a public park.