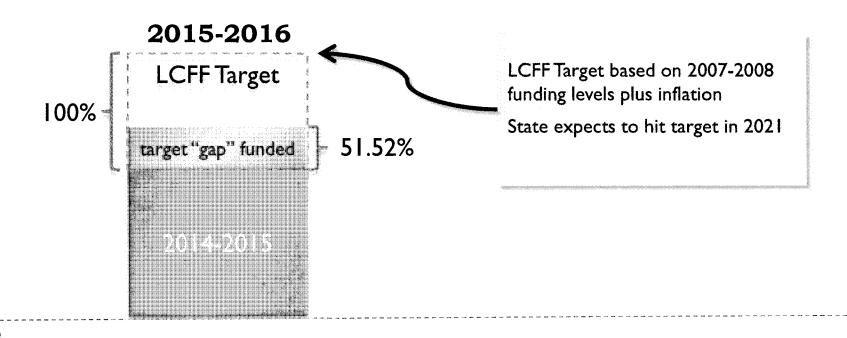

th



# **Budget Calendar**

### Budgeting for schools is a continuous, year-round process

- ➤ Adopted Budget June 30, 2015
- > 1st Interim December 15, 2015 (reporting data as of October)
- > 2<sup>nd</sup> Second Interim March 15, 2016 (reporting data as of January)
- > 3rd Interim\* June 1, 2016 (reporting data as of April)

• Note: Pursuant to Education Code §42131(e), a Third Interim Report is required to be filed by June 1 if the Second Interim certification is not positive.



12

# **Major Assumptions**

### Current Year 2015-2016

- Average Daily Attendance (ADA) based on 2014-2015 P2 ADA
- Cost-of-living adjustment (COLA)+ LCFF target "gap" funding
- Staffing according to formula. Adjusted based on actual enrollment
- Implementation of collective bargaining agreements in place





# **Major Assumptions**

### Forecast Years 2016-2017 and 2017-2018

- ADA based on prior years due to declining enrollment
- Projected funding based on 80% of Department of Finance estimates:
  - ▶ 2016-2017 +28.44% LCFF target "gap" funding percentage
  - > 2017-2018 +28.09% LCFF target "gap" funding percentage
- Step and column increases and class sizes based on negotiated agreements

STRS and PERS rate increases based on rates projected by CalSTRS and CalPERS

2017-2018

No other increases in salaries or benefits



### District Multi-Year Projection at 1st Interim



- State budget priorities can change from year to year with no guarantee that LCFF growth will be provided or that the LCFF will be fully funded
- Balance shown is ending balance above reserve for economic uncertainty