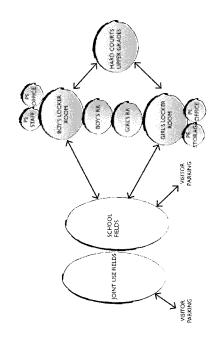

located in an area away from direct play and ball courts.

# FEATURES OF THE SPACE

- Good cross vent(ation
- · Pleasant environment to allow for quiet breaks at lunch
- . Consider pavilion design and mater all that is transparent and allows for natural light

# ENVIRONMENTAL SOUND CONTROL

. Consider acoustical control in the design to control reverberation in the space

 Consider a nose hith and coordinate drain and sewer. connection with site storm water management system

# ELECTRICAL

. Consider power for outdoor projects

# TECHNOLOGY : COMMUNICATIONS

Wireless access for cublic and private networks

# FURNITURE FOR THE SPACE

- . Outdoor tables and chairs
- Trash containers



CUSD EDUCATIONAL SECCEDATIONS, ESTADIA KIA SCHOOL



OSPHOSE MEMORITAGE SPECIFICATION PROPERTY & SCHOOL







NEW ESSIGE K.S. PE. Sperce PROGRAM SPACE Loder roms for 5-8 students includes nethouns a 1 shover) PE strappe PE office

Outdoor field & bardkeispe court space. Total program sq. ft. for Pre-K-8 PE space SECTION OF

104



# PE STORAGE

# GENERAL CONCEPT AND ACTIVITIES

This room will be used to store a variety of PE equipment on the wall in racks and shelves and in mobile carts. This room can also provide space for individual adaptive PE ...... None activities that can take place in a quiet, smaller space.

# PRIMARY AND SECONDARY USES

- Students
- Teacher

# RELATIONSHIP AND ORGANIZATION

This room could be close to the Locker Rooms, ideally this room would have a door directly to the play area.

# FEATURES OF THE SPACE

ENVIRONMENTAL SOUND CONTROL

- Walls: minimum STC 40
- Celling