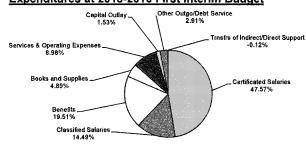

#### CERTIFICATION OF THE 2015-2016 FIRST INTERIM REPORT AND ADOPTION OF RESOLUTION NO. 1516-25, 2015-2016 REVENUE AND **EXPENDITURE INCREASES/DECREASES:**

In accordance with Education Code §42130, school districts are required to prepare and submit Interim Financial Reports to the governing board. Resolution No. 1516-25 adjusts the various fund budgets to reflect the First Interim Report. The purpose of these reports is to satisfy State and County Office of Education officials as to whether or not the District will be able to meet its financial obligations for the remainder of the fiscal year. Additionally, as required by AB 2756, districts must certify that minimum reserve levels are projected to be met in the two subsequent fiscal years.

#### Staff Recommendation

It is recommended the Board President recognize Clark Hampton, Deputy Superintendent, Business and Support Services, to present this item.

Following discussion, it is recommended the Board of Trustees approve the Certification of the 2015-2016 First Interim Report and Adoption of Resolution No. 1516-25, 2015-2016 Revenue and Expenditure Increases/Decreases.