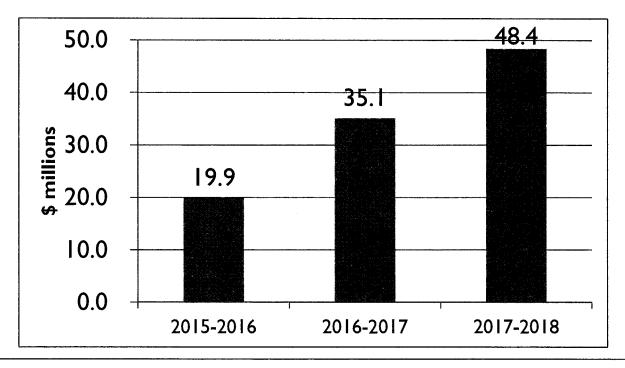

#### CERTIFICATION OF THE 2015-2016 FIRST INTERIM REPORT AND ADOPTION OF RESOLUTION NO. 1516-25, 2015-2016 REVENUE AND **EXPENDITURE INCREASES/DECREASES:**

In accordance with Education Code §42130, school districts are required to prepare and submit Interim Financial Reports to the governing board. Resolution No. 1516-25 adjusts the various fund budgets to reflect the First Interim Report. The purpose of these reports is to satisfy State and County Office of Education officials as to whether or not the District will be able to meet its financial obligations for the remainder of the fiscal year. Additionally, as required by AB 2756, districts must certify that minimum reserve levels are projected to be met in the two subsequent fiscal years.

#### Staff Recommendation

It is recommended the Board President recognize Clark Hampton, Deputy Superintendent, Business and Support Services, to present this item.

Following discussion, it is recommended the Board of Trustees approve the Certification of the 2015-2016 First Interim Report and Adoption of Resolution No. 1516-25, 2015-2016 Revenue and Expenditure Increases/Decreases.