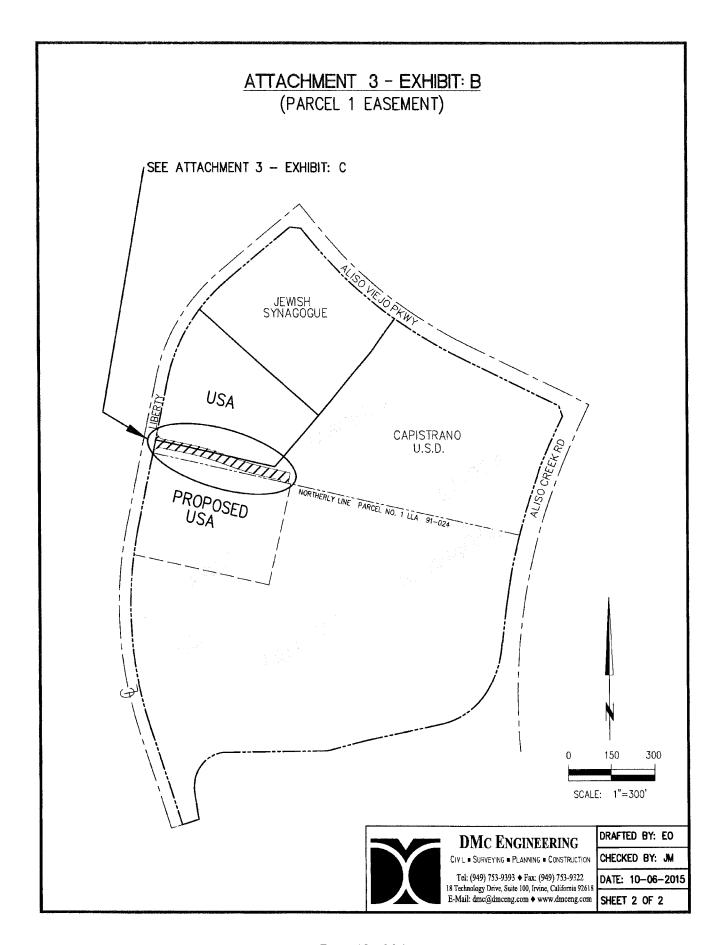

VE CONCAVE SOUTHERLY HAVING A RADIUS OF 1015.00 FEET, A RADIAL LINE TO SAID BEGINNING BEARS SOUTH 20°20′07″ WEST; THENCE WESTERLY ALONG SAID REVERSE CURVE A DISTANCE OF 157.50 FEET THROUGH A CENTRAL ANGLE OF 8°53′26″; THENCE NORTH 78°33′19″ WEST A DISTANCE OF 102.00 FEET TO THE WESTERLY BOUNDARY OF SAID PARCEL 2.

THE SIDELINES OF SAID STRIP OF LAND TO TERMINATE SOUTHERLY IN THE NORTHERLY BOUNDARY OF SAID PARCEL 1 AND WESTERLY IN THE WESTERLY BOUNDARY OF SAID PARCEL 2 AND SHALL BE EXTENDED AND/OR SHORTENED TO INTERSECT EACH OTHER.

CONTAINING 0.34 ACRES, MORE OR LESS.

SUBJECT TO COVENANTS, CONDITIONS AND RESTRICTIONS, IF ANY.

MORE PARTICULARLY SHOWN ON ATTACHMENT 3 EXHIBITS B AND C ATTACHED HERETO AND BY THIS REFERENCE MADE A PART THEREOF.

DEREK J. McGREGOR, PLS #6496 EXP. 6/30/2017







[Legal Description of Parcel 1 Easement Area-Exhibit A Diagram of Parcels-Exhibit B Diagram of Parcel 1 Easement Area -Exhibit C]

# ATTACHMENT 4 - EXHIBIT A (PARCEL 2 EASEMENT)

THAT PORTION OF PARCEL 1 OF LOT LINE ADJUSTMENT NUMBER 91-024 IN THE CITY OF ALISO VIEJO, COUNTY OF ORANGE, STATE OF CALIFORNIA RECORDED AUGUST 19, 1991 AS INSTRUMENT NUMBER 91-444054 OF OFFICIAL RECORDS IN THE OFFICE OF THE COUNTY RECORDER OF SAID COUNTY MORE PARTICULARLY DESCRIBED AS EASEMENTS A AND B AS FOLLOWS:

BEGINNING (POB) AT THE NORTHWEST CORNER OF SAID PARCEL 1; THENCE ALONG THE NORTHERLY BOUNDARY OF SAID PARCEL 1 NORTH 77°30′00″ EAST A DISTANCE OF 481.50 FEET TO THE EASTERLY SIDELINE OF A 28 FOOT WIDE STRIP OF LAND AND THE TRUE POINT OF BEGINNING (TPOB) OF EASEMENT A; THENCE ALONG SAID EASTERLY SID