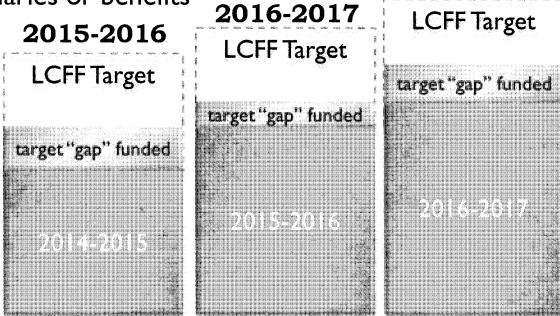

#### CERTIFICATION OF THE 2015-2016 FIRST INTERIM REPORT AND ADOPTION OF RESOLUTION NO. 1516-25, 2015-2016 REVENUE AND **EXPENDITURE INCREASES/DECREASES:**

In accordance with Education Code §42130, school districts are required to prepare and submit Interim Financial Reports to the governing board. Resolution No. 1516-25 adjusts the various fund budgets to reflect the First Interim Report. The purpose of these reports is to satisfy State and County Office of Education officials as to whether or not the District will be able to meet its financial obligations for the remainder of the fiscal year. Additionally, as required by AB 2756, districts must certify that minimum reserve levels are projected to be met in the two subsequent fiscal years.

#### Staff Recommendation

It is recommended the Board President recognize Clark Hampton, Deputy Superintendent, Business and Support Services, to present this item.

Following discussion, it is recommended the Board of Trustees approve the Certification of the 2015-2016 First Interim Report and Adoption of Resolution No. 1516-25, 2015-2016 Revenue and Expenditure Increases/Decreases.