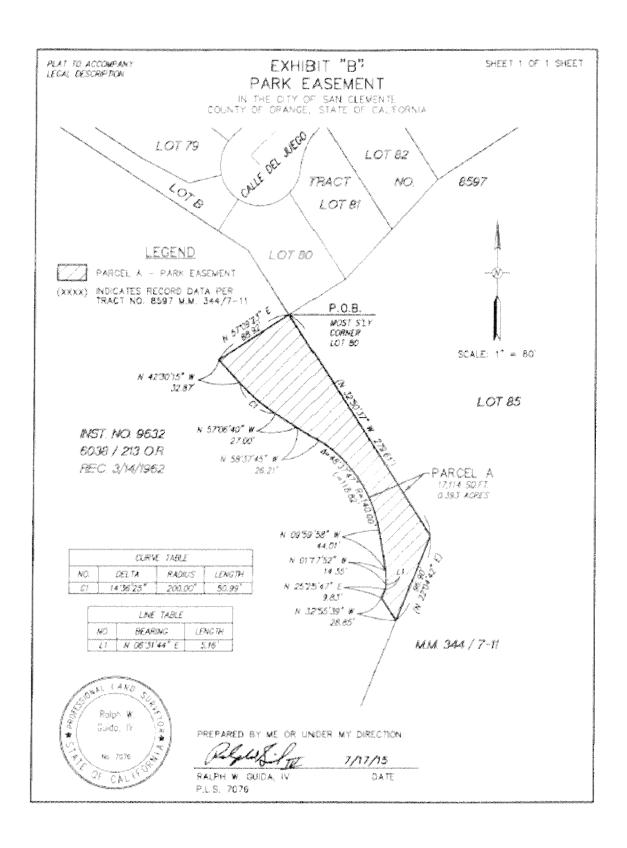

#### 38. RESOLUTION NO. 1516-23, CONVEY AN EASEMENT TO THE CITY OF Page 439 SAN CLEMENTE:

**EXHIBIT 38** 

Approval to Convey an Easement to the City of San Clemente on a portion of the property owned by the District in order for the City to install and maintain landscaping, hardscaping, vegetation, irrigation, and related improvements consistent with use as a public park. The City of San Clemente's (City) Verde Park is an approximately 3-acre park site that includes a tennis court, playground equipment, picnic benches, sidewalks, parking area, and a large turf area. San Clemente High School Upper campus is located on the west side adjacent to Verde Park. In April 2014, the City of San Clemente hired an arborist to conduct an arboricultural assessment of the Verde Park trees. During the evaluation, it was discovered a portion of Verde Park was constructed on District property. The Board of Trustees is considering granting an easement to the City on a portion of the property owned by the District located at 189 Avenida La Cuesta, San Clemente, CA 92672 and 700 Avenida Pico, San Clemente, CA 92673 in order for the City to install and maintain landscaping, hardscaping, vegetation, irrigation, and related improvements consistent with use as a public park.