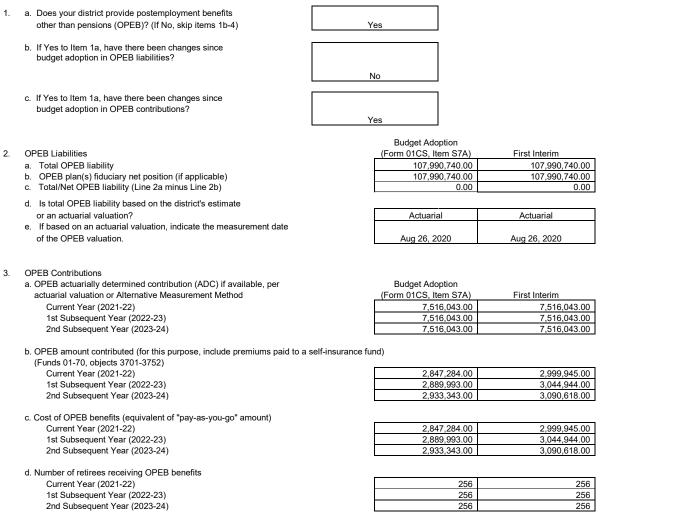

| UPPL | EMENTAL INFORMATION (co                        | ntinued)                                                                                                                                                                                        | No  | Yes |
|------|------------------------------------------------|-------------------------------------------------------------------------------------------------------------------------------------------------------------------------------------------------|-----|-----|
| S6   | Long-term Commitments                          | Does the district have long-term (multiyear) commitments or debt agreements?                                                                                                                    |     | x   |
|      |                                                | <ul> <li>If yes, have annual payments for the current or two subsequent<br/>fiscal years increased over prior year's (2020-21) annual<br/>payment?</li> </ul>                                   |     | x   |
|      |                                                | <ul> <li>If yes, will funding sources used to pay long-term commitments<br/>decrease or expire prior to the end of the commitment period, or<br/>are they one-time sources?</li> </ul>          | x   |     |
| S7a  | Postemployment Benefits<br>Other than Pensions | Does the district provide postemployment benefits other than pensions (OPEB)?                                                                                                                   |     | x   |
|      |                                                | <ul> <li>If yes, have there been changes since budget adoption in OPEB<br/>liabilities?</li> </ul>                                                                                              | x   |     |
| S7b  | Other Self-insurance<br>Benefits               | Does the district operate any self-insurance programs (e.g., workers' compensation)?                                                                                                            |     | x   |
|      |                                                | <ul> <li>If yes, have there been changes since budget adoption in self-<br/>insurance liabilities?</li> </ul>                                                                                   | х   |     |
| S8   | Status of Labor Agreements                     | As of first interim projections, are salary and benefit negotiations still<br>unsettled for:                                                                                                    |     |     |
|      |                                                | Certificated? (Section S8A, Line 1b)                                                                                                                                                            |     | Х   |
|      |                                                | Classified? (Section S8B, Line 1b)                                                                                                                                                              |     | X   |
|      |                                                | Management/supervisor/confidential? (Section S8C, Line 1b)                                                                                                                                      |     | X   |
| S8   | Labor Agreement Budget<br>Revisions            | For negotiations settled since budget adoption, per Government<br>Code Section 3547.5(c), are budget revisions still needed to meet the<br>costs of the collective bargaining agreement(s) for: |     |     |
|      |                                                | Certificated? (Section S8A, Line 3)                                                                                                                                                             | n/a |     |
|      |                                                | Classified? (Section S8B, Line 3)                                                                                                                                                               | n/a |     |
| S9   | Status of Other Funds                          | Are any funds other than the general fund projected to have a negative fund balance at the end of the current fiscal year?                                                                      | x   |     |